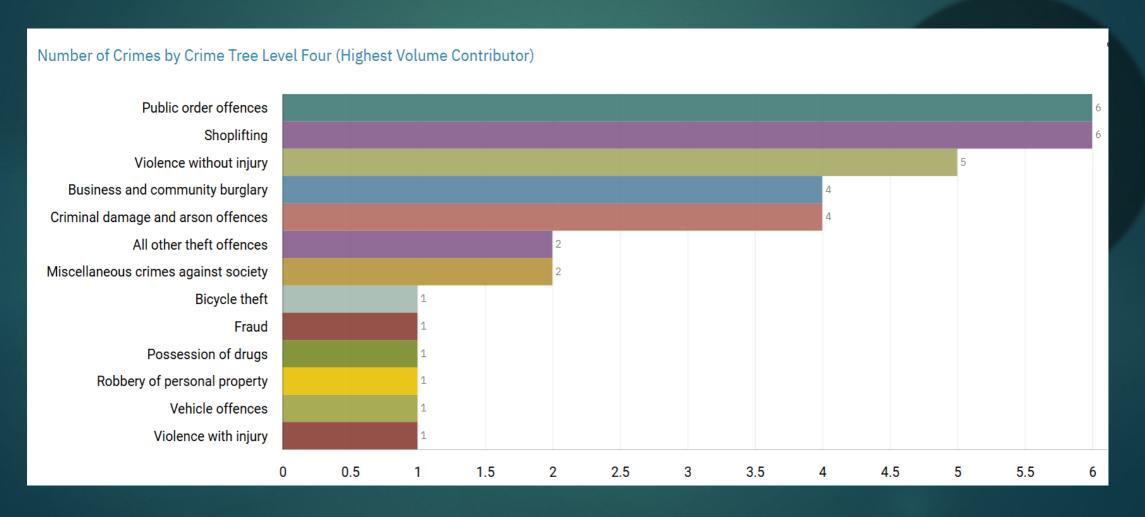

# STOCKPORT ALL RECORDED CRIME

Fight, prevent and reduce crime. Keep people safe. Care for victims.