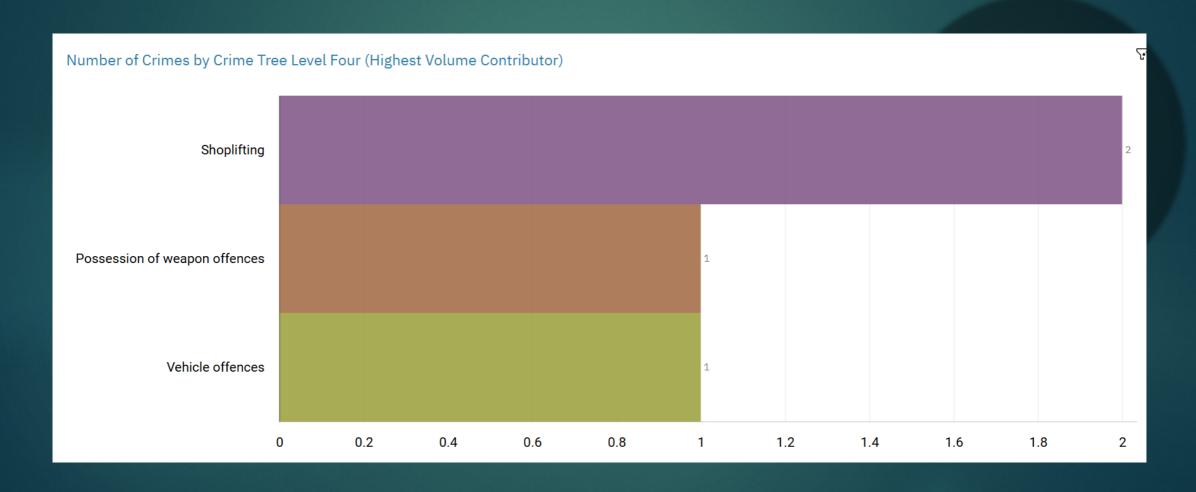

# J1F1 Brinnington And J1F2 Lancashire Hill ALL RECORDED CRIME

# J1F1 Brinnington ALL RECORDED CRIME