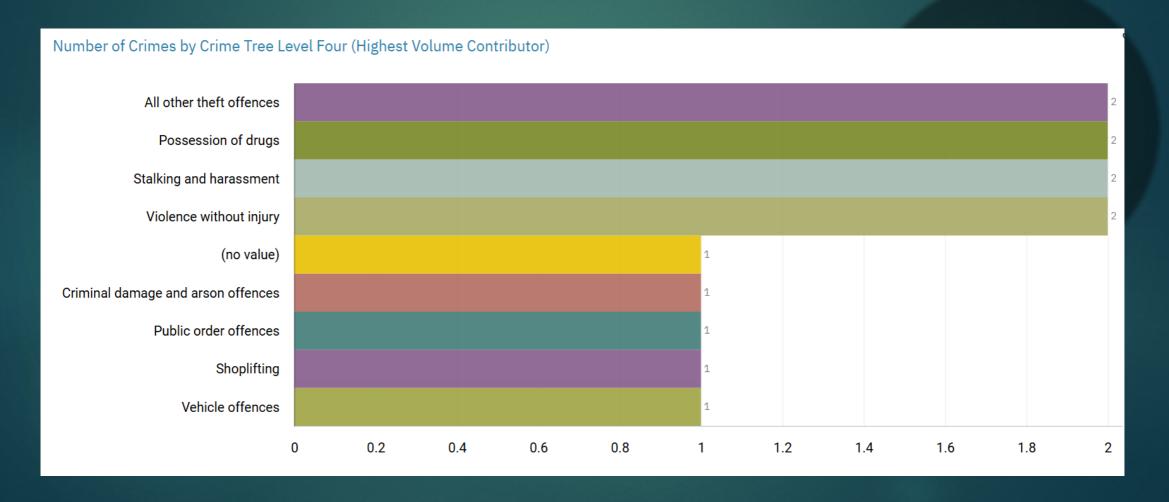

# STOCKPORT ALL RECORDED CRIME

Fight, prevent and reduce crime. Keep people safe. Care for victims.