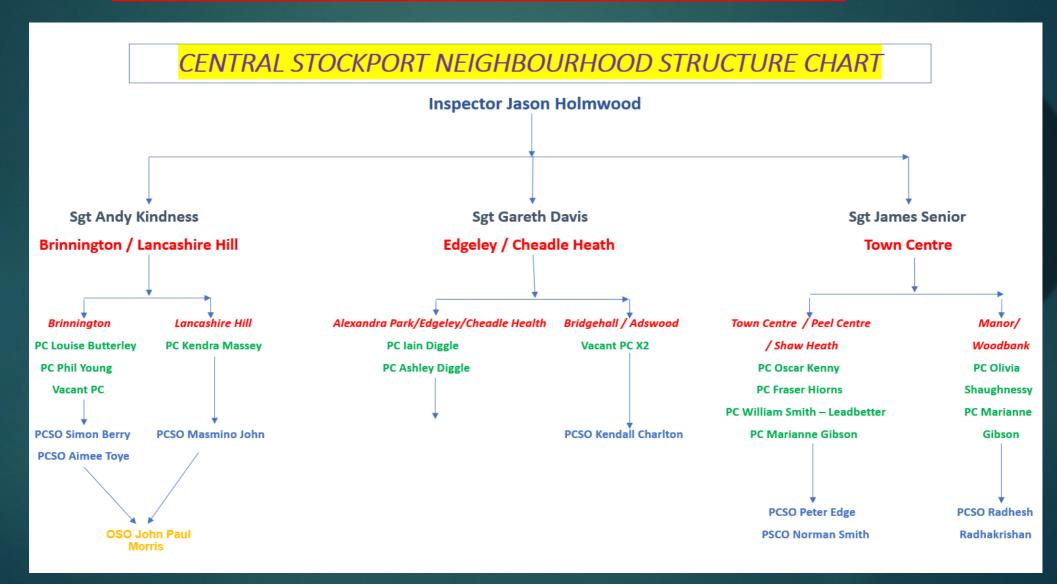

Fight, prevent and reduce crime. Keep people safe. Care for victims.



# CRIMES AND PRIORITIES

WEEKLY CRIME STATISTICS – WEEK: FEBRUARY 3RD STOCKPORT CENTRAL NEIGHBOURHOOD POLICING TEAM



# **Neighbourhood Priorities**

- 1. Drugs and Associated ASB
- 2. Burglaries
- 3. Speeding and Other Road Traffic Offences



#### CENTRAL STOCKPORT NEIGHBOURHOOD STRUCTURE CHART





# GMP ALL RECORDED CRIME

#### Number of Crimes by Crime Tree Level Four (Highest Volume Contributor)

Violence without injury Stalking and harassment Public order offences Violence with injury Criminal damage and arson offences All other theft offences Shoplifting Vehicle offences Miscellaneous crimes against society Other sexual offences Possession of drugs Residential burglary Trafficking of drugs (no value) Possession of weapon offences Theft from the person Business and community burglary Robbery of personal property Bicycle theft Fraud Robbery of business property





# STOCKPORT ALL RECORDED CRIME



Fight, prevent and reduce crime. Keep people safe. Care for victims.



# J1F1 Brinnington And J1F2 Lancashire Hill ALL RECORDED CRIME



# J1F1 Brinnington ALL RECORDED CRIME



#