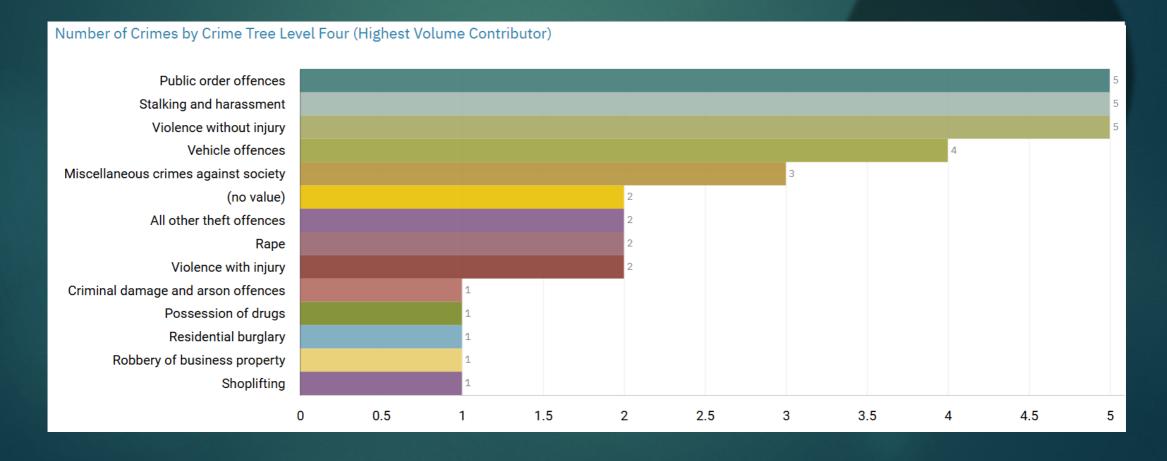

# GMP ALL RECORDED CRIME

#### Number of Crimes by Crime Tree Level Four (Highest Volume Contributor)

Violence without injury Stalking and harassment Public order offences Violence with injury Criminal damage and arson offences All other theft offences Shoplifting Vehicle offences Miscellaneous crimes against society Other sexual offences Possession of drugs Residential burglary Trafficking of drugs (no value) Possession of weapon offences Theft from the person Business and community burglary Robbery of personal property Bicycle theft Fraud Robbery of business property