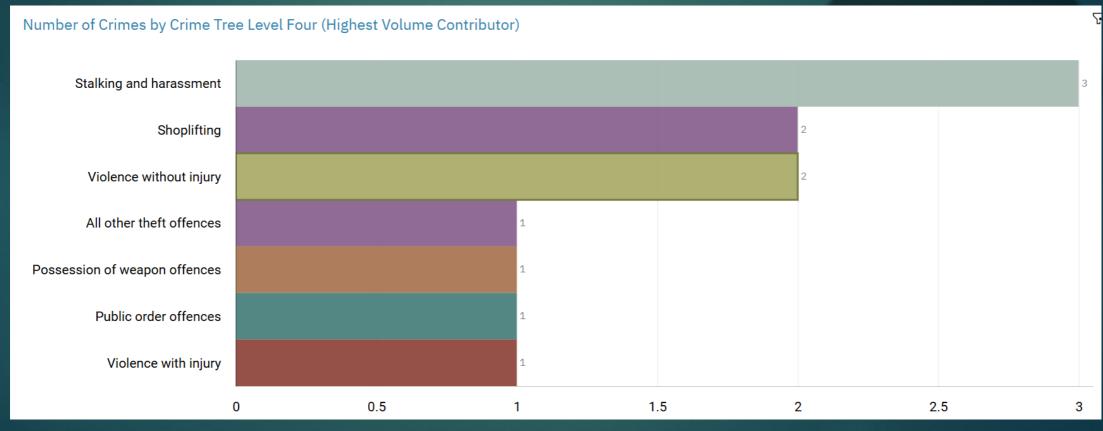

#### Number of Crimes by Crime Tree Level Four (Highest Volume Contributor)

Violence without injury Stalking and harassment Public order offences Violence with injury Criminal damage and arson offences All other theft offences Shoplifting Vehicle offences Miscellaneous crimes against society Other sexual offences Possession of drugs Residential burglary Trafficking of drugs (no value) Possession of weapon offences Theft from the person Business and community burglary Robbery of personal property Bicycle theft Fraud Robbery of business property