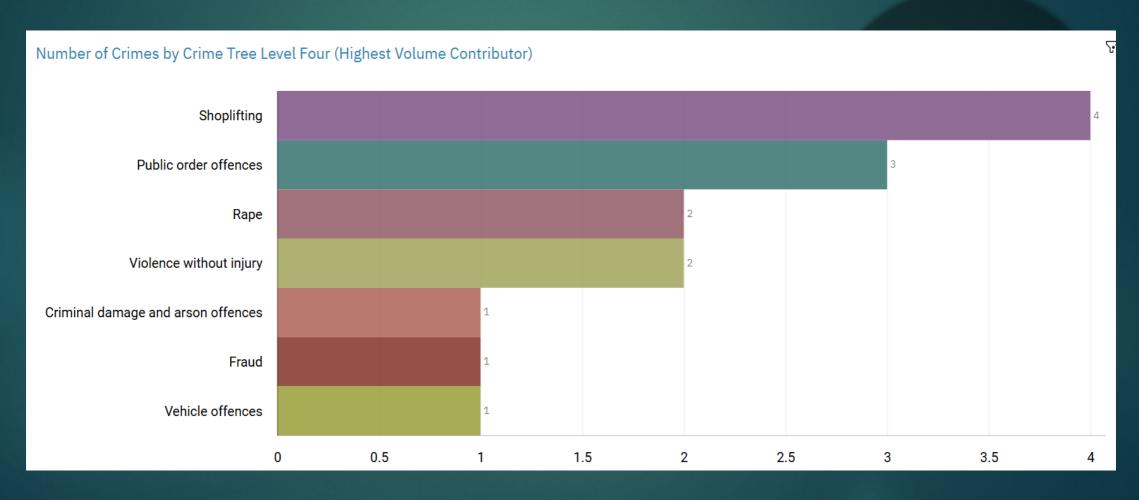

# J1F1 Brinnington And J1F2 Lancashire Hill ALL RECORDED CRIME

# J1F1 Brinnington ALL RECORDED CRIME