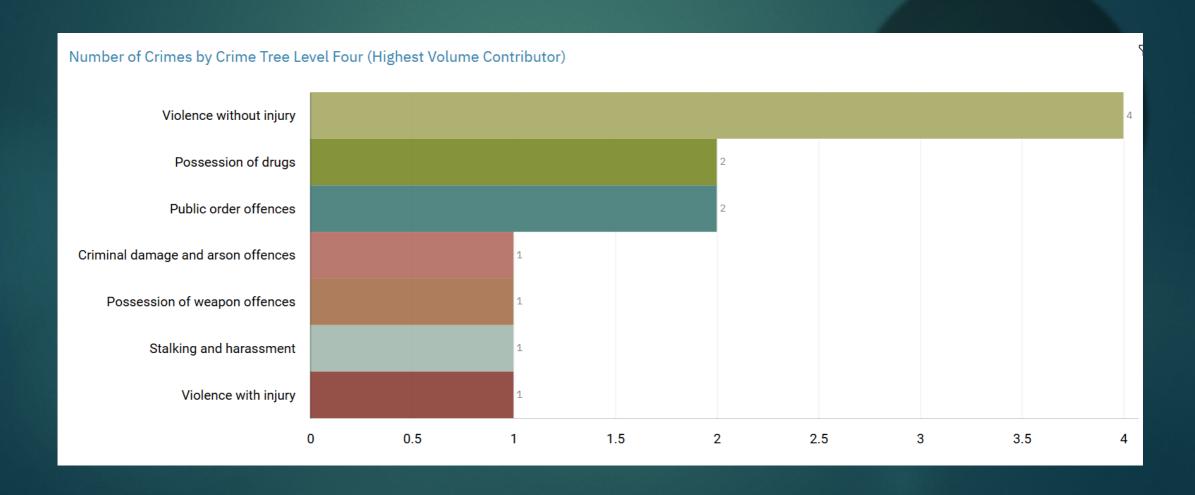

# GMP ALL RECORDED CRIME

#### Number of Crimes by Crime Tree Level Four (Highest Volume Contributor)

Violence without injury Stalking and harassment Public order offences Violence with injury Criminal damage and arson offences All other theft offences Shoplifting Vehicle offences Miscellaneous crimes against society Other sexual offences Possession of drugs Residential burglary Trafficking of drugs (no value) Possession of weapon offences Theft from the person Business and community burglary Robbery of personal property Bicycle theft Fraud Robbery of business property