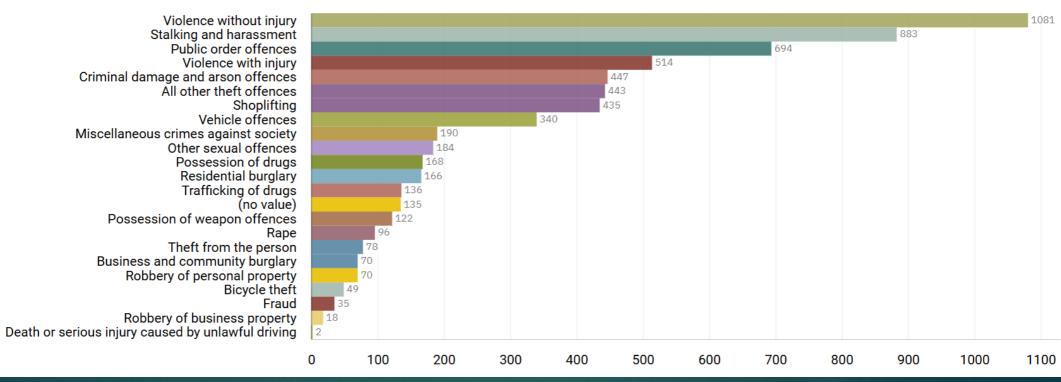

NTRAL NEIGHBOURHOOD POLICING TEAM



# **Neighbourhood Priorities**

- 1. Drugs and Associated ASB
- 2. Burglaries
- 3. Speeding and Other Road Traffic Offences



#### CENTRAL STOCKPORT NEIGHBOURHOOD STRUCTURE CHART





# GMP ALL RECORDED CRIME

#### Number of Crimes by Crime Tree Level Four (Highest Volume Contributor)

Violence without injury Stalking and harassment Public order offences Violence with injury Criminal damage and arson offences All other theft offences Shoplifting Vehicle offences Miscellaneous crimes against society Other sexual offences Possession of drugs Residential burglary Trafficking of drugs (no value) Possession of weapon offences Theft from the person Business and community burglary Robbery of personal property Bicycle theft Fraud Robbery of business property





# STOCKPORT ALL RECORDED CRIME



Fight, prevent and reduce crime. Keep people safe. Care for victims.



# J1F1 Brinnington And J1F2 Lancashire Hill ALL RECORDED CRIME



# J1F1 Brinnington ALL RECORDED CRIME



# J1F1 Brinnington "Street Name" Stats

| J1F1     | Brinnington | Harassment               |               | GILL STREET         | PORTWOOD    | SK1 2LQ  |
|----------|-------------|--------------------------|---------------|---------------------|-------------|----------|
| <b>5</b> | Dimmigran   | Haracomonic              |               | 0.22 0.11.22        | . GRINGOD   | OITI ZZQ |
| J1F1     | Brinnington | Neighbour Issues         | CONWAY TOWERS | BLACKBERRY LANE     | BRINNINGTON | SK5 8JN  |
|          |             |                          |               |