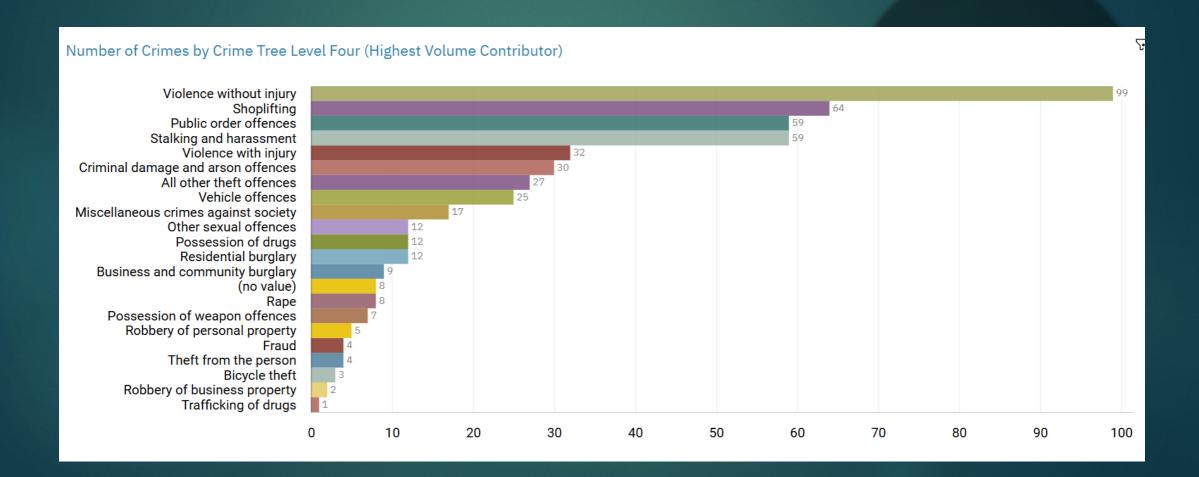

#### Number of Crimes by Crime Tree Level Four (Highest Volume Contributor)

Violence without injury Stalking and harassment Public order offences Violence with injury Criminal damage and arson offences All other theft offences Shoplifting Vehicle offences Miscellaneous crimes against society Other sexual offences Possession of drugs Residential burglary Trafficking of drugs (no value) Possession of weapon offences Theft from the person Business and community burglary Robbery of personal property Bicycle theft Fraud Robbery of business property

# J1F1 Brinnington And J1F2 Lancashire Hill ALL RECORDED CRIME