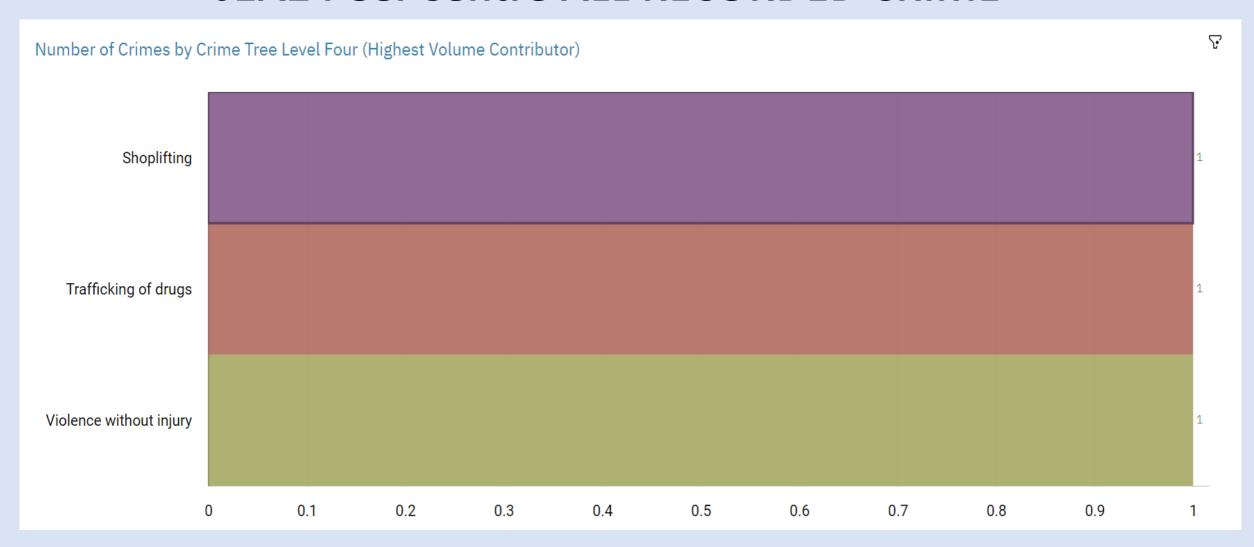

es



#### CENTRAL STOCKPORT NEIGHBOURHOOD STRUCTURE CHART





### **GMP ALL RECORDED CRIME**





## STOCKPORT ALL RECORDED CRIME





# J1F1 Brinnington And J1F2 Lancashire Hill ALL RECORDED CRIME



### J1F1 Brinnington ALL RECORDED CRIME





#### J1F2 Lancashire Hill ALL RECORDED CRIME





# J1C4 ALEXANDRA PARK J1C5 EDGELEY J1C6 CHEADLE HEATH J1K1 BRIDGEHALL & J1K2 ADSWOOD ALL RECORDED CRIME



#### **J1C4 Alexandra Park ALL RECORDED CRIME**





# J1C5 Edgeley ALL RECORDED CRIME





#### J1C6 Cheadle Heath ALL RECORDED CRIME





# J1K1 Adswood/J1K2 Bridgehall ALL RECORDED CRIME





# J1A1 TOWN CENTRE J1A2 PEEL CENTRE J1A3 PEEL CENTRE J1B4 WOODBANK, J1B5 WOODBANK ALL RECORDED CRIME



#### **J1A1 Town Centre ALL RECORDED CRIME**





#### **J1A2 Peel Centre ALL RECORDED CRIME**





#### J1A3 Shaw Heath ALL RECORDED CRIME





#### J1B4 Woodbank ALL RECORDED CRIME





# J1B5 Hillgate and Heavily ALL RECORDED CRIME