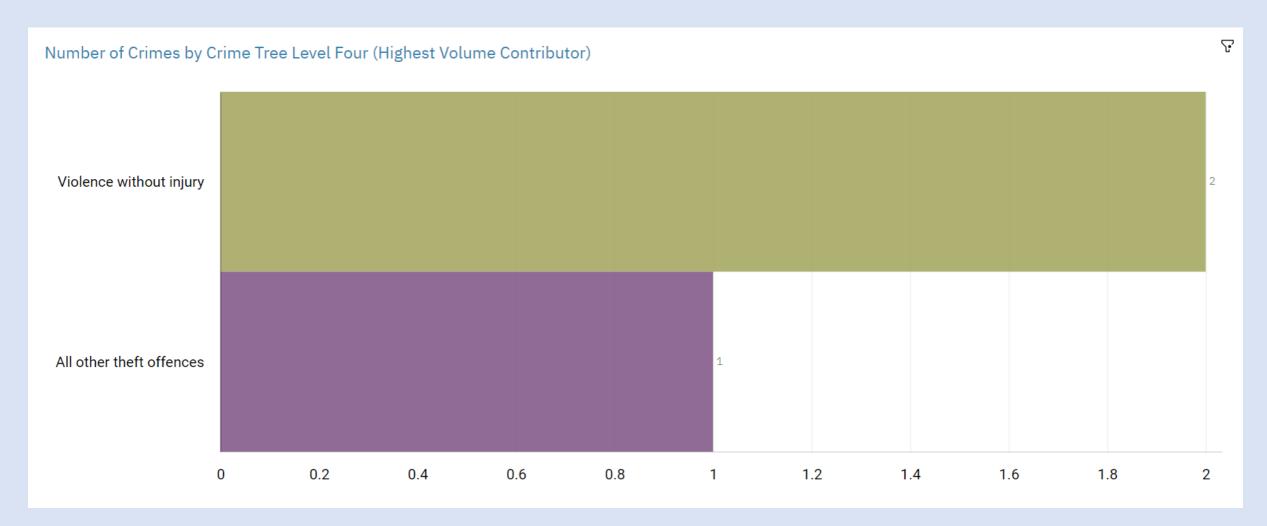

# CRIMES AND PRIORITIES

WEEKLY CRIME STATISTICS – Week: 6<sup>th</sup> January 2025

STOCKPORT CENTRAL NEIGHBOURHOOD POLICING TEAM



# **Neighbourhood Priorities**

- 1. Drugs and Associated ASB
- 2. Burglaries
- 3. Speeding and Other Road Traffic Offences



#### CENTRAL STOCKPORT NEIGHBOURHOOD STRUCTURE CHART





### **GMP ALL RECORDED CRIME**





## STOCKPORT ALL RECORDED CRIME





# J1F1 Brinnington And J1F2 Lancashire Hill ALL RECORDED CRIME



### J1F1 Brinnington ALL RECORDED CRIME





#### J1F2 Lancashire Hill ALL RECORDED CRIME





# J1C4 ALEXANDRA PARK J1C5 EDGELEY J1C6 CHEADLE HEATH J1K1 BRIDGEHALL & J1K2 ADSWOOD ALL RECORDED CRIME



#### **J1C4 Alexandra Park ALL RECORDED CRIME**





# J1C5 Edgeley ALL RECORDED CRIME





#### J1C6 Cheadle Heath ALL RECORDED CRIME





# J1K1 Adswood/J1K2 Bridgehall ALL RECORDED CRIME





# J1A1 TOWN CENTRE J1A2 PEEL CENTRE J1A3 PEEL CENTRE J1B4 WOODBANK, J1B5 WOODBANK ALL RECORDED CRIME



#### **J1A1 Town Centre ALL RECORDED CRIME**





#### **J1A2 Peel Centre ALL RECORDED CRIME**





#### J1A3 Shaw Heath ALL RECORDED CRIME





#### J1B4 Woodbank ALL RECORDED CRIME





# J1B5 Hillgate and Heavily ALL RECORDED CRIME