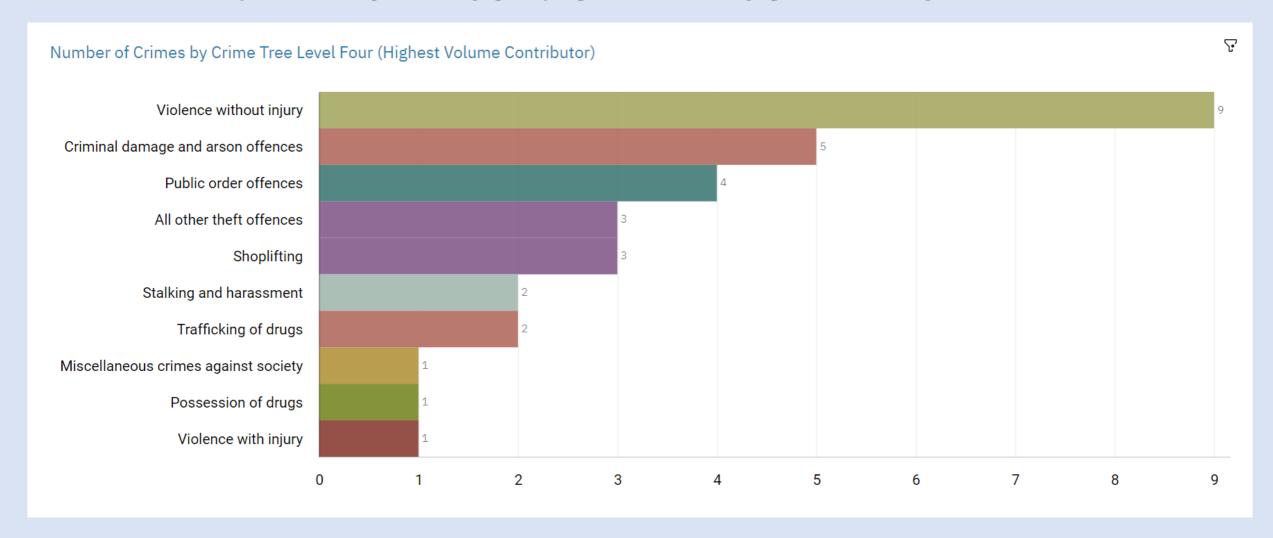

laries
- 3. Speeding and Other Road Traffic Offences



#### CENTRAL STOCKPORT NEIGHBOURHOOD STRUCTURE CHART





### **GMP ALL RECORDED CRIME**





## STOCKPORT ALL RECORDED CRIME





# J1F1 Brinnington And J1F2 Lancashire Hill ALL RECORDED CRIME



### J1F1 Brinnington ALL RECORDED CRIME





#### J1F2 Lancashire Hill ALL RECORDED CRIME





# J1C4 ALEXANDRA PARK J1C5 EDGELEY J1C6 CHEADLE HEATH J1K1 BRIDGEHALL & J1K2 ADSWOOD ALL RECORDED CRIME



#### **J1C4 Alexandra Park ALL RECORDED CRIME**





# J1C5 Edgeley ALL RECORDED CRIME





#### J1C6 Cheadle Heath ALL RECORDED CRIME





# J1K1 Adswood/J1K2 Bridgehall ALL RECORDED CRIME





# J1A1 TOWN CENTRE J1A2 PEEL CENTRE J1A3 PEEL CENTRE J1B4 WOODBANK, J1B5 WOODBANK ALL RECORDED CRIME



#### **J1A1 Town Centre ALL RECORDED CRIME**





#### **J1A2 Peel Centre ALL RECORDED CRIME**





#### J1A3 Shaw Heath ALL RECORDED CRIME





#### J1B4 Woodbank ALL RECORDED CRIME





# J1B5 Hillgate and Heavily ALL RECORDED CRIME