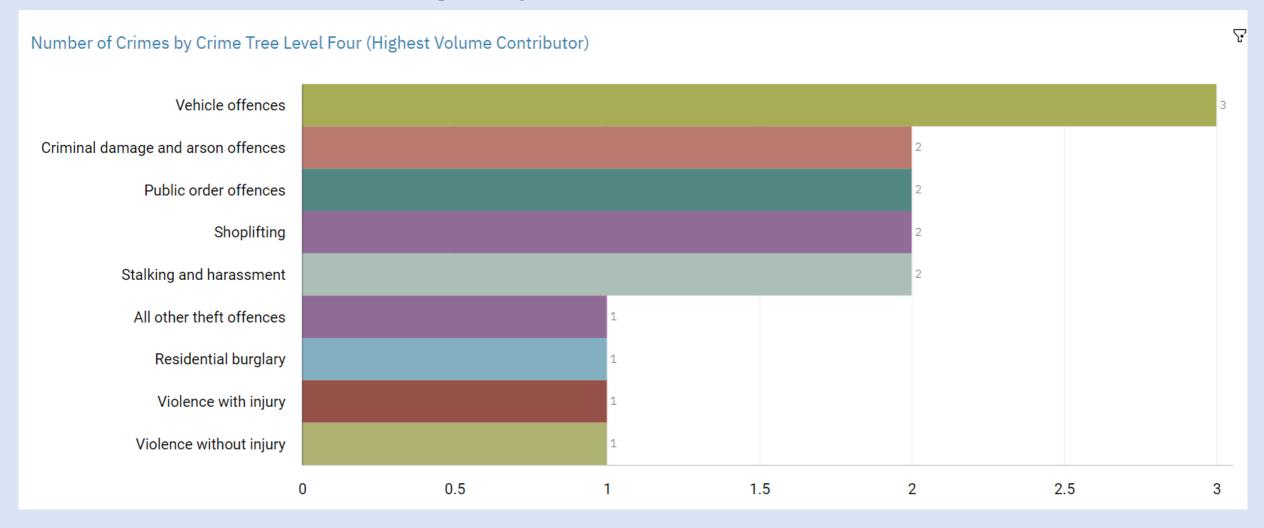

# CRIMES AND PRIORITIES

WEEKLY CRIME STATISTICS – Week: 6<sup>th</sup> January 2025

STOCKPORT CENTRAL NEIGHBOURHOOD POLICING TEAM



# **Neighbourhood Priorities**

- 1. Drugs and Associated ASB
- 2. Burglaries
- 3. Speeding and Other Road Traffic Offences



#### CENTRAL STOCKPORT NEIGHBOURHOOD STRUCTURE CHART





### **GMP ALL RECORDED CRIME**





## STOCKPORT ALL RECORDED CRIME





# J1F1 Brinnington And J1F2 Lancashire Hill ALL RECORDED CRIME



### J1F1 Brinnington ALL RECORDED CRIME





#### J1F2 Lancashire Hill ALL RECORDED CRIME





# J1C4 ALEXANDRA PARK J1C5 EDGELEY J1C6 CHEADLE HEATH J1K1 BRIDGEHALL & J1K2 ADSWOOD ALL RECORDED CRIME



#### **J1C4 Alexandra Park ALL RECORDED CRIME**





# J1C5 Edgeley ALL RECORDED CRIME





#### J1C6 Cheadle Heath ALL RECORDED CRIME





# J1K1 Adswood/J1K2 Bridgehall ALL RECORDED CRIME





# J1A1 TOWN CENTRE J1A2 PEEL CENTRE J1A3 PEEL CENTRE J1B4 WOODBANK, J1B5 WOODBANK ALL RECORDED CRIME



#### **J1A1 Town Centre ALL RECORDED CRIME**





#### **J1A2 Peel Centre ALL RECORDED CRIME**





#### J1A3 Shaw Heath ALL RECORDED CRIME





#### J1B4 Woodbank ALL RECORDED CRIME





# J1B5 Hillgate and Heavily ALL RECORDED CRIME