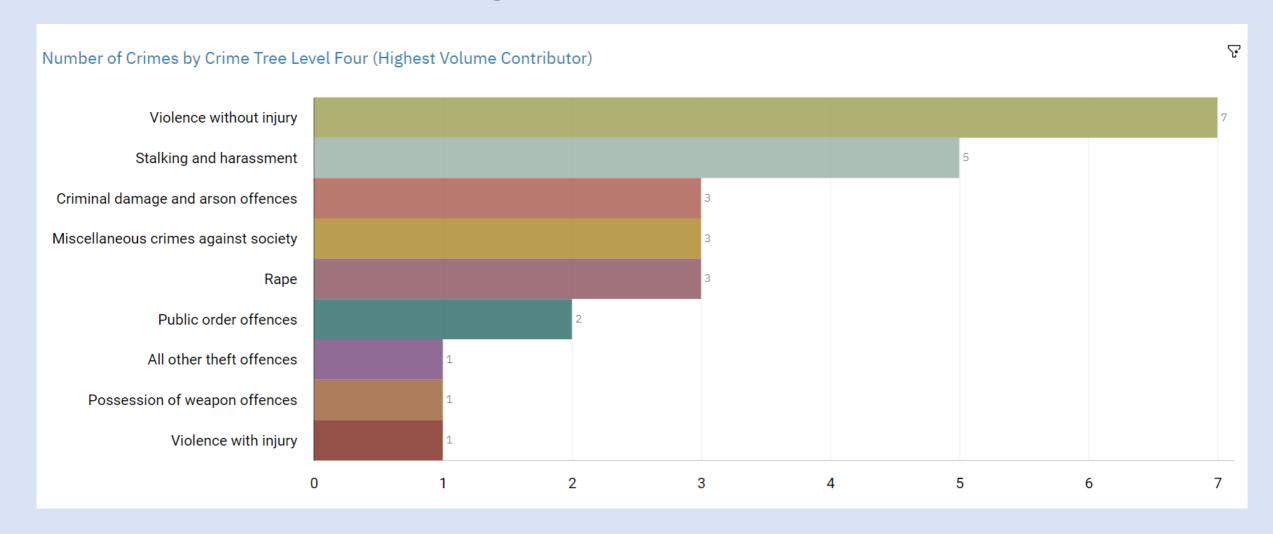

# CRIMES AND PRIORITIES

WEEKLY CRIME STATISTICS – Week: 6<sup>th</sup> January 2025

STOCKPORT CENTRAL NEIGHBOURHOOD POLICING TEAM



# **Neighbourhood Priorities**

- 1. Drugs and Associated ASB
- 2. Burglaries
- 3. Speeding and Other Road Traffic Offences



#### CENTRAL STOCKPORT NEIGHBOURHOOD STRUCTURE CHART





### **GMP ALL RECORDED CRIME**





## STOCKPORT ALL RECORDED CRIME





# J1F1 Brinnington And J1F2 Lancashire Hill ALL RECORDED CRIME



### J1F1 Brinnington ALL RECORDED CRIME





#### J1F2 Lancashire Hill ALL RECORDED CRIME





# J1C4 ALEXANDRA PARK J1C5 EDGELEY J1C6 CHEADLE HEATH J1K1 BRIDGEHALL & J1K2 ADSWOOD ALL RECORDED CRIME



#### **J1C4 Alexandra Park ALL RECORDED CRIME**





# J1C5 Edgeley ALL RECORDED CRIME





#### J1C6 Cheadle Heath ALL RECORDED CRIME





# J1K1 Adswood/J1K2 Bridgehall ALL RECORDED CRIME





# J1A1 TOWN CENTRE J1A2 PEEL CENTRE J1A3 PEEL CENTRE J1B4 WOODBANK, J1B5 WOODBANK ALL RECORDED CRIME



#### **J1A1 Town Centre ALL RECORDED CRIME**





#### **J1A2 Peel Centre ALL RECORDED CRIME**





#### J1A3 Shaw Heath ALL RECORDED CRIME





#### J1B4 Woodbank ALL RECORDED CRIME





# J1B5 Hillgate and Heavily ALL RECORDED CRIME