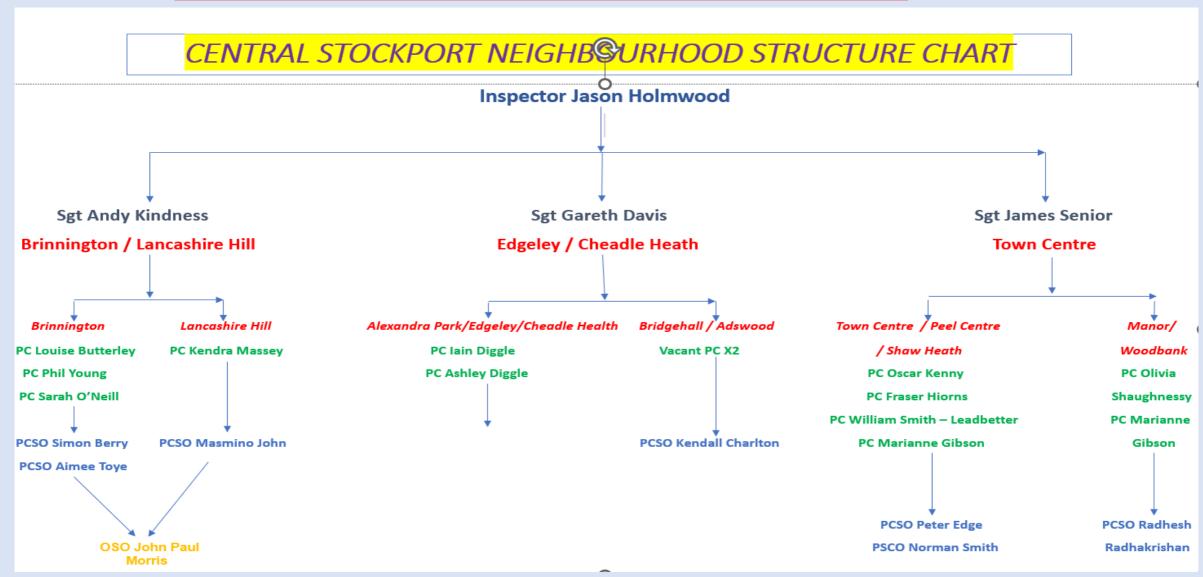

# CRIMES AND PRIORITIES

WEEKLY CRIME STATISTICS – Week: 6<sup>th</sup> January 2025

STOCKPORT CENTRAL NEIGHBOURHOOD POLICING TEAM



# **Neighbourhood Priorities**

- 1. Drugs and Associated ASB
- 2. Burglaries
- 3. Speeding and Other Road Traffic Offences



#### CENTRAL STOCKPORT NEIGHBOURHOOD STRUCTURE CHART





### **GMP ALL RECORDED CRIME**





## STOCKPORT ALL RECORDED CRIME





# J1F1 Brinnington And J1F2 Lancashire Hill ALL RECORDED CRIME



### J1F1 Brinnington ALL RECORDED CRIME





#### J1F2 Lancashire Hill ALL RECORDED CRIME





# J1C4 ALEXANDRA PARK J1C5 EDGELEY J1C6 CHEADLE HEATH J1K1 BRIDGEHALL & J1K2 ADSWOOD ALL RECORDED CRIME



#### **J1C4 Alexandra Park ALL RECORDED CRIME**





# J1C5 Edgeley ALL RECORDED CRIME





#### J1C6 Cheadle Heath ALL RECORDED CRIME





# J1K1 Adswood/J1K2 Bridgehall ALL RECORDED CRIME





# J1A1 TOWN CENTRE J1A2 PEEL CENTRE J1A3 PEEL CENTRE J1B4 WOODBANK, J1B5 WOODBANK ALL RECORDED CRIME



#### **J1A1 Town Centre ALL RECORDED CRIME**





#### **J1A2 Peel Centre ALL RECORDED CRIME**





#### J1A3 Shaw Heath ALL RECORDED CRIME





#### J1B4 W