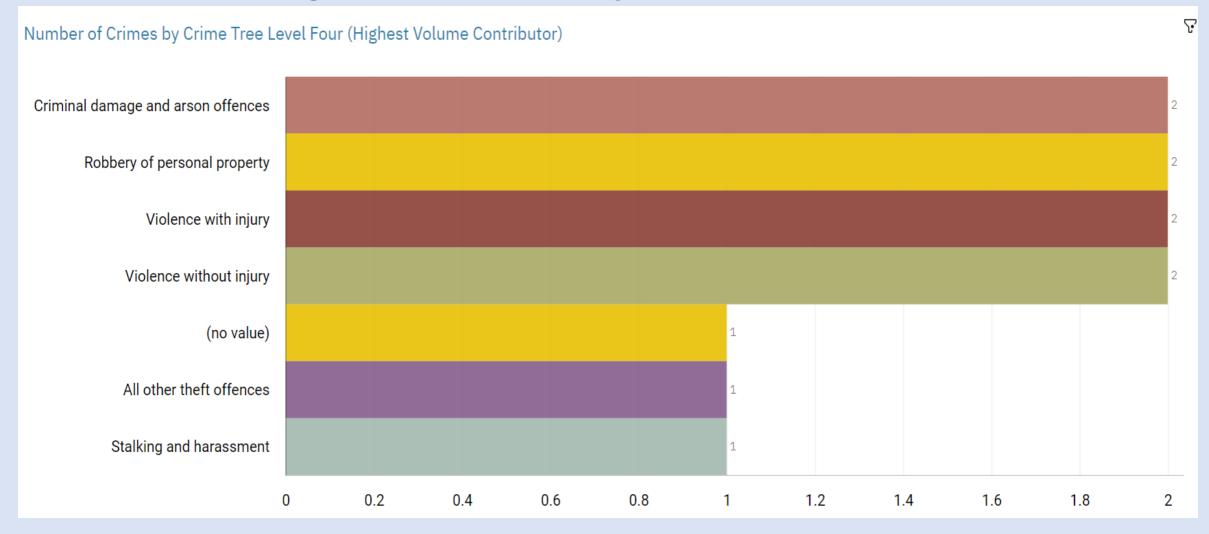

1F1 Brinnington And J1F2 Lancashire Hill ALL RECORDED CRIME



### J1F1 Brinnington ALL RECORDED CRIME





#### J1F2 Lancashire Hill ALL RECORDED CRIME





# J1C4 ALEXANDRA PARK J1C5 EDGELEY J1C6 CHEADLE HEATH J1K1 BRIDGEHALL & J1K2 ADSWOOD ALL RECORDED CRIME



#### **J1C4 Alexandra Park ALL RECORDED CRIME**





# J1C5 Edgeley ALL RECORDED CRIME





#### J1C6 Cheadle Heath ALL RECORDED CRIME





# J1K1 Adswood/J1K2 Bridgehall ALL RECORDED CRIME





# J1A1 TOWN CENTRE J1A2 PEEL CENTRE J1A3 PEEL CENTRE J1B4 WOODBANK, J1B5 WOODBANK ALL RECORDED CRIME



#### **J1A1 Town Centre ALL RECORDED CRIME**





#### **J1A2 Peel Centre ALL RECORDED CRIME**





#### J1A3 Shaw Heath ALL RECORDED CRIME





#### J1B4 Woodbank ALL RECORDED CRIME





# J1B5 Hillgate and Heavily ALL RECORDED CRIME