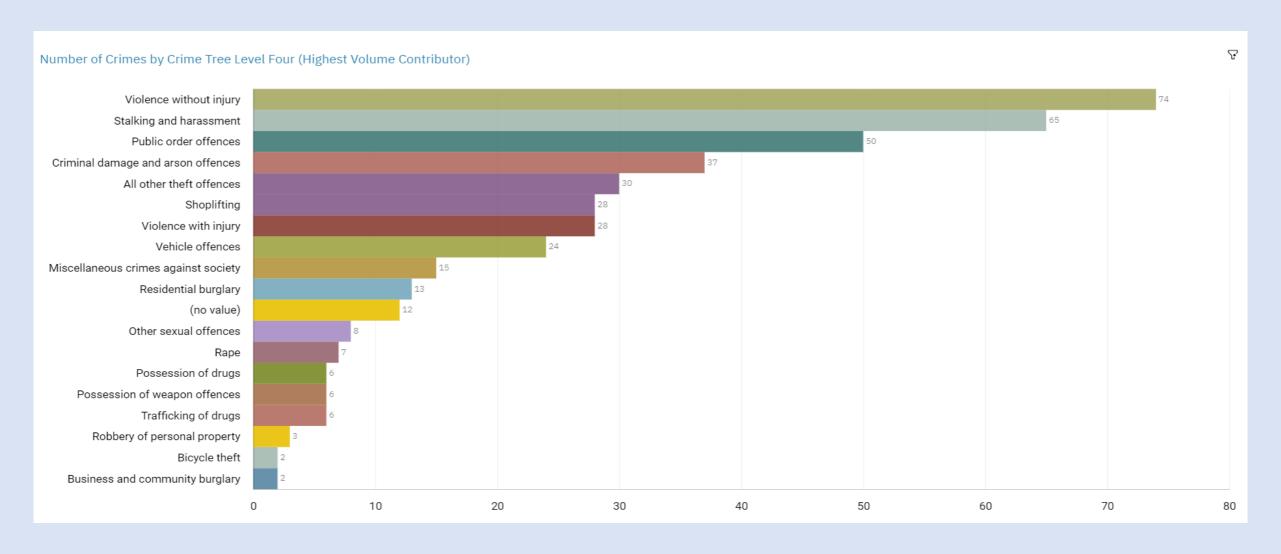

# CRIMES AND PRIORITIES

WEEKLY CRIME STATISTICS – Week: 6<sup>th</sup> January 2025

STOCKPORT CENTRAL NEIGHBOURHOOD POLICING TEAM



# **Neighbourhood Priorities**

- 1. Drugs and Associated ASB
- 2. Burglaries
- 3. Speeding and Other Road Traffic Offences



#### CENTRAL STOCKPORT NEIGHBOURHOOD STRUCTURE CHART





### **GMP ALL RECORDED CRIME**





## STOCKPORT ALL RECORDED CRIME





# J1F1 Brinnington And J1F2 Lancashire Hill ALL RECORDED CRIME



### J1F1 Brinnington ALL RECORDED CRIME





#### J1F2 Lancashire Hill ALL RECORDED CRIME





# J1C4 ALEXANDRA PARK J1C5 EDGELEY J1C6 CHEADLE HEATH J1K1 BRIDGEHALL & J1K2 ADSWOOD ALL RECORDED CRIME



#### **J1C4 Alexandra Park ALL RECORDED CRIME**





# J1C5 Edgeley ALL RECORDED CRIME





#### J1C6 Cheadle Heath ALL RECORDED CRIME





# J1K1 Adswood/J1K2 Bridgehall ALL RECORDED CRIME





# J1A1 TOWN CENTRE J1A2 PEEL CENTRE J1A3 PEEL CENTRE J1B4 WOODBANK, J1B5 WOODBANK ALL RECORDED CRIME



#### **J1A1 Town Centre ALL RECORDED CRIME**





#### **J1A2 Peel Centre ALL RECORDED CRIME**





#### J1A3 Shaw Heath ALL RECORDED CRIME





#### J1B4 Woodbank ALL RECORDED CRIME





# J1B5 Hillgate and Heavily ALL RECORDED