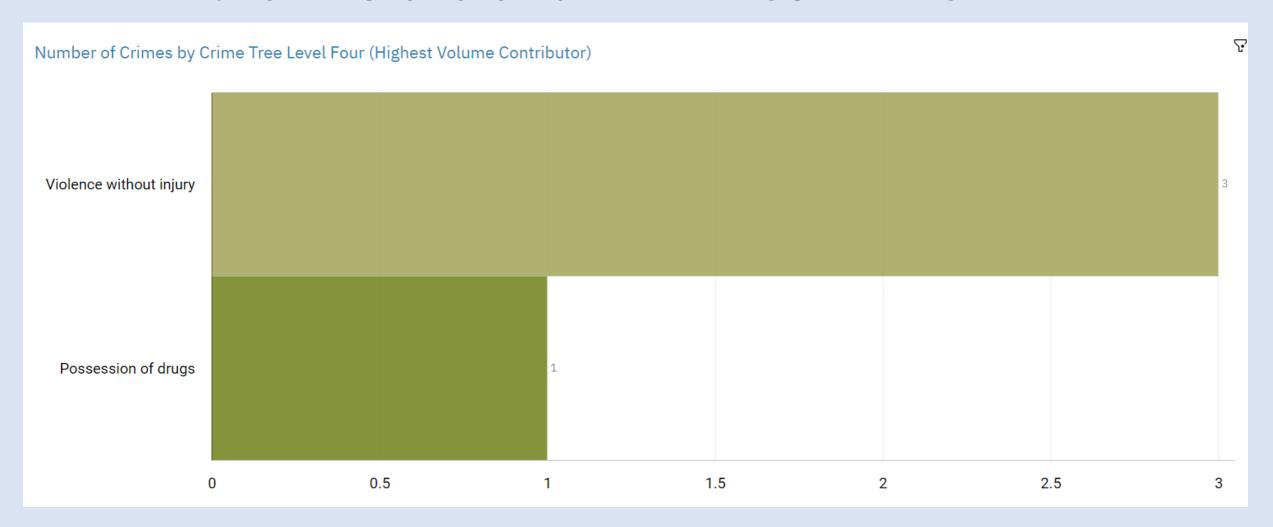

# CRIMES AND PRIORITIES

WEEKLY CRIME STATISTICS – Week: 6<sup>th</sup> January 2025

STOCKPORT CENTRAL NEIGHBOURHOOD POLICING TEAM



# **Neighbourhood Priorities**

- 1. Drugs and Associated ASB
- 2. Burglaries
- 3. Speeding and Other Road Traffic Offences



#### CENTRAL STOCKPORT NEIGHBOURHOOD STRUCTURE CHART





### **GMP ALL RECORDED CRIME**





## STOCKPORT ALL RECORDED CRIME





# J1F1 Brinnington And J1F2 Lancashire Hill ALL RECORDED CRIME



### J1F1 Brinnington ALL RECORDED CRIME





#### J1F2 Lancashire Hill ALL RECORDED CRIME





# J1C4 ALEXANDRA PARK J1C5 EDGELEY J1C6 CHEADLE HEATH J1K1 BRIDGEHALL & J1K2 ADSWOOD ALL RECORDED CRIME



#### **J1C4 Alexandra Park ALL RECORDED CRIME**





# J1C5 Edgeley ALL RECORDED CRIME





#### J1C6 Cheadle Heath ALL RECORDED CRIME





# J1K1 Adswood/J1K2 Bridgehall ALL RECORDED CRIME





# J1A1 TOWN CENTRE J1A2 PEEL CENTRE J1A3 PEEL CENTRE J1B4 WOODBANK, J1B5 WOODBANK ALL RECORDED CRIME



#### **J1A1 Town Centre ALL RECORDED CRIME**





#### **J1A2 Peel Centre ALL RECORDED CRIME**





#### J1A3 Shaw Heath ALL RECORDED CRIME





#### J1B4 Woodbank ALL RECORDED CRIME





# J1B5 Hillgate and Heavily ALL RECORDED CRIME