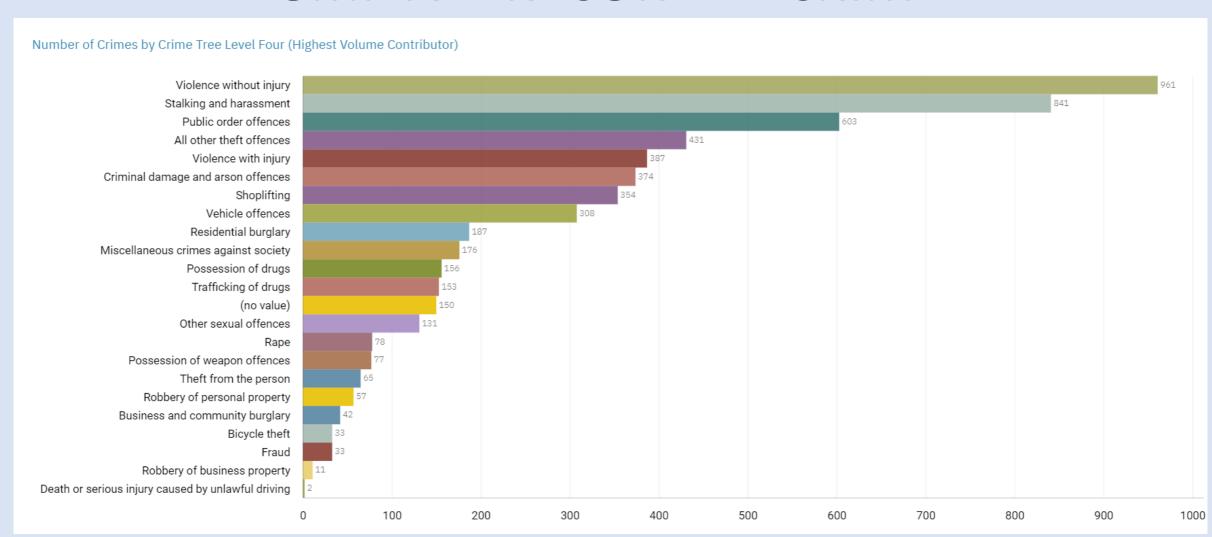

# CRIMES AND PRIORITIES

WEEKLY CRIME STATISTICS – Week: 6<sup>th</sup> January 2025

STOCKPORT CENTRAL NEIGHBOURHOOD POLICING TEAM



# **Neighbourhood Priorities**

- 1. Drugs and Associated ASB
- 2. Burglaries
- 3. Speeding and Other Road Traffic Offences



#### CENTRAL STOCKPORT NEIGHBOURHOOD STRUCTURE CHART





### **GMP ALL RECORDED CRIME**





## STOCKPORT ALL RECORDED CRIME





# J1F1 Brinnington And J1F2 Lancashire Hill ALL RECORDED CRIME



### J1F1 Brinnington ALL RECORDED CRIME





#### J1F2 Lancashire Hill ALL RECORDED CRIME





# J1C4 ALEXANDRA PARK J1C5 EDGELEY J1C6 CHEADLE HEATH J1K1 BRIDGEHALL & J1K2 ADSWOOD ALL RECORDED CRIME



#### **J1C4 Alexandra Park ALL RECORDED CRIME**





# J1C5 Edgeley ALL RECORDED CRIME





#### J1C6 Cheadle Heath ALL RECORDED CRIME





# J1K1 Adswood/J1K2 Bridgehall ALL RECORDED CRIME





# J1A1 TOWN CENTRE J1A2 PEEL CENTRE J1A3 PEEL CENTRE J1B4 WOODBANK, J1B5 WOODBANK ALL RECORDED CRIME



#### **J1A1 Town Centre ALL RECORDED CRIME**





#### **J1A2 Peel Centre ALL RECORDED CRIME**





#### J1A3 Shaw Heath ALL RECORDED CRIME





#### J1B4 Woodbank ALL RECORDED CRIME





# J1