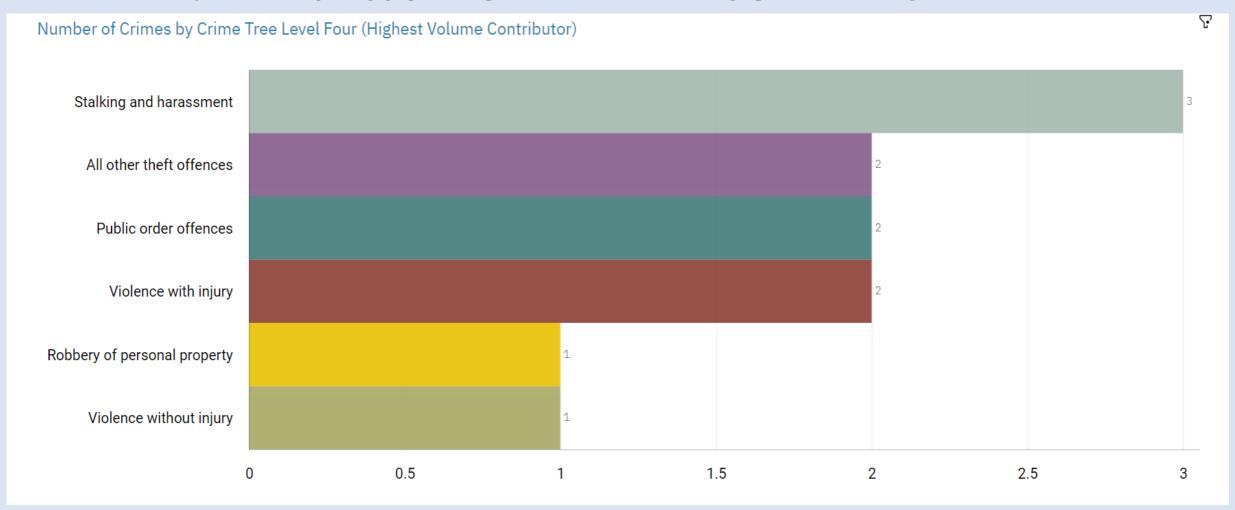

# CRIMES AND PRIORITIES

WEEKLY CRIME STATISTICS – Week: 6<sup>th</sup> January 2025

STOCKPORT CENTRAL NEIGHBOURHOOD POLICING TEAM



# **Neighbourhood Priorities**

- 1. Drugs and Associated ASB
- 2. Burglaries
- 3. Speeding and Other Road Traffic Offences



#### CENTRAL STOCKPORT NEIGHBOURHOOD STRUCTURE CHART





### **GMP ALL RECORDED CRIME**





## STOCKPORT ALL RECORDED CRIME





# J1F1 Brinnington And J1F2 Lancashire Hill ALL RECORDED CRIME



### J1F1 Brinnington ALL RECORDED CRIME





#### J1F2 Lancashire Hill ALL RECORDED CRIME





# J1C4 ALEXANDRA PARK J1C5 EDGELEY J1C6 CHEADLE HEATH J1K1 BRIDGEHALL & J1K2 ADSWOOD ALL RECORDED CRIME



#### **J1C4 Alexandra Park ALL RECORDED CRIME**





# J1C5 Edgeley ALL RECORDED CRIME





#### J1C6 Cheadle Heath ALL RECORDED CRIME





# J1K1 Adswood/J1K2 Bridgehall ALL RECORDED CRIME





# J1A1 TOWN CENTRE J1A2 PEEL CENTRE J1A3 PEEL CENTRE J1B4 WOODBANK, J1B5 WOODBANK ALL RECORDED CRIME



#### **J1A1 Town Centre ALL RECORDED CRIME**





#### **J1A2 Peel Centre ALL RECORDED CRIME**





#### J1A3 Shaw Heath ALL RECORDED CRIME





#### J1B4 Woodbank ALL RECORDED CRIME





# J1B5 Hillgate and Heavily ALL RECORDED CRIME