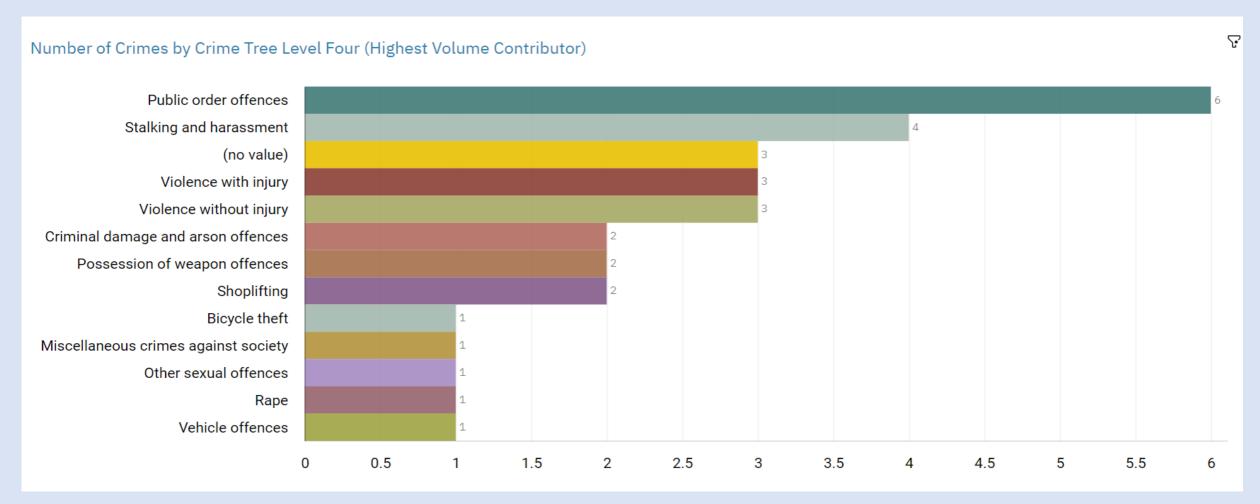

eek: 6<sup>th</sup> January 2025

STOCKPORT CENTRAL NEIGHBOURHOOD POLICING TEAM



# **Neighbourhood Priorities**

- 1. Drugs and Associated ASB
- 2. Burglaries
- 3. Speeding and Other Road Traffic Offences



#### CENTRAL STOCKPORT NEIGHBOURHOOD STRUCTURE CHART





### **GMP ALL RECORDED CRIME**





## STOCKPORT ALL RECORDED CRIME





# J1F1 Brinnington And J1F2 Lancashire Hill ALL RECORDED CRIME



### J1F1 Brinnington ALL RECORDED CRIME





#### J1F2 Lancashire Hill ALL RECORDED CRIME





# J1C4 ALEXANDRA PARK J1C5 EDGELEY J1C6 CHEADLE HEATH J1K1 BRIDGEHALL & J1K2 ADSWOOD ALL RECORDED CRIME



#### **J1C4 Alexandra Park ALL RECORDED CRIME**





# J1C5 Edgeley ALL RECORDED CRIME





#### J1C6 Cheadle Heath ALL RECORDED CRIME





# J1K1 Adswood/J1K2 Bridgehall ALL RECORDED CRIME





# J1A1 TOWN CENTRE J1A2 PEEL CENTRE J1A3 PEEL CENTRE J1B4 WOODBANK, J1B5 WOODBANK ALL RECORDED CRIME



#### **J1A1 Town Centre ALL RECORDED CRIME**





#### **J1A2 Peel Centre ALL RECORDED CRIME**





#### J1A3 Shaw Heath ALL RECORDED CRIME





#### J1B4 Woodbank ALL RECORDED CRIME





# J1B5 Hillgate and Heavily ALL RECORDED CRIME