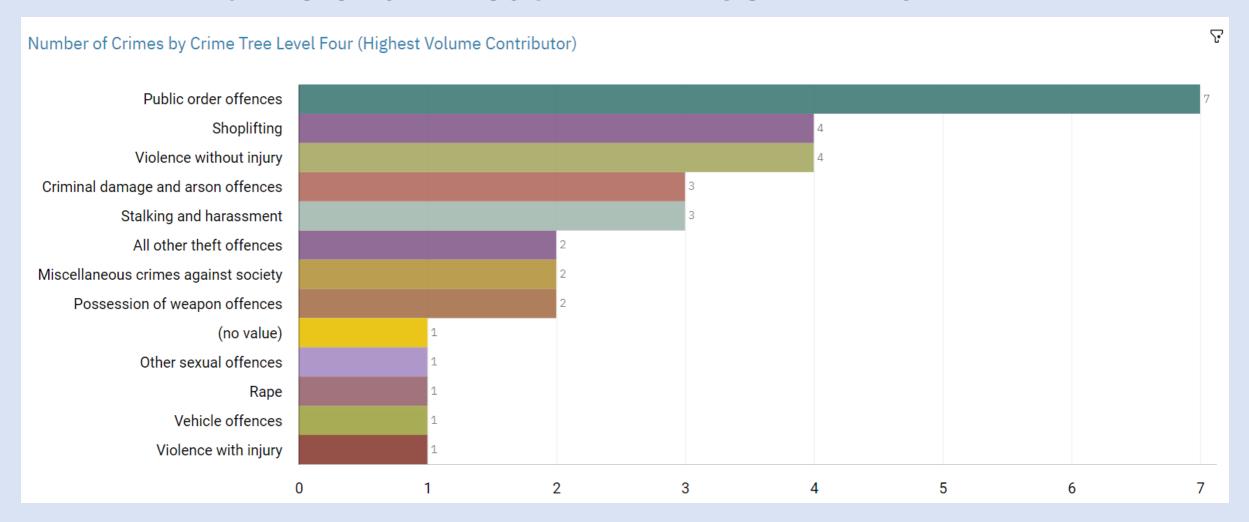

RUCTURE CHART





### **GMP ALL RECORDED CRIME**





## STOCKPORT ALL RECORDED CRIME





# J1F1 Brinnington And J1F2 Lancashire Hill ALL RECORDED CRIME



### J1F1 Brinnington ALL RECORDED CRIME





#### J1F2 Lancashire Hill ALL RECORDED CRIME





# J1C4 ALEXANDRA PARK J1C5 EDGELEY J1C6 CHEADLE HEATH J1K1 BRIDGEHALL & J1K2 ADSWOOD ALL RECORDED CRIME



#### **J1C4 Alexandra Park ALL RECORDED CRIME**





# J1C5 Edgeley ALL RECORDED CRIME





#### J1C6 Cheadle Heath ALL RECORDED CRIME





# J1K1 Adswood/J1K2 Bridgehall ALL RECORDED CRIME





# J1A1 TOWN CENTRE J1A2 PEEL CENTRE J1A3 PEEL CENTRE J1B4 WOODBANK, J1B5 WOODBANK ALL RECORDED CRIME



#### **J1A1 Town Centre ALL RECORDED CRIME**





#### **J1A2 Peel Centre ALL RECORDED CRIME**





#### J1A3 Shaw Heath ALL RECORDED CRIME





#### J1B4 Woodbank ALL RECORDED CRIME





# J1B5 Hillgate and Heavily ALL RECORDED CRIME