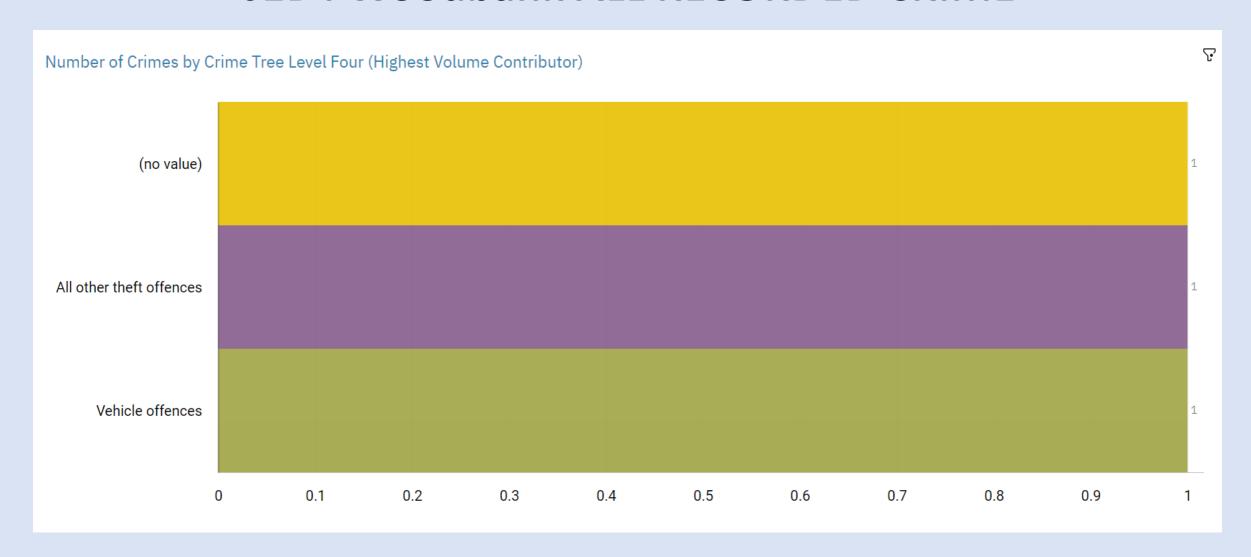

RIME**





## STOCKPORT ALL RECORDED CRIME





# J1F1 Brinnington And J1F2 Lancashire Hill ALL RECORDED CRIME



### J1F1 Brinnington ALL RECORDED CRIME





#### J1F2 Lancashire Hill ALL RECORDED CRIME





# J1C4 ALEXANDRA PARK J1C5 EDGELEY J1C6 CHEADLE HEATH J1K1 BRIDGEHALL & J1K2 ADSWOOD ALL RECORDED CRIME



#### **J1C4 Alexandra Park ALL RECORDED CRIME**





# J1C5 Edgeley ALL RECORDED CRIME





#### J1C6 Cheadle Heath ALL RECORDED CRIME





# J1K1 Adswood/J1K2 Bridgehall ALL RECORDED CRIME





# J1A1 TOWN CENTRE J1A2 PEEL CENTRE J1A3 PEEL CENTRE J1B4 WOODBANK, J1B5 WOODBANK ALL RECORDED CRIME



#### **J1A1 Town Centre ALL RECORDED CRIME**





#### **J1A2 Peel Centre ALL RECORDED CRIME**





#### J1A3 Shaw Heath ALL RECORDED CRIME





#### J1B4 Woodbank ALL RECORDED CRIME





# J1B5 Hillgate and Heavily ALL RECORDED CRIME