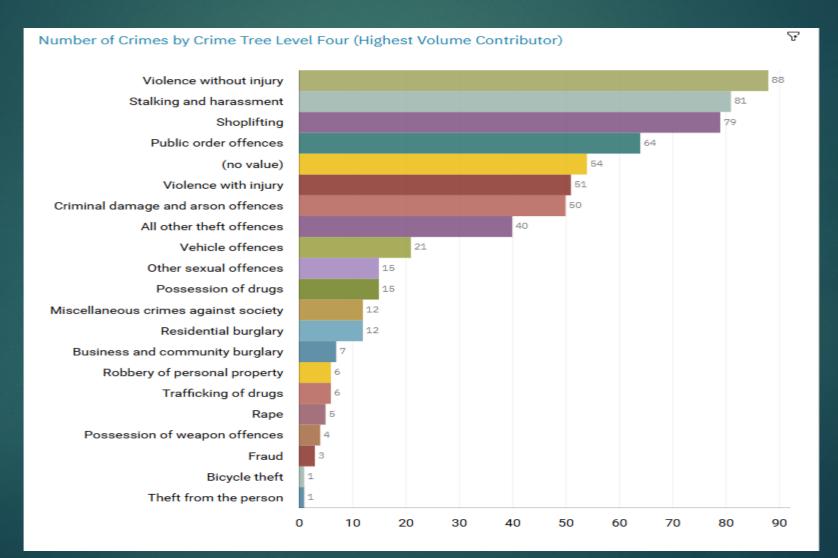

# STOCKPORT ALL RECORDED CRIME

Fight, prevent and reduce crime. Keep people safe. Care for victims.