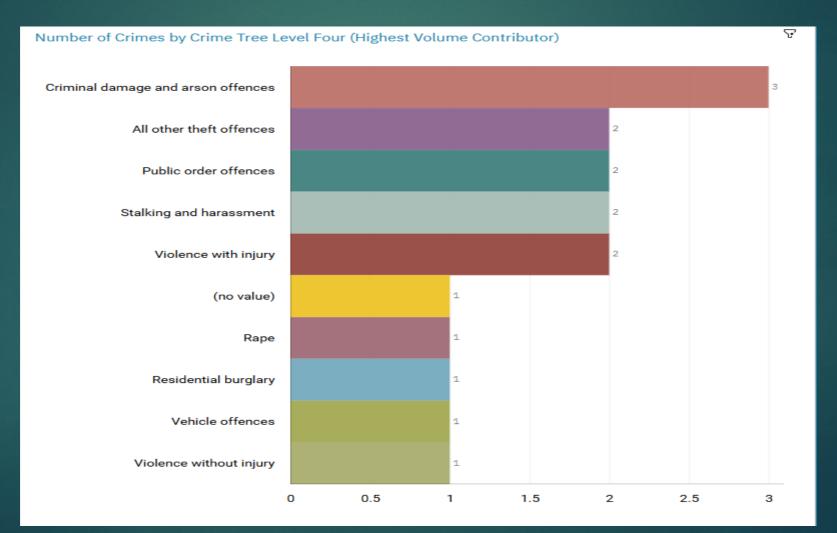

# J1F1 Brinnington And J1F2 Lancashire Hill LL RECORDED CRIME

# J1F1 Brinnington ALL RECORDED CRIME