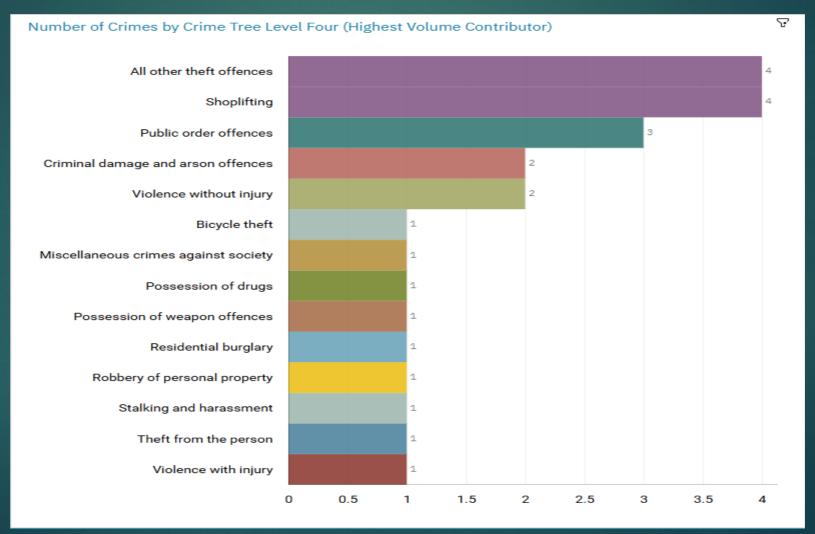

|            | Assault             | Peel Street         | Cale Green | SK2 6PX |
|      |            | Assault             | Beech Road          | Cale Green | SK3 8HD |
| J1K2 | Bridgehall | DTMV                | Roslyn Road         | Adswood    | SK3 8LH |
| J1K2 | Bridgehall | Theft               | Adswood Lane East   | Cale Green | SK2 6RE |
|      |            | Theft               | Culver Road         | Adswood    | SK3 8PE |
| J1K2 | Bridgehall | Fraud               | Watermead Close     | Adswood    | SK3 8UX |
| J1K2 | Bridgehall | Assault             | Adswood Lane West   | Cale Green | SK3 8HZ |

Fight, prevent and reduce crime. Keep people safe. Care for victims.



J1A2 PEEL CENTRE J1A3 PEEL CENTRE J1B4 WOODBANK, J1B5 WOODBANK



### J1A1 Town Centre ALL RECORDED CRIME



## J1A1 Town Centre "Street Name" Stats

| J1A1 | Town centre | Miscellaneous crimes  | Bus station            | Chestergate       | SK1 1NU |
|------|-------------|-----------------------|------------------------|-------------------|---------|
| J1A1 | Town centre | Theft                 | The Carphone warehouse | Merseyway         | SK1 1PJ |
| J1A1 | Town centre | Drug offences         | Stockport Interchange  | Mersey square     | SK1 1NU |
| J1A1 | Town centre | Assault               | Princes Street         |                   | SK1 1RJ |
| J1A1 | Town centre | Threats               | SKY                    | Lawrence Street   | SK1 1DL |
| J1A1 | Town centre | Theft                 | JD SPORTS              | Merseyway         | SK1 1PN |
| J1A1 | Town centre | Burglary