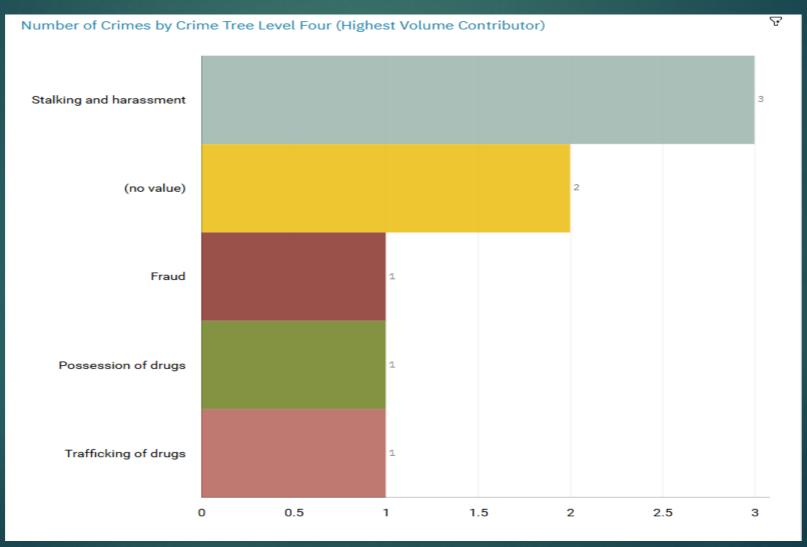

| Ratcliffe Towers           | Bosden Fold           | SK1 3PB |
| J1A3 | Shaw Heath | Drug offences               | Abbeyfield Close           | Cale Green            | SK3 8EH |
| J1A3 | Shaw Heath | Assault                     | Mottram Towers             | Mottram Fold          | SK1 3NX |
| J1A3 | Shaw Heath | Theft                       | Ripon Close                | Stockport             | SK1 3NS |
| J1A3 | Shaw Heath | Public order                | Vernon Park Primary School | Stockport             | SK1 2NF |
| J1A3 | Shaw Heath | Public order                | Stockport Mags Court       | Edward Street         | SK1 3NF |
|      |            |                             |                            |                       |         |



### J1B4 Woodbank ALL RECORDED CRIME



### J1B4 Woodbank "Street Name" Stats

| J1B4 | Woodbank | Drug offences               | Service station     | Offerton  | SK1 4DA |
|------|----------|-----------------------------|---------------------|-----------|---------|
| J1B4 | Woodbank | Public order                | Woodlands Park Road |           | SK2 5DE |
| J1B4 | Woodbank | Fraud                       | Greave Road         | Stockport | SK1 4JN |
| J1B4 | Woodbank | Violence against the person | Woodlands Court     | Offerton  | SK2 5BJ |
| J1B4 | Woodbank | Violence against the person | Hillbrook Road      | Offerton  | SK1 4JW |
| J1B4 | Woodbank | Domestic                    | Turncroft Lane      | Offerton  | SK1 4AR |



### J1B5 Hillgate and Heaviley ALL RECORDED CRIME



# J1B5 Hillgate And Heaviley "Street Name" St