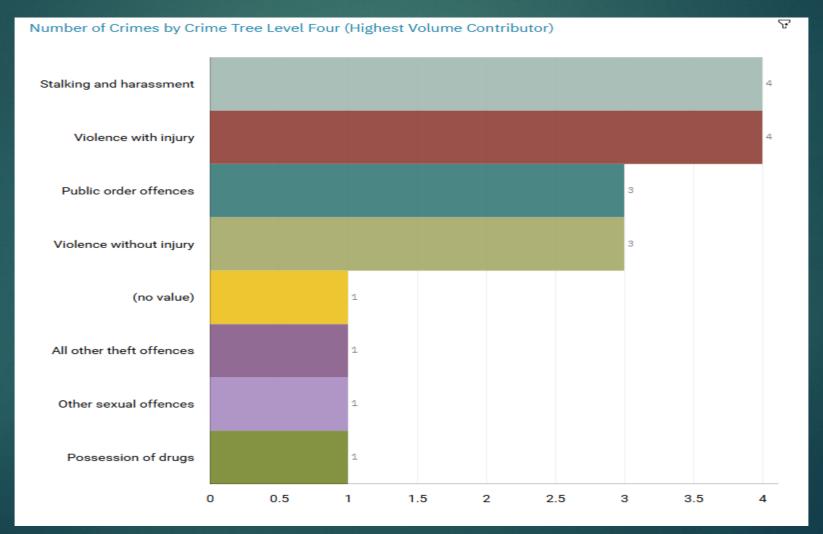

# J1F1 Brinnington And J1F2 Lancashire Hill LL RECORDED CRIME

# J1F1 Brinnington ALL RECORDED CRIME