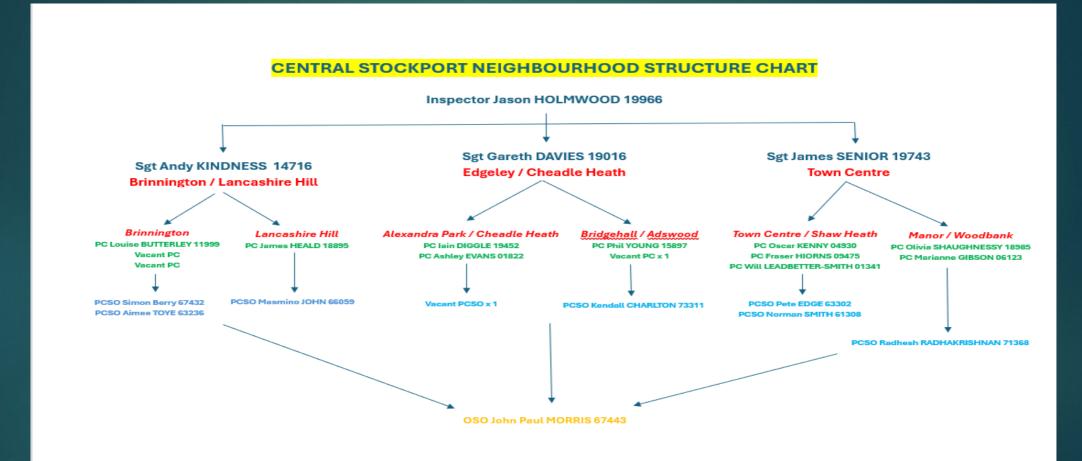

Fight, prevent and reduce crime. Keep people safe. Care for victims.



# CRIMES AND PRIORITIES

WEEKLY CRIME STATISTICS – WEEK : 23<sup>RD</sup> JUNE – 29<sup>TH</sup> JUNE 25 STOCKPORT CENTRAL NEIGHBOURHOOD POLICING TEAM



# **Neighbourhood Priorities**

- 1. Drugs and Associated ASB
- 2. Burglaries
- 3. Speeding and Other Road Traffic Offences



### CENTRAL STOCKPORT NEIGHBOURHOOD STRUCTURE CHART





# **GMP ALL RECORDED CRIME**





# STOCKPORT ALL RECORDED CRIME



Fight, prevent and reduce crime. Keep people safe. Care for victims.



# J1F1 Brinnington And J1F2 Lancashire Hill LL RECORDED CRIME



# J1F1 Brinnington ALL RECORDED CRIME



# J1F1 Brinnington "Street Name" Stats

| J1F1 | Brinnington | Assault         | Gardner Grange    | Brinnington | SK5 8DG |
|------|-------------|-----------------|-------------------|-------------|---------|
| J1F1 | Brinnington | Harassment      | Grasscroft        | Brinnington | SK5 8LE |
| J1F1 | Brinnington | Public order    | Naze Walk         | Brinnington | SK5 8JG |
| J1F1 | Brinnington | Criminal damage | Falmouth Crescent | Brinnington | SK5 8BE |
| J1F1 | Brinnington | Sexual offences | Shropshire Avenue | Brinnington | SK5 8HE |