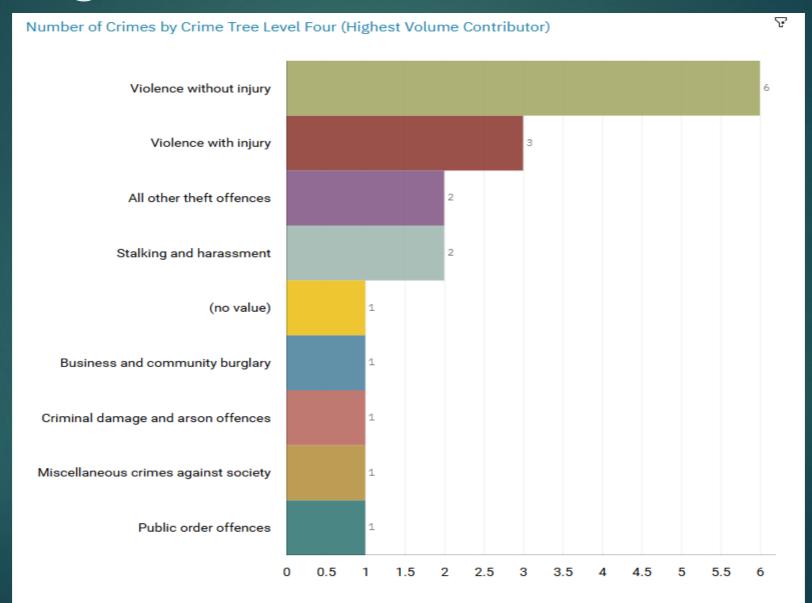

K1  | Adswood | Assault         | Bird Hall Road     | Cheadle Hulme | SK8 5QH |
| J1K1  | Adswood | Public order    | Siddington Avenue  | Adswood       | SK3 8NR |
| J1K1  | Adswood | Sexual offences | Spectrum Way       | Adswood       | SK3 0SA |
| J1K1  | Adswood | Dog bite        | Brussels Road      | Edgeley       | SK3 9QG |
| 14124 | Adswood | Harassment      | Clover Avenue      | Adswood       | SK3 8QA |
|       |         | narassment      | Clover Avenue      | Adswood       | SK3 OQA |
| J1K1  | Adswood | Assault         | Astbury Crescent   | Adswood       | SK3 8NB |
| J1K1  | Adswood | Public order    | Swanbourne Gardens | Edgeley       | SK3 9RT |
| J1K1  | Adswood | Domestic        | Dale Street        | Edgeley       | SK3 9QE |

# J1K2 Bridgehall ALL RECORDED CRIME



## J1K2 Bridgehall "Street Name" Stats

| J1K2 | Bridgehall | Assault             | Lowfield Grove      | Cale Green | SK2 6RR |
|------|------------|---------------------|---------------------|------------|---------|
|      | Bridgehall | Burglary            | Barnfield Road East | Davenport  | SK3 8TT |
|      |            | Assault             | Lorne Grove         | Cale Green | SK3 8JL |
|      | Bridgehall | Miscellaneous crime | Rostherne Road      | Adswood    | SK3 8PQ |
|      |            | Assault             | Peel Street         | Cale Green | SK2 6PX |
|      |            | Assault             | Beech Road          | Cale Green | SK3 8HD |
| J1K2 | Bridgehall | DTMV                | Roslyn Road         | Adswood    | SK3 8LH |
| J1K2 | Bridgehall | Theft               | Ad