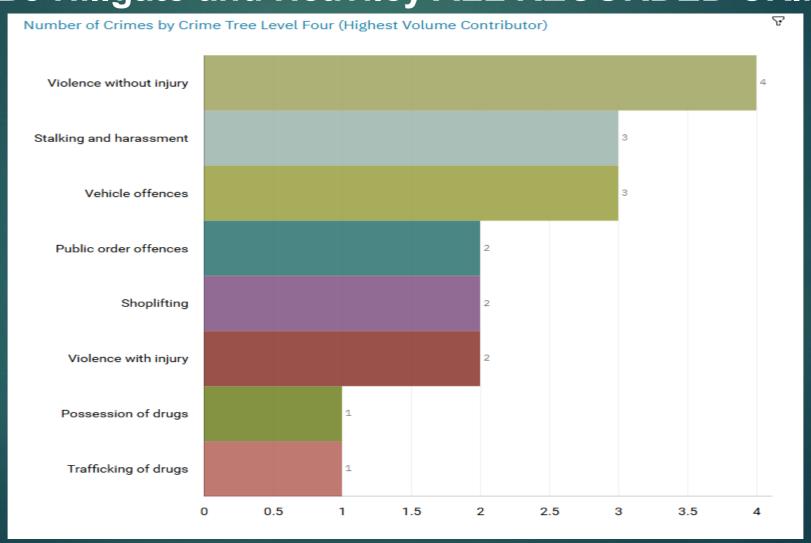

|



### J1B4 Woodbank ALL RECORDED CRIME



### J1B4 Woodbank "Street Name" Stats

| J1B4 | Woodbank | Drug offences               | Service station     | Offerton  | SK1 4DA |
|------|----------|-----------------------------|---------------------|-----------|---------|
| J1B4 | Woodbank | Public order                | Woodlands Park Road |           | SK2 5DE |
| J1B4 | Woodbank | Fraud                       | Greave Road         | Stockport | SK1 4JN |
| J1B4 | Woodbank | Violence against the person | Woodlands Court     | Offerton  | SK2 5BJ |
| J1B4 | Woodbank | Violence against the person | Hillbrook Road      | Offerton  | SK1 4JW |
| J1B4 | Woodbank | Domestic                    | Turncroft Lane      | Offerton  | SK1 4AR |



### J1B5 Hillgate and Heaviley ALL RECORDED CRIME



# J1B5 Hillgate And Heaviley "Street Name" Stats

| J1B5 | Hillgate and Heaviley | Domestic                    | Knowsley Road       | Offerton        | SK1 4JA |
|------|-----------------------|-----------------------------|---------------------|-----------------|---------|
| J1B5 | Hillgate and Heaviley | Public order                | Cavalier Apartments | Gatsby Crescent | SK1 3EL |
| J1B5 | Hillgate and Heaviley | Threats                     | Homburg Close       | Heaviley        | SK1 3FT |
| J1B5 | Hillgate and Heaviley | Vehicle offences            | Edgar Lane          | Offerton        | SK2 5GG |
| J1B5 | Hillgate and Heaviley | Vehicle offences            | Strawberry Gardens  | Offerton        | SK2 5BS |
| J1B5 | Hillgate and Heaviley | Threats                     | Marple