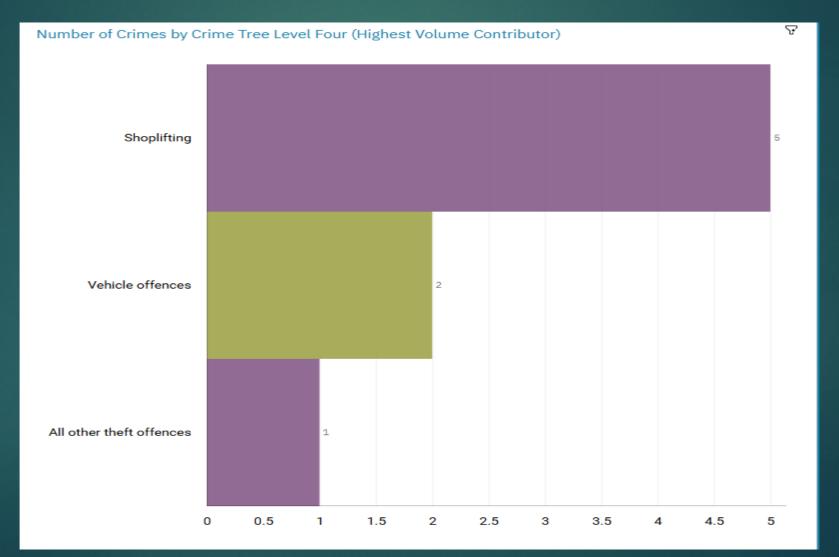

t         | Stockport         | SK1 1SE |
| J1A1 | Town centre | Domestic              | Travelodge             | Heaton Lane       | SK4 1BS |
| J1A1 | Town centre | Public order          | Bus station            | Mersey Square     | SK1 1NU |
| J1A1 | Town centre | Theft                 | Nationwide             | Great underbank   | SK1 1NF |
| J1A1 | Town centre | Robbery               | St Petersgate          |                   | SK1 1LA |
| J1A1 | Town centre | Theft                 | Car park               | Mersey Square     | SK1 1RA |
| J1A1 | Town centre | Possession of weapons | Argos                  | Mersey Square     | SK1 1RA |
| J1A1 | Town centre | Public order          | Lower Hillgate         |                   | SK1 1JE |



### J1A2 Peel Centre ALL RECORDED CRIME



### J1A2 Peel Centre "Street Name" Stats

| J1A2 | Peel Centre | Theft | Dunelm Mill  | St Marys Way          | SK1 2HU |
|------|-------------|-------|--------------|-----------------------|---------|
| J1A2 | Peel Centre | Theft | The Range    | Great Portwood Street | SK1 2HH |
|      |             | Theft | Peel centre  | Great Portwood Street | SK1 2HH |
|      | Peel Centre | TFMV  | ASDA         | Warren Street         | SK1 1UA |
|      | Peel Centre | Theft | Costa Coffee | Great Portwood Street | SK1 2HH |



### J1A3 Shaw Heath ALL RECORDED CRIME



### J1A3 Shaw Heath "Street Name" Stats

| J1A3 | Shaw Heath | Violence against the person | Mottram Towers             | Mottram Fold          | SK1 3NX |
|------|------------|-----------------------------|------------------------