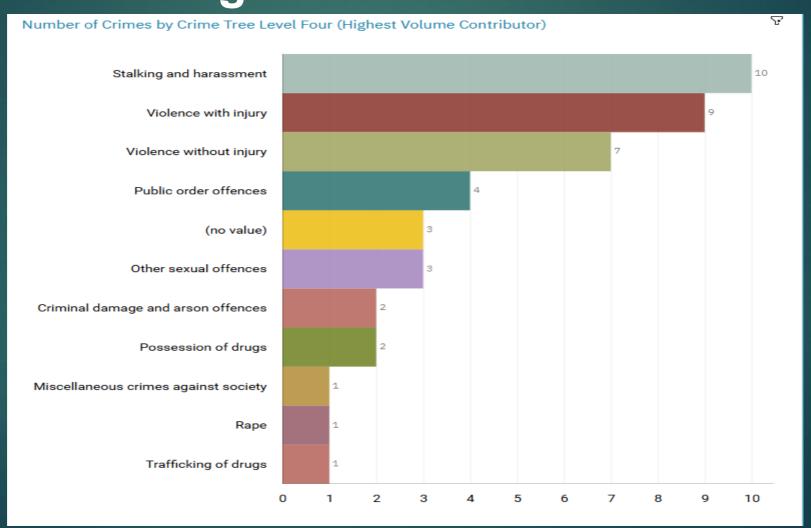

Fight, prevent and reduce crime. Keep people safe. Care for victims.



# CRIMES AND PRIORITIES

WEEKLY CRIME STATISTICS – WEEK : 23<sup>RD</sup> JUNE – 29<sup>TH</sup> JUNE 25 STOCKPORT CENTRAL NEIGHBOURHOOD POLICING TEAM



# **Neighbourhood Priorities**

- 1. Drugs and Associated ASB
- 2. Burglaries
- 3. Speeding and Other Road Traffic Offences



### CENTRAL STOCKPORT NEIGHBOURHOOD STRUCTURE CHART





# **GMP ALL RECORDED CRIME**





# STOCKPORT ALL RECORDED CRIME



Fight, prevent and reduce crime. Keep people safe. Care for victims.



# J1F1 Brinnington And J1F2 Lancashire Hill LL RECORDED CRIME



# J1F1 Brinnington ALL RECORDED CRIME



# J1F1 Brinnington "Street Name" Stats

| J1F1 | Brinnington | Assault         | Gardner Grange    | Brinnington | SK5 8DG |
|------|-------------|-----------------|-------------------|-------------|---------|
| J1F1 | Brinnington | Harassment      | Grasscroft        | Brinnington | SK5 8LE |
| J1F1 | Brinnington | Public order    | Naze Walk         | Brinnington | SK5 8JG |
| J1F1 | Brinnington | Criminal damage | Falmouth Crescent | Brinnington | SK5 8BE |
| J1F1 | Brinnington | Sexual offences | Shropshire Avenue | Brinnington | SK5 8HE |
| J1F1 | Brinnington | Assault         | The Clough        | Brinnington | SK5 8NX |
| J1F1 | Brinnington | Assault         | Railway Station   | Brinnington | SK5 8JE |
| J1F1 | Brinnington | Assault         | Middlesex Road    | Brinnington | SK5