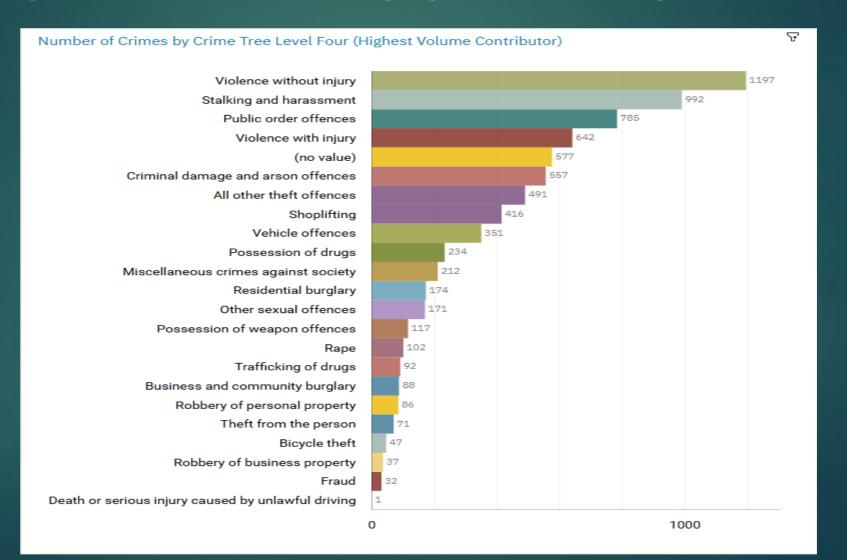

Fight, prevent and reduce crime. Keep people safe. Care for victims.



# CRIMES AND PRIORITIES

WEEKLY CRIME STATISTICS – WEEK : 23<sup>RD</sup> JUNE – 29<sup>TH</sup> JUNE 25 STOCKPORT CENTRAL NEIGHBOURHOOD POLICING TEAM



# **Neighbourhood Priorities**

- 1. Drugs and Associated ASB
- 2. Burglaries
- 3. Speeding and Other Road Traffic Offences



### CENTRAL STOCKPORT NEIGHBOURHOOD STRUCTURE CHART





# **GMP ALL RECORDED CRIME**





# STOCKPORT ALL RECORDED CRIME



Fight, prevent and reduce crime. Keep people safe. Care for victims.



# J1F1 Brinnington And J1F2 Lancashire Hill LL RECORDED CRIME



# J1F1 Brinnington ALL RECORDED CRIME



# J1F1 Brinnington "Street Name" Stats

| J1F1 | Brinnington | Assault         | Gardner Grange    | Brinnington | SK5 8DG |
|------|-------------|-----------------|-------------------|-------------|---------|
| J1F1 | Brinnington | Harassment      | Grasscroft        | Brinnington | SK5 8LE |
| J1F1 | Brinnington | Public order    | Naze Walk         | Brinnington | SK5 8JG |
| J1F1 | Brinnington | Criminal damage | Falmouth Crescent | Brinnington | SK5 8BE |
| J1F1 | Brinnington | Sexual offences | Shropshire Avenue | Brinnington | SK5 8HE |
| J1F1 | Brinnington | Assault