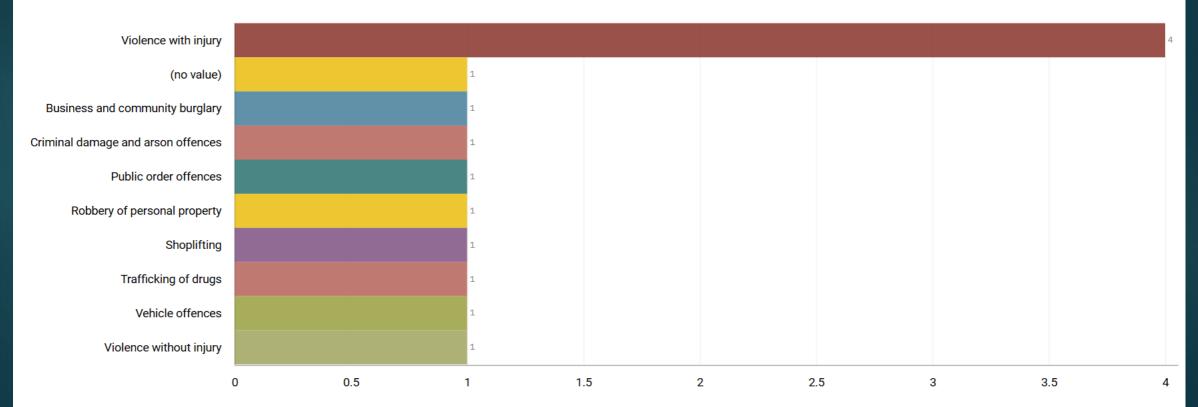

#### Number of Crimes by Crime Tree Level Four (Highest Volume Contributor)

Violence without injury Stalking and harassment Public order offences Shoplifting Criminal damage and arson offences Violence with injury All other theft offences Possession of drugs Residential burglary Vehicle offences Other sexual offences Robbery of personal property Business and community burglary (no value) Miscellaneous crimes against society Rape Trafficking of drugs Bicycle theft Theft from the person Possession of weapon offences Fraud Robbery of business property