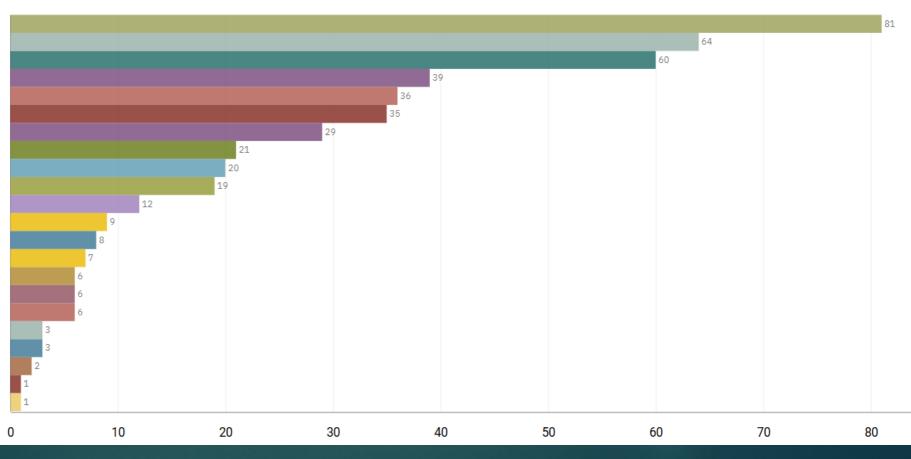

ghbourhood Priorities** 1. Drugs and Associated ASB 2. Burglaries 3. Speeding and Other Road Traffic Offences



#### CENTRAL STOCKPORT NEIGHBOURHOOD STRUCTURE CHART





## **GMP ALL RECORDED CRIME**





## **STOCKPORT ALL RECORDED CRIME**

#### Number of Crimes by Crime Tree Level Four (Highest Volume Contributor)

Violence without injury Stalking and harassment Public order offences Shoplifting Criminal damage and arson offences Violence with injury All other theft offences Possession of drugs Residential burglary Vehicle offences Other sexual offences Robbery of personal property Business and community burglary (no value) Miscellaneous crimes against society Rape Trafficking of drugs Bicycle theft Theft from the person Possession of weapon offences Fraud Robbery of business property





# J1F1 Brinnington And J1F2 Lancashire Hill

**ALL RECORDED CRIME** 



## **J1F1 Brinnington ALL RECORDED CRIME**



## J1F1 Brinnington "Street Name" Stats

| J1F1 | Brinnington | Disturbance     |                                        | EXETER ROAD            | BRINNINGTON | SK5 8BD |
|------|-------------|-----------------|----------------------------------------|------------------------|-------------|---------|
|      |             |                 |                                        |                        |             |         |
| J1F1 | Brinnington | Shoplifting     | B & M EXPRESS                          | BRINNINGTON ROAD       | BRINNINGTON | SK5 8BT |
| J1F1 | Brinnington | Public Order    |                                        | MIDDLESEX ROAD         | BRINNI