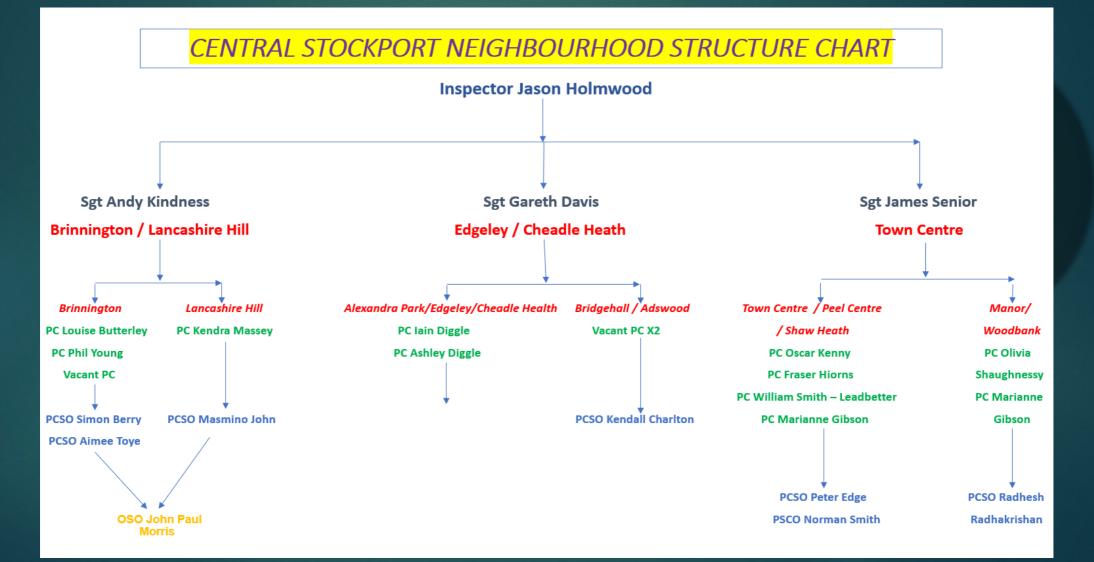

## **CRIMES AND PRIORITIES**

WEEKLY CRIME STATISTICS – WEEK : MARCH 3RD STOCKPORT CENTRAL NEIGHBOURHOOD POLICING TEAM



**Neighbourhood Priorities** 1. Drugs and Associated ASB 2. Burglaries 3. Speeding and Other Road Traffic Offences



#### CENTRAL STOCKPORT NEIGHBOURHOOD STRUCTURE CHART





## **GMP ALL RECORDED CRIME**





## **STOCKPORT ALL RECORDED CRIME**

#### Number of Crimes by Crime Tree Level Four (Highest Volume Contributor)

Violence without injury Stalking and harassment Public order offences Shoplifting Criminal damage and arson offences Violence with injury All other theft offences Possession of drugs Residential burglary Vehicle offences Other sexual offences Robbery of personal property Business and community burglary (no value) Miscellaneous crimes against society Rape Trafficking of drugs Bicycle theft Theft from the person Possession of weapon offences Fraud Robbery of business property





# J1F1 Brinnington And J1F2 Lancashire Hill

**ALL RECORDED CRIME** 



## **J1F1 Brinnington ALL RECORDED CRIME**



## J1F1 Brinnington "Street Name" Stats

| J1