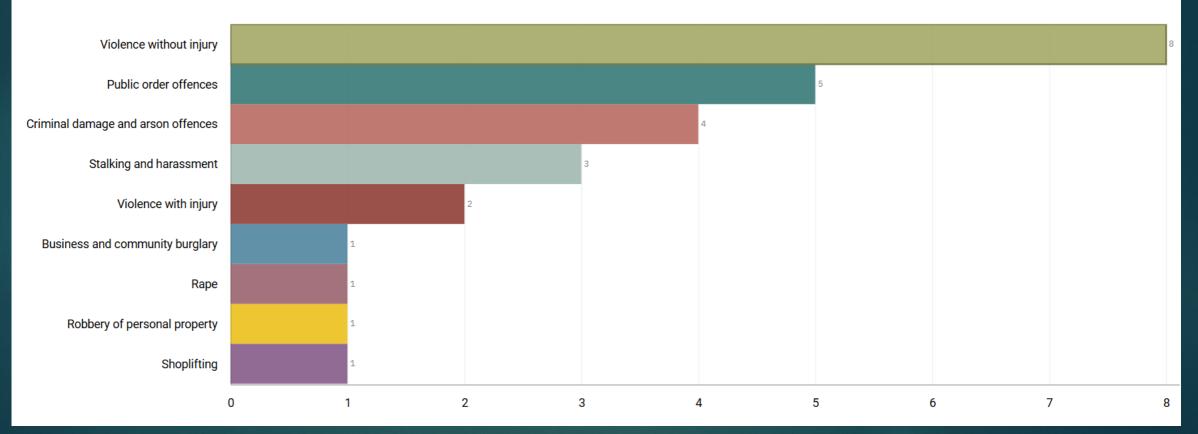

NTRAL STOCKPORT NEIGHBOURHOOD STRUCTURE CHART





## **GMP ALL RECORDED CRIME**





## **STOCKPORT ALL RECORDED CRIME**

#### Number of Crimes by Crime Tree Level Four (Highest Volume Contributor)

Violence without injury Stalking and harassment Public order offences Shoplifting Criminal damage and arson offences Violence with injury All other theft offences Possession of drugs Residential burglary Vehicle offences Other sexual offences Robbery of personal property Business and community burglary (no value) Miscellaneous crimes against society Rape Trafficking of drugs Bicycle theft Theft from the person Possession of weapon offences Fraud Robbery of business property





# J1F1 Brinnington And J1F2 Lancashire Hill

**ALL RECORDED CRIME** 



## **J1F1 Brinnington ALL RECORDED CRIME**



## J1F1 Brinnington "Street Name" Stats

| J1F1 | Brinnington | Disturbance     |                                        | EXETER ROAD            | BRINNINGTON | SK5 8BD |
|------|-------------|-----------------|----------------------------------------|------------------------|-------------|---------|
|      |             |                 |                                        |                        |             |         |
| J1F1 | Brinnington | Shoplifting     | B & M EXPRESS                          | BRINNINGTON ROAD       | BRINNINGTON | SK5 8BT |
| J1F1 | Brinnington | Public Order    |                                        | MIDDLESEX ROAD         | BRINNINGTON | SK5 8HJ |
| J1F1 | Brinnington | Disturbance     |                                        | BLACKBERRY LANE