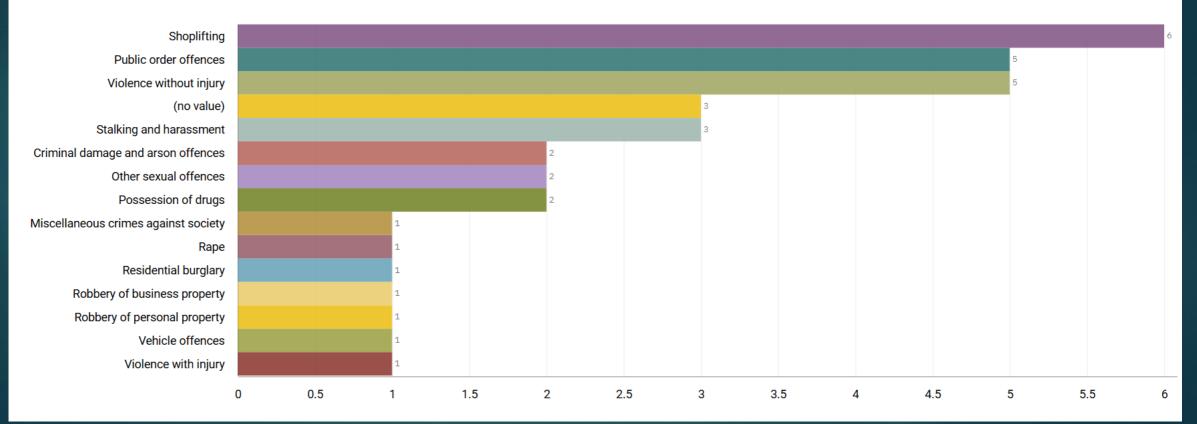

---|----------------|-------------|----------------|---------------|---------|
| 3100 | Cheadle Health | Disturbance | STOCKIOKTIKOAD |               |         |
| J1C6 | Cheadle Heath  | Theft       | KENT ROAD      | EDGELEY       | SK3 0JD |
|      |                |             |                |               |         |
| J1C6 | Cheadle Heath  | Burglary    | STOCKPORT ROAD | EDGELEY       | SK3 0JE |
| J1C6 | Cheadle Heath  | Shoplifting | STOCKPORT ROAD | CHEADLE HEATH | SK3 0LX |
| 0100 | Oneadic neath  | Onopinting  |                |               | ONO UEX |
|      |                |             |                |               |         |
| J1C6 | Cheadle Heath  | Theft       | ALGREAVE ROAD  | CHEADLE HEATH | SK3 0NH |



#### J1K1 Adswood/J1K2 Bridgehall ALL RECORDED CRIME



#### J1K1 Adswood / J1K2 Bridgehall "Street Name" Stats

| J1K1 | Adswood/Bridgehall | Burglary               |                | ASTBURY CRESCENT  | ADSWOOD       | SK3 8NB |
|------|--------------------|------------------------|----------------|-------------------|---------------|---------|
| J1K2 | Adswood/Bridgehall | Shoplifting            |                | BRAMHALL LANE     | CALE GREEN    | SK2 6JA |
| J1K2 | Adswood/Bridgehall | Harassment             |                | HEATH ROAD        | CALE GREEN    | SK2 6JJ |
| J1K2 | Adswood/Bridgehall | Shoplifting            |                | BRAMHALL LANE     | CALE GREEN    | SK2 6JD |
| J1K2 | Adswood/Bridgehall | Theft                  |                | ELMFIELD ROAD     | DAVENPORT     | SK3 8SE |
| J1K1 | Adswood/Bridgehall | Dis