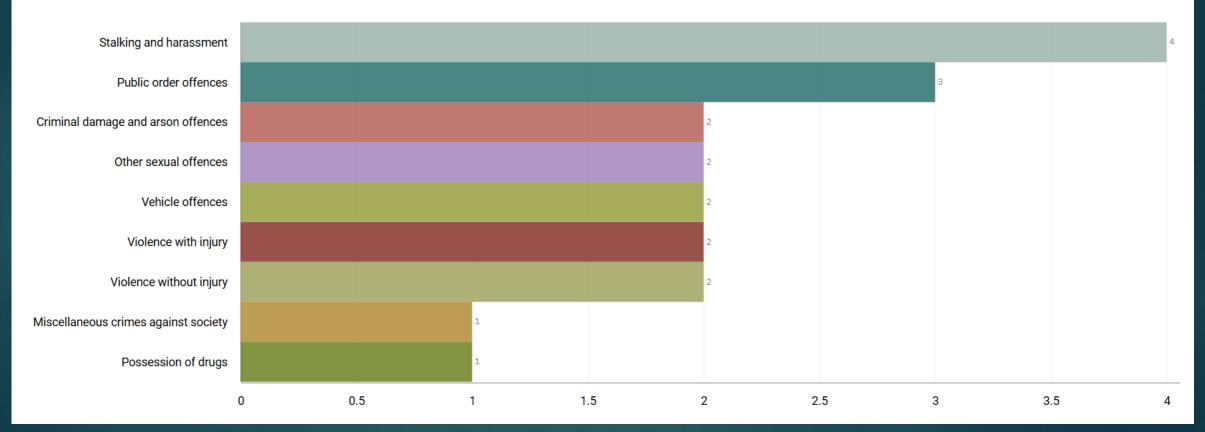

| BERWICK PARADE                         | NORTHUMBERLAND<br>ROAD | BRINNINGTON | SK5 8LQ |
|      |             |                 |                                        |                        |             |         |
| J1F1 | Brinnington | Public Order    | WESTMORLAND PRIMARY SCHOOL             | WESTMORLAND DRIVE      | BRINNINGTON | SK5 8HH |
| J1F1 | Brinnington | Criminal Damage |                                        | FOLIAGE CRESCENT       | BRINNINGTON | SK5 8AP |
| 0111 | Diminigion  | Onimital Damage |                                        |                        | BRINNINGTON |         |
| J1F1 | Brinnington | Theft           | THE BIG YELLOW SELF STORAGE<br>COMPANY | SPARK BUSINESS PARK    | PORTWOOD    | SK1 2AD |



F

#### J1F2 Lancashire Hill ALL RECORDED CRIME



#### J1F2 Lancashire Hill "Street Name" Stats

| 1450 | Couth Doddiah  | Annoult                 |                       |                 |               |          |
|------|----------------|-------------------------|-----------------------|-----------------|---------------|----------|
| J1F2 | South Reddish  | Assault                 | PENNY LANE EMBANKMENT | LANCASHIRE HILL | HEATON NORRIS | SK5 7RE  |
| J1F2 | South Reddish  | Damage To Motor Vehicle | STONEMILL TERRACE     | LANCASHIRE HILL | HEATON NORRIS | SK5 7SA  |
| 5112 | South Reduisit | Damage to motor venicle |                       |                 | HEATON NORRIS | SIG / SA |
| J1F2 | South Reddish  | Criminal Damage         | THE LONGSONS          | LANCASHIRE HILL | HEATON NORRIS | SK5 7RT  |
| 5112 | South Reduisit |