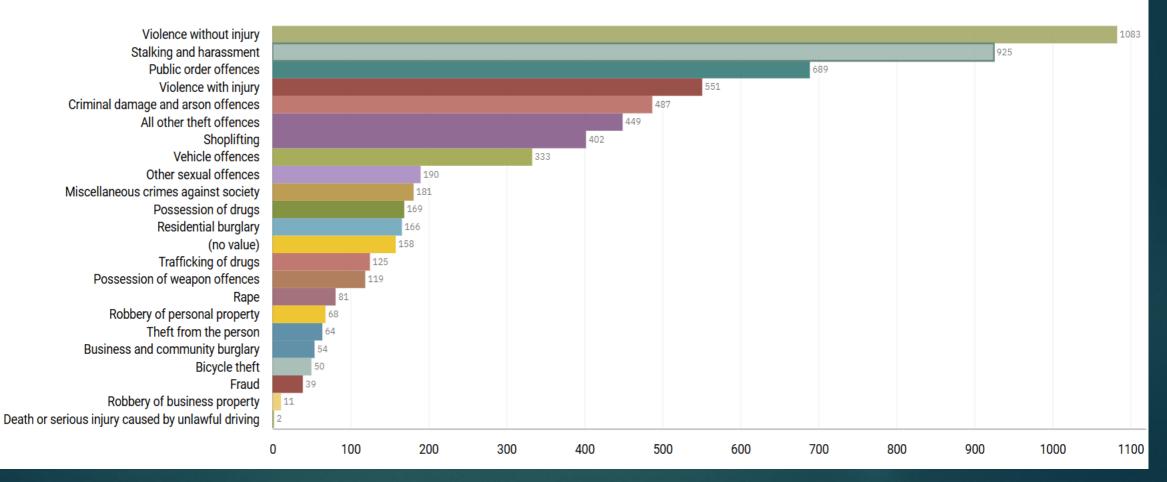

## **GMP ALL RECORDED CRIME**

#### Number of Crimes by Crime Tree Level Four (Highest Volume Contributor)

Violence without injury Stalking and harassment Public order offences Shoplifting Criminal damage and arson offences Violence with injury All other theft offences Possession of drugs Residential burglary Vehicle offences Other sexual offences Robbery of personal property Business and community burglary (no value) Miscellaneous crimes against society Rape Trafficking of drugs Bicycle theft Theft from the person Possession of weapon offences Fraud Robbery of business property