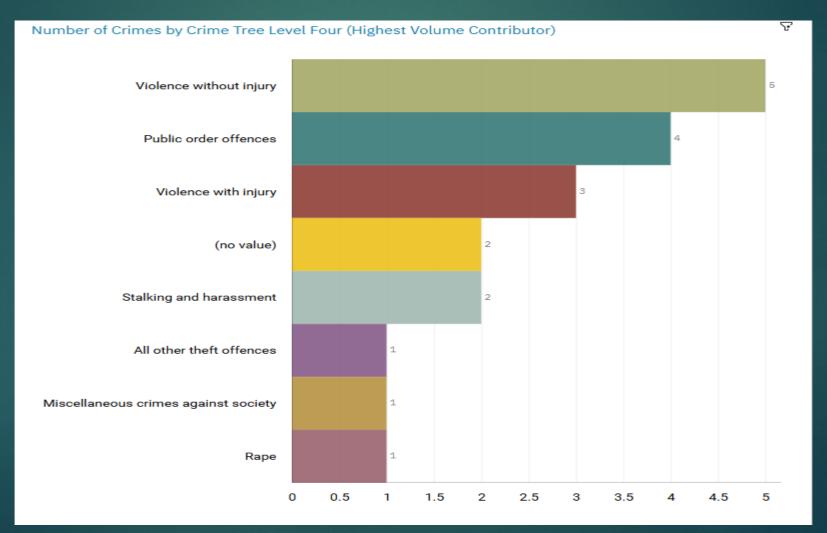

# J1F1 Brinnington And J1F2 Lancashire Hill LL RECORDED CRIME

### J1F1 Brinnington ALL RECORDED CRIME