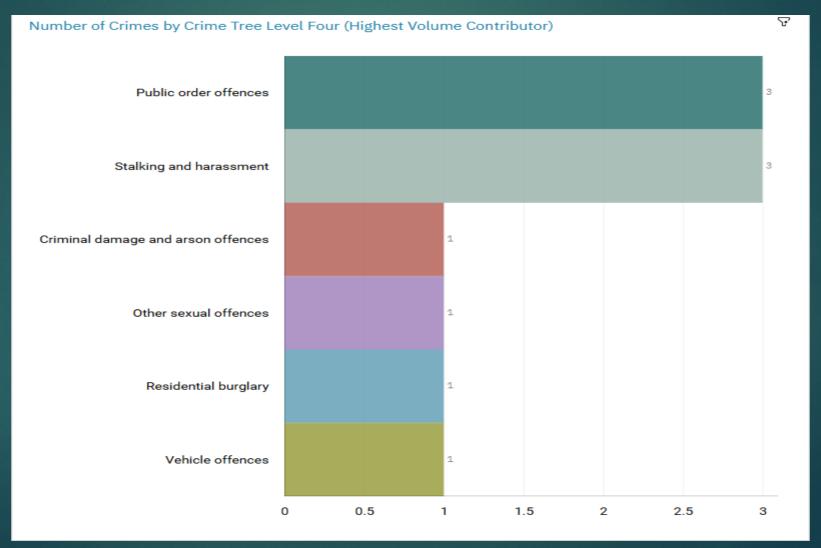

| Florist Street            | Cale Green            | SK3 8DX |
| J1A3 | Shaw Heath | Fraud                       | Ladysmith Street          | Cale Green            | SK3 8DZ |
| J1A3 | Shaw Heath | TFMV                        | Premier Inn               | Churchgate            | SK1 1YG |
| J1A3 | Shaw Heath | Burglary                    | Quacker meeting House     | Cooper Street         | SK1 3DW |
| J1A3 | Shaw Heath | Theft                       | Stockport College         | Wellington Road South | SK1 3UQ |
| J1A3 | Shaw Heath | Criminal damage             | Stockport Railway Station | Station Road          | SK3 9HZ |
| J1A3 | Shaw Heath | Burglary                    | COOP                      | Wellington Road South | SK1 3UA |



### J1B4 Woodbank ALL RECORDED CRIME



### J1B4 Woodbank "Street Name" Stats

| J1B4 | Woodbank | Criminal damage             | Hall Street                   | Offerton | SK1 4DE |
|------|----------|-----------------------------|-------------------------------|----------|---------|
| J1B4 | Woodbank | Public order                | Hartland Close                | Offerton | SK2 5BB |
| J1B4 | Woodbank | Burglary                    | Grimshaw Street               | Offerton | SK1 4DN |
| J1B4 | Woodbank | Violence against the person | Woodlands Court               | Offerton | SK2 5BJ |
| J1B4 | Woodbank | Public order                | The Raj Masala Turncroft Lane | Offerton | SK1 4BN |
| J1B4 | Woodbank | Sexual offences             | Hanson Mews                   | Offerton | SK1 4HS |
| J1B4 | Woodbank | Domestic