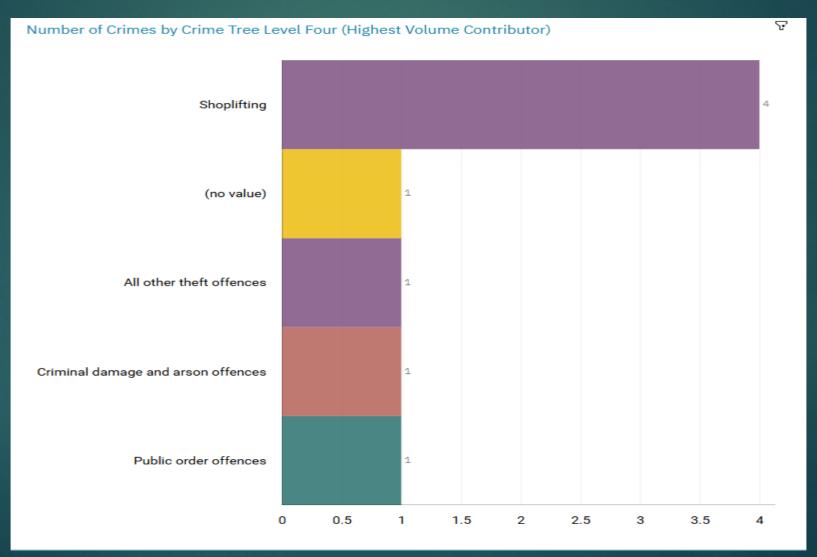

| Lawrence Street       | SK1 1DL |
| J1A1 | Town centre | Theft                | Gamestation         | Princes Street        | SK1 1RW |
| J1A1 | Town centre | Theft                | HMV                 | Merseyway             | SK1 1PW |
| J1A1 | Town centre | Theft                | Glitter Express     | Little Underbank      | SK1 1JT |
| J1A1 | Town centre | Drug offences        | Forster Dean        | Princes Street        | SK1 1RW |
| J1A1 | Town centre | TFMV                 | Beaverbrooks        | Merseyway             | SK1 1PW |
| J1A1 | Town centre | TFMV                 | Debenhams           | Princes Street        | SK1 1TS |
| J1A1 | Town centre | Theft                | Claires Accessories | Merseyway             | SK1 1QW |



### J1A2 Peel Centre ALL RECORDED CRIME



### J1A2 Peel Centre "Street Name" Stats

| J1A2   | Peel Centre | Public order | BOOTS                    | Great Portwood Street | SK1 2HH  |
|--------|-------------|--------------|--------------------------|-----------------------|----------|
| 11 1 2 | Peel Centre | Theft        | TK MAXX                  | Great Portwood Street | SK1 2HJ  |
|        |             | Their        | TK WAXA                  | Great Fortwood Street | SKT ZHIJ |
| J1A2   | Peel Centre | DTMV         | British heart foundation | Warren Street         | SK1 1UD  |
| J1A2   | Peel Centre | Theft        | Dunelm Mill              | St Mary's Way         | SK1 2HU  |
| J1A2   | Peel Centre | Theft        | ASDA                     | Warren Street         | SK1 1UA  |
| J1A2   | Peel Centre | Theft        | Pe