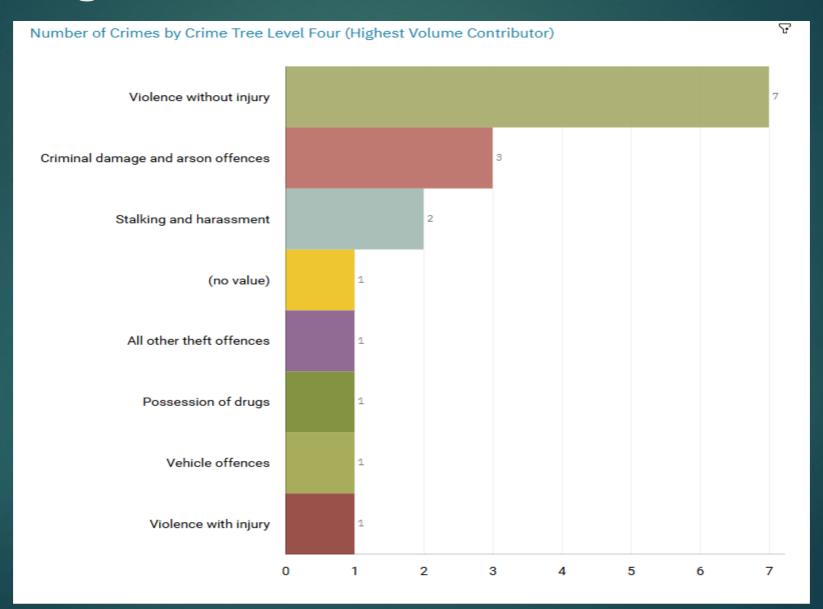

person | Cheadle Police Station | Spectrum Way  | SK3 0SA |
| J1K1 | Adswood | Sexual offences             | Bird Hall Road         | Cheadle Hulme | SK8 5QB |
| J1K1 | Adswood | Violence against the person | Carnforth Road         | Cheadle Hulme | SK8 5QD |
| J1K1 | Adswood | Theft                       | Carnforth Road         | Cheadle Hulme | SK8 5QD |
| J1K1 | Adswood | Public order                | Vienna Road            | Edgeley       | SK3 9QH |
| J1K1 | Adswood | Violence against the person | Duchy Street           | Edgeley       | SK3 9BS |
| J1K1 | Adswood | Violence against the person | Clover Avenue          | Adswood       | SK3 8QA |
| J1K1 | Adswood | Theft                       | Daresbury Close        |               | SK3 8LS |

# J1K2 Bridgehall ALL RECORDED CRIME



# J1K2 Bridgehall "Street Name" Stats

| J1K2 | Bridgehall | Assault                     | Cale Green Nursing Home | Cale Green | SK3 8HZ |
|------|------------|-----------------------------|-------------------------|------------|---------|
| J1K2 | Bridgehall | Drug offences               | Dundonald Street        |            | SK2 6NB |
| J1K2 | Bridgehall | Violence against the person | Elmfield Road           | Davenport  | SK3 8SE |
| J1K2 | Bridgehall | Violence against the person | Neston Grove            | Adswood    | SK3 8PH |
| J1K2 | Bridgehall | Criminal damage             | Lowfield Road           | Cale Green | SK2 6RN |
| J1K2 | Bridgehall | Domestic                    | Armadale Close          | Davenport  | SK3 8RZ |
| J1K2 | Bridgehall | Domestic                    |