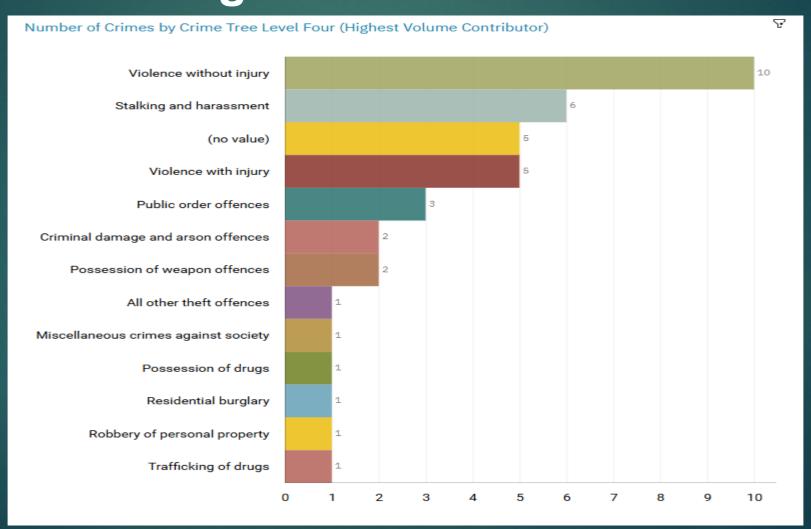

# J1F1 Brinnington And J1F2 Lancashire Hill LL RECORDED CRIME

### J1F1 Brinnington ALL RECORDED CRIME