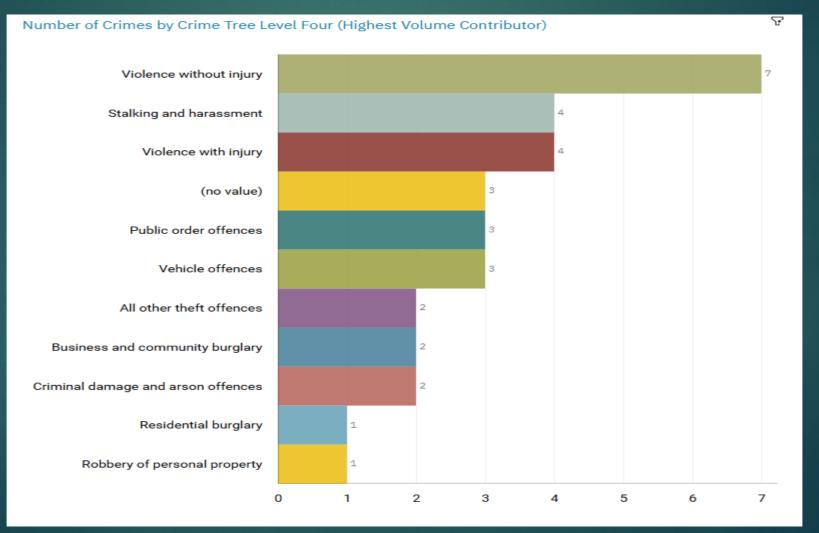

| Great Portwood Street | SK1 2HJ  |
|        |             | Their        | TK WAXA                  | Great Fortwood Street | SKT ZHIJ |
| J1A2   | Peel Centre | DTMV         | British heart foundation | Warren Street         | SK1 1UD  |
| J1A2   | Peel Centre | Theft        | Dunelm Mill              | St Mary's Way         | SK1 2HU  |
| J1A2   | Peel Centre | Theft        | ASDA                     | Warren Street         | SK1 1UA  |
| J1A2   | Peel Centre | Theft        | Peel Centre              | Great Portwood Street | SK1 2HH  |
| 11 / 2 | Deel Centre | Theft        | TK MAYY                  | Great Portwood Street | SK1 2HH  |
| J1A2   | Peel Centre | Theft        | TK MAXX                  | Great Portwood Street | SK1 2HH  |



### J1A3 Shaw Heath ALL RECORDED CRIME



### J1A3 Shaw Heath "Street Name" Stats

| J1A3 | Shaw Heath | Violence against the person | Mcdonald's                | Wellington Road South | SK1 3SS |
|------|------------|-----------------------------|---------------------------|-----------------------|---------|
| J1A3 | Shaw Heath | -                           | Vernon Avenue             | Portwood              | SK1 2PE |
|      |            | Violence against the person |                           |                       |         |
| J1A3 | Shaw Heath | Violence against the person | Mottram Towers            | Mottram Fold          | SK1 3NX |
| J1A3 | Shaw Heath | TFMV                        | Lamborghini               | St Marys Way          | SK1 4AQ |
| J1A3 | Shaw Heath | Violence against the person | Mottram Towers