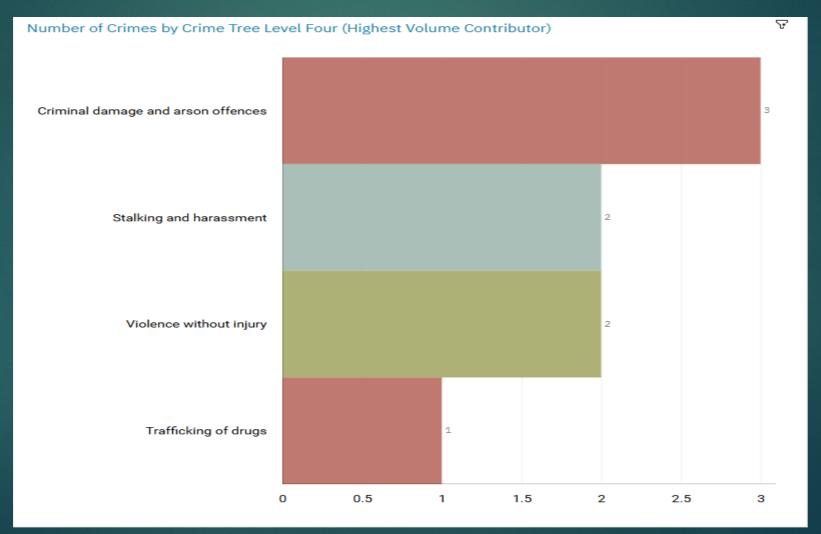

# J1F1 Brinnington And J1F2 Lancashire Hill LL RECORDED CRIME

### J1F2 Lancashire Hill ALL RECORDED CRIME