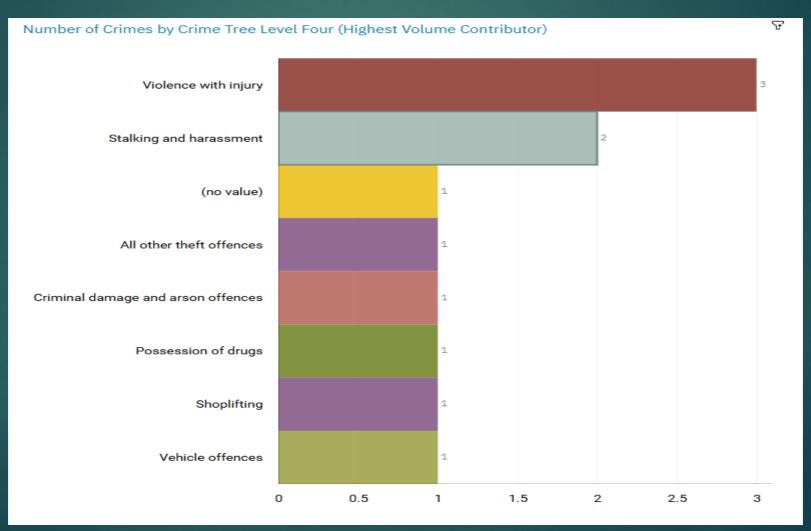

# J1F1 Brinnington And J1F2 Lancashire Hill LL RECORDED CRIME

### J1F1 Brinnington ALL RECORDED CRIME