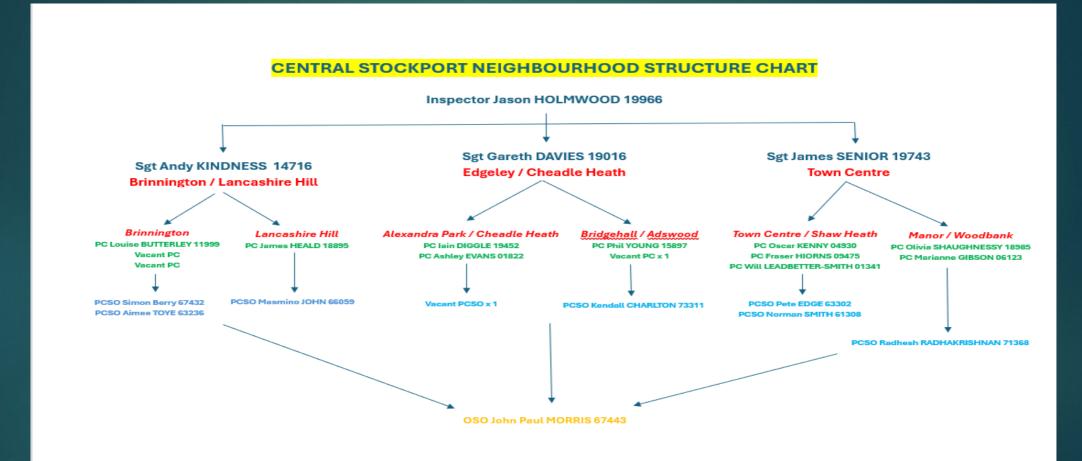

Fight, prevent and reduce crime. Keep people safe. Care for victims.



# CRIMES AND PRIORITIES

WEEKLY CRIME STATISTICS – WEEK: 30<sup>TH</sup> JUNE – 6<sup>TH</sup> JULY 25 STOCKPORT CENTRAL NEIGHBOURHOOD POLICING TEAM



# **Neighbourhood Priorities**

- 1. Drugs and Associated ASB
- 2. Burglaries
- 3. Speeding and Other Road Traffic Offences



### CENTRAL STOCKPORT NEIGHBOURHOOD STRUCTURE CHART





# **GMP ALL RECORDED CRIME**





# STOCKPORT ALL RECORDED CRIME



Fight, prevent and reduce crime. Keep people safe. Care for victims.



# J1F1 Brinnington And J1F2 Lancashire Hill LL RECORDED CRIME



### J1F1 Brinnington ALL RECORDED CRIME



# J1F1 Brinnington "Street Name" Stats

| 1454 | D: : (      | A 16                        |                     | F D -            | OKE ODD |
|------|-------------|-----------------------------|---------------------|------------------|---------|
| J1F1 | Brinnington | Assault                     | Highfields          | Essex Road       | SK5 8DR |
| J1F1 | Brinnington | Violence against the person | Brecon Towers       | Blackberry Lane  | SK5 8JW |
| J1F1 | Brinnington | Public order                | B&M                 | Brinnington Road