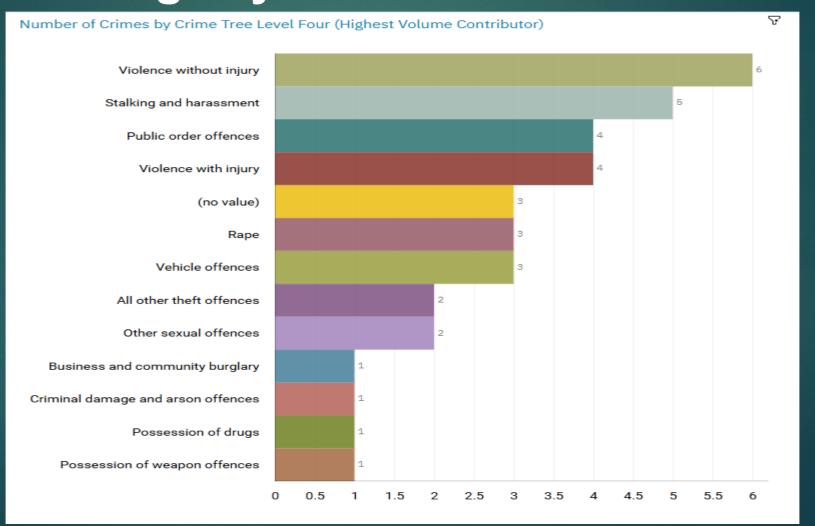

# J1C4 ALEXANDRA PARK J1C5 EDGELEY J1C6 CHEADLE HEATH J1K1 BRIDGEHALL & J1K2 ADSWOOD ALL RECORDED CRIME

### J1C4 Alexandra Park ALL RECORDED CRIME