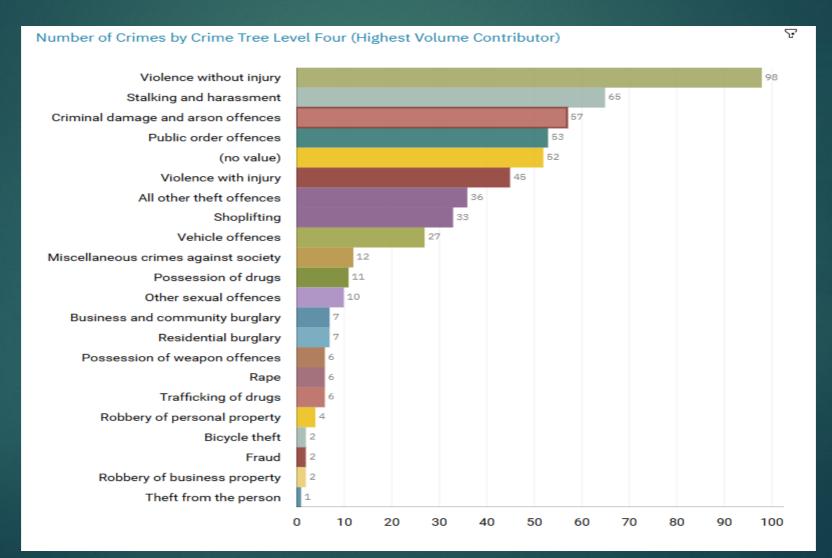

# STOCKPORT ALL RECORDED CRIME

Fight, prevent and reduce crime. Keep people safe. Care for victims.