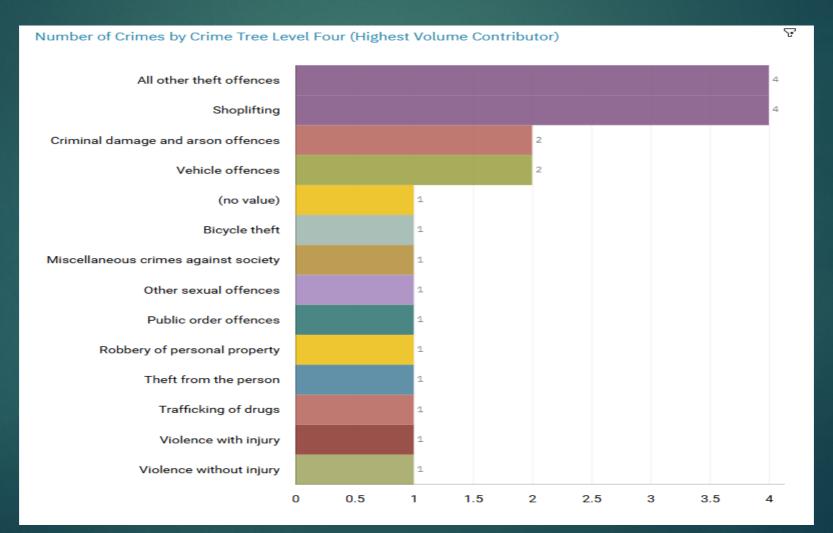

| SK3 8PP |
| J1K2 | Bridgehall | Criminal damage             | Windsor Street          | Cale Green | SK2 6QE |
| J1K2 | Bridgehall | Assault                     | Weldon Crescent         | Adswood    | SK3 8PX |
| J1K2 | Bridgehall | Violence against the person | Stockport Cricket Club  | Beech Road | SK3 8HD |
| J1K2 | Bridgehall | Theft                       | Jepson Street           | Cale Green | SK2 6QF |
| J1K2 | Bridgehall | Criminal damage             | Windsor Street          | Cale Green | SK2 6QE |
| J1K2 | Bridgehall | Assault                     | Blossoms Hotel          | Heaviley   | SK2 6NU |

Fight, prevent and reduce crime. Keep people safe. Care for victims.



J1A2 PEEL CENTRE J1A3 PEEL CENTRE J1B4 WOODBANK, J1B5 WOODBANK



### J1A1 Town Centre ALL RECORDED CRIME



## J1A1 Town Centre "Street Name" Stats

| J1A1 | Town centre | Criminal damage      | Bus Station         | Stockport             | SK1 1NU |
|------|-------------|----------------------|---------------------|-----------------------|---------|
| JIAI | Town centre | Criminal damage      | bus Station         | Stockport             | SKI INU |
| J1A1 | Town centre | Theft                | JD Sports           | Merseyway             | SK1 1QW |
| J1A1 | Town centre | Theft                | Old Mansion House   | High Street           | SK1 1EG |
| J1A1 | Town centre | Public order         | Bus station         | Stockport             | SK1 1NU |
| J1A1 | Town centre | Theft                | Unit B              | Merseyway             | SK1 1SL |
| J1A1 | Town centre | Miscellaneous crimes