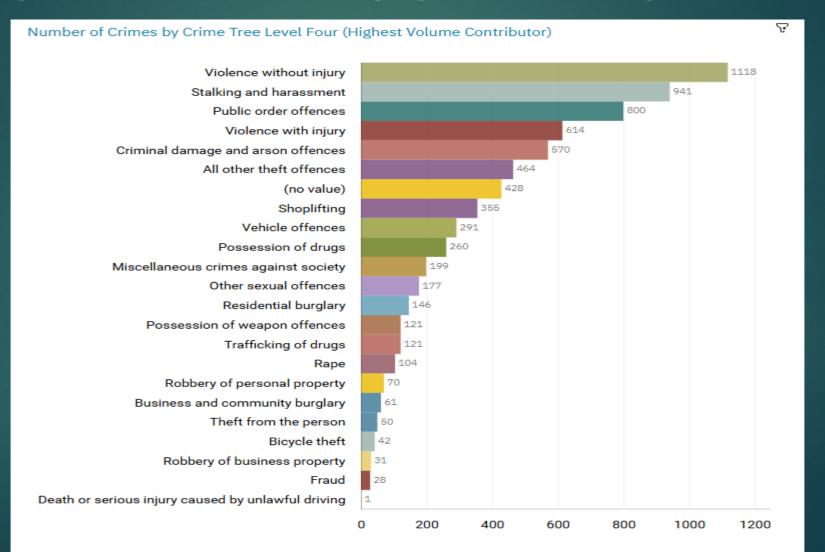

Fight, prevent and reduce crime. Keep people safe. Care for victims.



# CRIMES AND PRIORITIES

WEEKLY CRIME STATISTICS – WEEK: 30<sup>TH</sup> JUNE – 6<sup>TH</sup> JULY 25 STOCKPORT CENTRAL NEIGHBOURHOOD POLICING TEAM



# **Neighbourhood Priorities**

- 1. Drugs and Associated ASB
- 2. Burglaries
- 3. Speeding and Other Road Traffic Offences



### CENTRAL STOCKPORT NEIGHBOURHOOD STRUCTURE CHART





# **GMP ALL RECORDED CRIME**





# STOCKPORT ALL RECORDED CRIME



Fight, prevent and reduce crime. Keep people safe. Care for victims.



# J1F1 Brinnington And J1F2 Lancashire Hill LL RECORDED CRIME



### J1F1 Brinnington ALL RECORDED CRIME



# J1F1 Brinnington "Street Name" Stats

| 1454 | D: : (      | A 16                        |                     | F D -            | OKE ODD |
|------|-------------|-----------------------------|---------------------|------------------|---------|
| J1F1 | Brinnington | Assault                     | Highfields          | Essex Road       | SK5 8DR |
| J1F1 | Brinnington | Violence against the person | Brecon Towers       | Blackberry Lane  | SK5 8JW |
| J1F1 | Brinnington | Public order                | B&M                 | Brinnington Road | SK5 8BT |
| J1F1 | Brinnington |