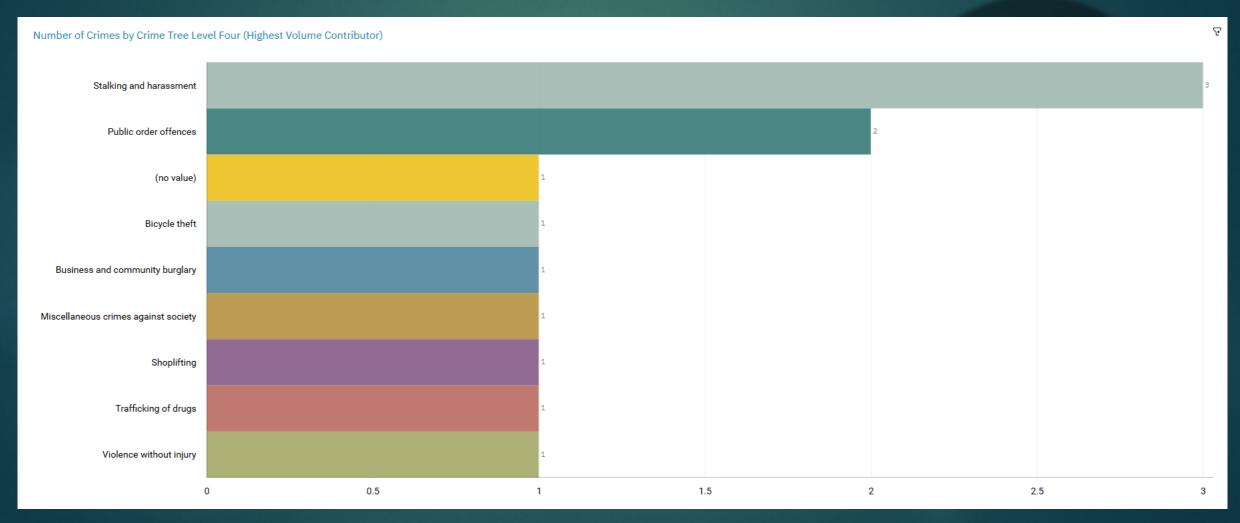

# J1F1 Brinnington And J1F2 Lancashire Hill ALL RECORDED CRIME

#### J1F1 Brinnington ALL RECORDED CRIME