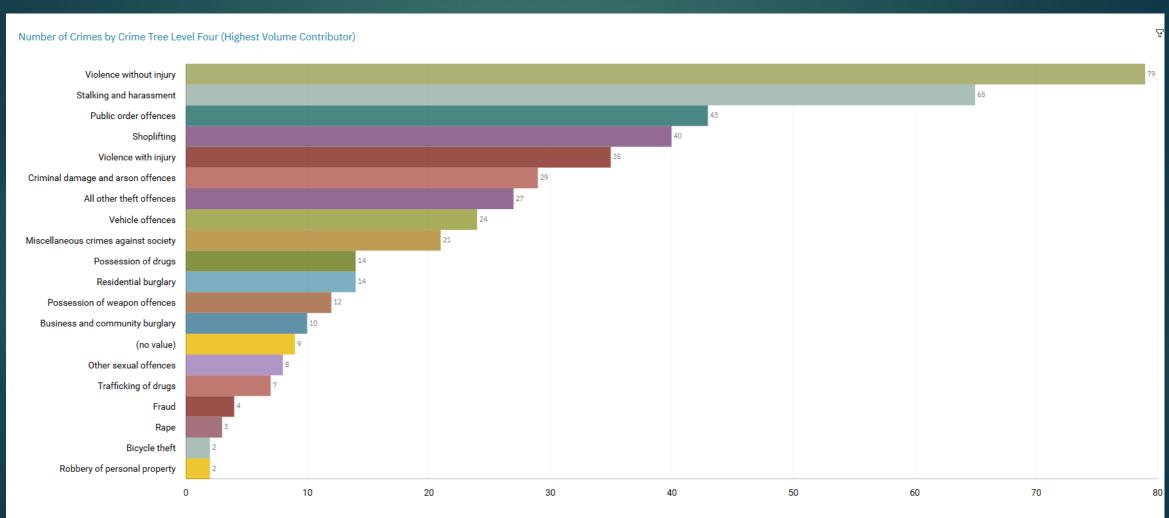

#### STOCKPORT ALL RECORDED CRIME

Fight, prevent and reduce crime. Keep people safe. Care for victims.