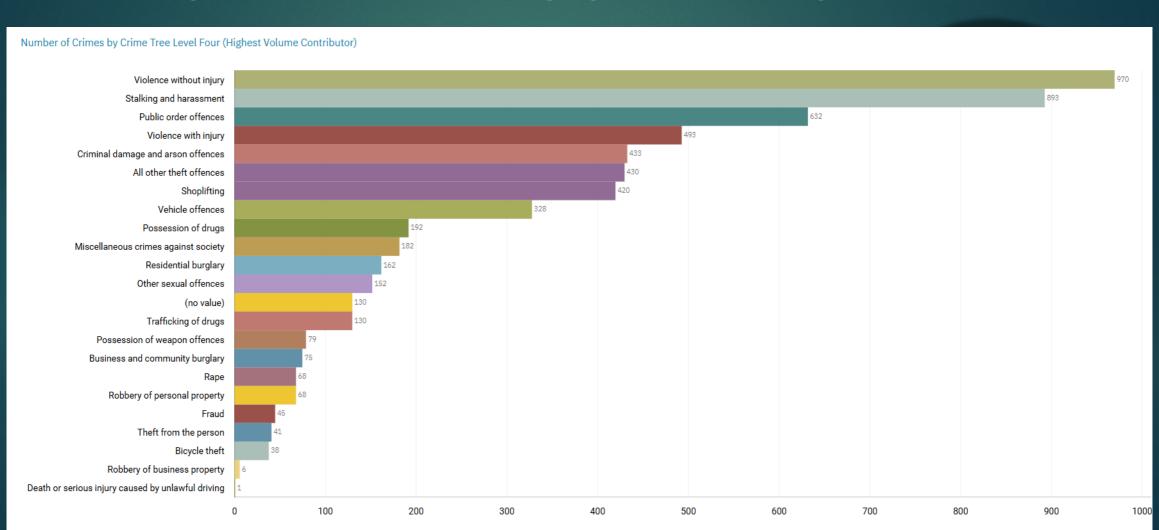

Fight, prevent and reduce crime. Keep people safe. Care for victims.



#### CRIMES AND PRIORITIES

WEEKLY CRIME STATISTICS – WEEK: FEBRUARY 10<sup>TH</sup>
STOCKPORT CENTRAL NEIGHBOURHOOD POLICING TEAM



#### **Neighbourhood Priorities**

- 1. Drugs and Associated ASB
- 2. Burglaries
- 3. Speeding and Other Road Traffic Offences



#### CENTRAL STOCKPORT NEIGHBOURHOOD STRUCTURE CHART





#### **GMP ALL RECORDED CRIME**





#### STOCKPORT ALL RECORDED CRIME



Fight, prevent and reduce crime. Keep people safe. Care for victims.



# J1F1 Brinnington And J1F2 Lancashire Hill ALL RECORDED CRIME



#### J1F1 Brinnington ALL RECORDED CRIME



#### J1F1 Brinnington "Street Name" Stats

| J1F1 | Brinnington | Neighbour Issues |               | HEREFORD ROAD | BRINNINGTON | SK5 8ER |
|------|-------------|------------------|---------------|---------------|-------------|---------|
|      |             |                  |               |               |             |         |
| J1F1 | Brinnington | ASB              | ROMNEY TOWERS | ROMNEY WAY    | BRINNINGTON | SK5 8ND |



#### J1F2 Lancashire Hill ALL RECORDED CRIME



#### J1F2 Lancashire Hill "Street Name" Stats

| J1F2 | South Reddish | Attempted<br>Shopli