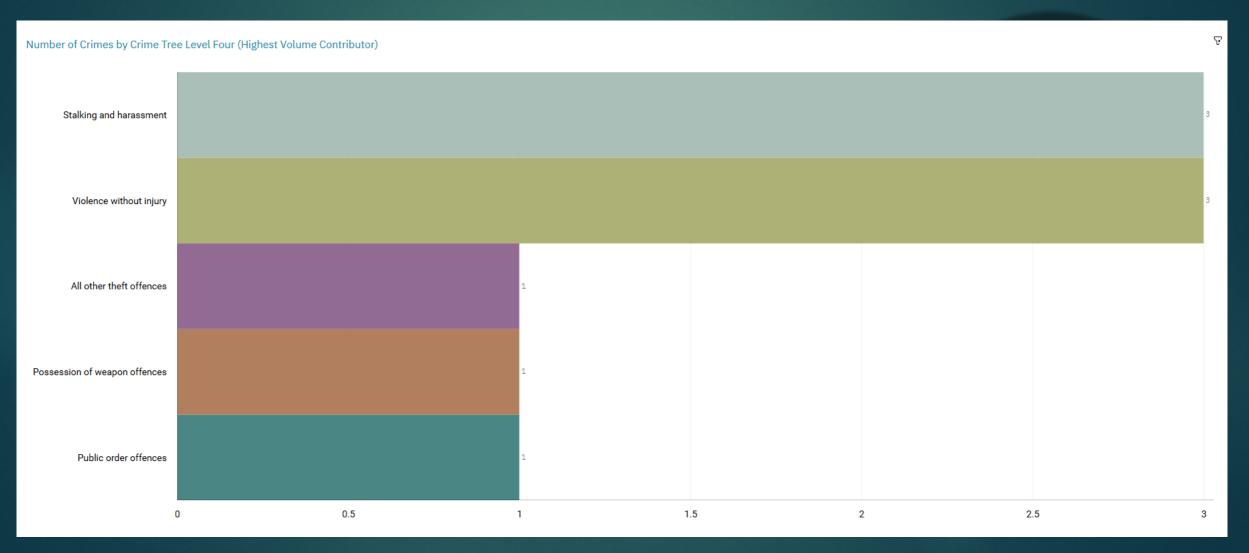

|        |            |              |                |                       |           |
|                                                                                                                                                                                                                                                                                                                                                                                                                                                                      | J1A3   | Shaw Heath | Assault      |                | GRAND CENTRAL SQUARE  | SK1 3TA   |



#### J1B4 Woodbank ALL RECORDED CRIME



#### J1B4 Woodbank "Street Name" Stats

| J1B4 | Woodbank | Harassment | TURNCROFT LANE  | OFFERTON | SK1 4AX |
|------|----------|------------|-----------------|----------|---------|
|      |          |            |                 |          |         |
| J1B4 | Woodbank | Harassment | WOODLANDS DRIVE | OFFERTON | SK2 5AP |



#### J1B5 Hillgate and Heavily ALL RECORDED



## J1B5 Hillgate And Heavily "Street Name" Stats

| J1B5 | Hillgate/Heaviley | Shoplifting                |                   | HALL STREET    | OFFERTON   | SK1 4HR |
|------|-------------------|----------------------------|-------------------|----------------|------------|---------|
|      |                   |                            |                   |                |            |         |
| J1B5 | Hillgat