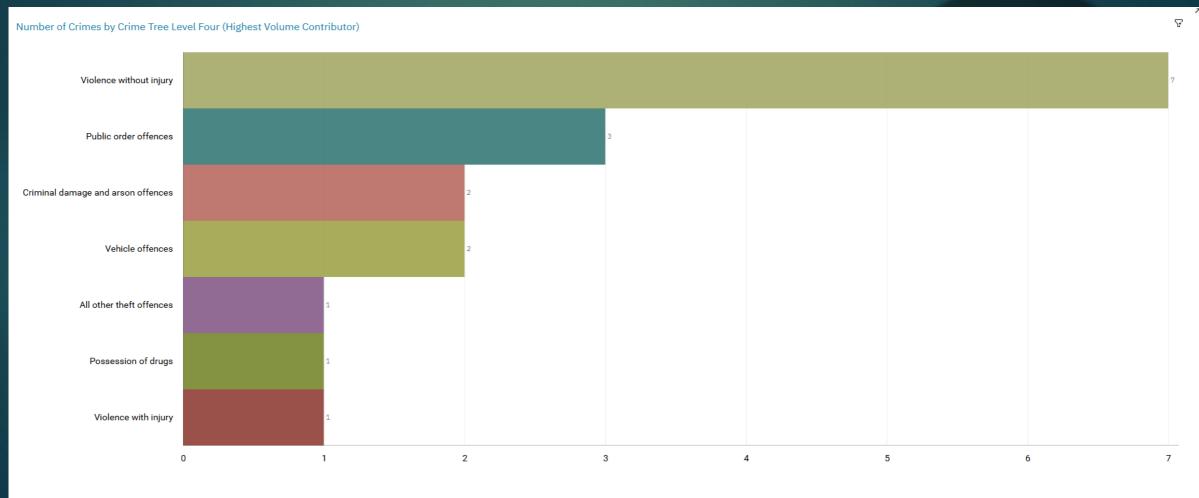

Fight, prevent and reduce crime. Keep people safe. Care for victims.



#### CRIMES AND PRIORITIES

WEEKLY CRIME STATISTICS – WEEK: FEBRUARY 10<sup>TH</sup>
STOCKPORT CENTRAL NEIGHBOURHOOD POLICING TEAM



#### **Neighbourhood Priorities**

- 1. Drugs and Associated ASB
- 2. Burglaries
- 3. Speeding and Other Road Traffic Offences



#### CENTRAL STOCKPORT NEIGHBOURHOOD STRUCTURE CHART





#### **GMP ALL RECORDED CRIME**





#### STOCKPORT ALL RECORDED CRIME



Fight, prevent and reduce crime. Keep people safe. Care for victims.



# J1F1 Brinnington And J1F2 Lancashire Hill ALL RECORDED CRIME



#### J1F1 Brinnington ALL RECORDED CRIME



#### J1F1 Brinnington "Street Name" Stats

| J1F1 | Brinnington | Neighbour Issues |               | HEREFORD ROAD | BRINNINGTON | SK5 8ER |
|------|-------------|------------------|---------------|---------------|-------------|---------|
|      |             |                  |               |               |             |         |
| J1F1 | Brinnington | ASB              | ROMNEY TOWERS | ROMNEY WAY    | BRINNINGTON | SK5 8ND |



#### J1F2 Lancashire Hill ALL RECORDED CRIME



#### J1F2 Lancashire Hill "Street Name" Stats

| J1F2 | South Reddish | Attempted<br>Shoplifting |                      | PENNY LANE         | HEATON NORRIS | SK5 7RP |
|------|---------------|--------------------------|----------------------|--------------------|---------------|---------|
| J1F2 | South Reddis