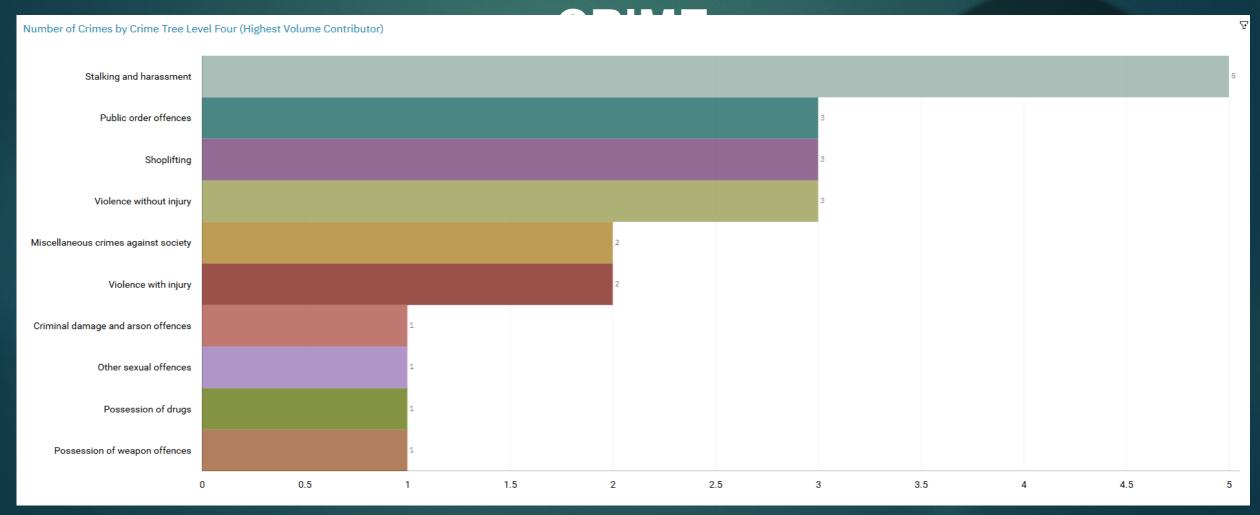

| J1A3   | Shaw Heath | Assault      |                | GRAND CENTRAL SQUARE  | SK1 3TA   |



#### J1B4 Woodbank ALL RECORDED CRIME



#### J1B4 Woodbank "Street Name" Stats

| J1B4 | Woodbank | Harassment | TURNCROFT LANE  | OFFERTON | SK1 4AX |
|------|----------|------------|-----------------|----------|---------|
|      |          |            |                 |          |         |
| J1B4 | Woodbank | Harassment | WOODLANDS DRIVE | OFFERTON | SK2 5AP |



#### J1B5 Hillgate and Heavily ALL RECORDED



## J1B5 Hillgate And Heavily "Street Name" Stats

| J1B5 | Hillgate/Heaviley | Shoplifting                |                   | HALL STREET    | OFFERTON   | SK1 4HR |
|------|-------------------|----------------------------|-------------------|----------------|------------|---------|
|      |                   |                            |                   |                |            |         |
| J1B5 | Hillgate/Heaviley | Damage To Motor<br>Vehicle |                   | HALL STREET    | OFFERTON   | SK1 4HR |
| J1B5 | Hillgate/Heaviley | ASB                        |                   | WINSTER GROVE  | HEAVILEY   | SK2 6DY |
| J1B5 | Hillgate/Heaviley | Public Order               | CLIFFORD<br>COURT | BUXTON ROAD    | GREAT MOOR | SK2 7BR |
| J1B5 | Hillgate/Heaviley | Theft Of Mo