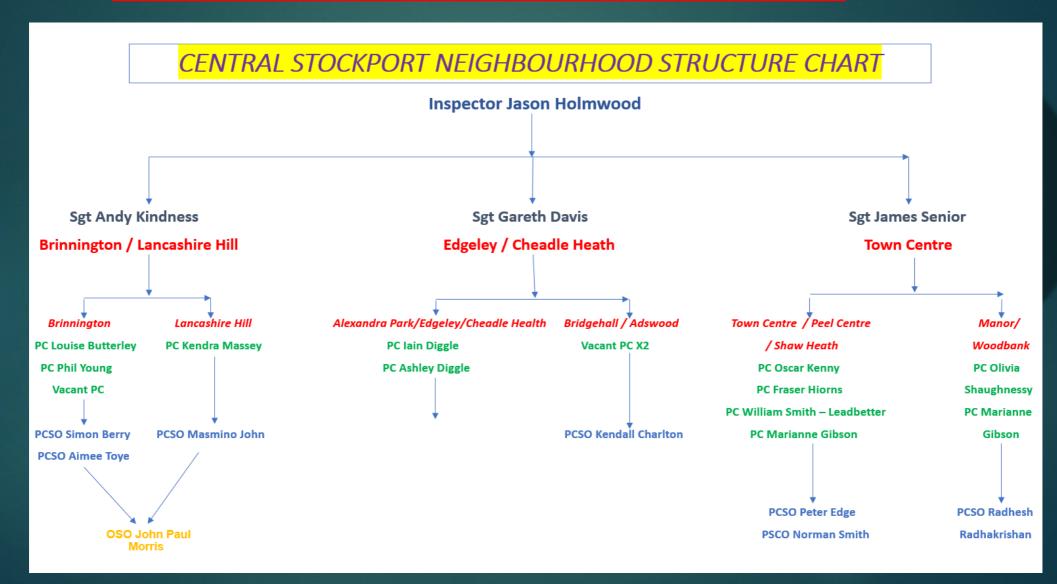

Fight, prevent and reduce crime. Keep people safe. Care for victims.



#### CRIMES AND PRIORITIES

WEEKLY CRIME STATISTICS – WEEK: FEBRUARY 10<sup>TH</sup>
STOCKPORT CENTRAL NEIGHBOURHOOD POLICING TEAM



#### **Neighbourhood Priorities**

- 1. Drugs and Associated ASB
- 2. Burglaries
- 3. Speeding and Other Road Traffic Offences



#### CENTRAL STOCKPORT NEIGHBOURHOOD STRUCTURE CHART





#### **GMP ALL RECORDED CRIME**





#### STOCKPORT ALL RECORDED CRIME



Fight, prevent and reduce crime. Keep people safe. Care for victims.



# J1F1 Brinnington And J1F2 Lancashire Hill ALL RECORDED CRIME



#### J1F1 Brinnington ALL RECORDED CRIME



#### J1F1 Brinnington "Street Name" Stats

| J1F1 | Brinnington | Neighbour Issues |               | HEREFORD ROAD | BRINNINGTON | SK5 8ER |
|------|-------------|------------------|---------------|---------------|-------------|---------|
|      |             |                  |               |               |             |         |
| J1F1 | Brinnington | ASB              | ROMNEY TOWERS | ROMNEY WAY    | BRINNINGTON | SK5 8ND |



#### J1F2 Lancashire Hill ALL RECORDED CRIME



#### J1F2 Lancashire Hill "Street Name" Stats

| J1F2