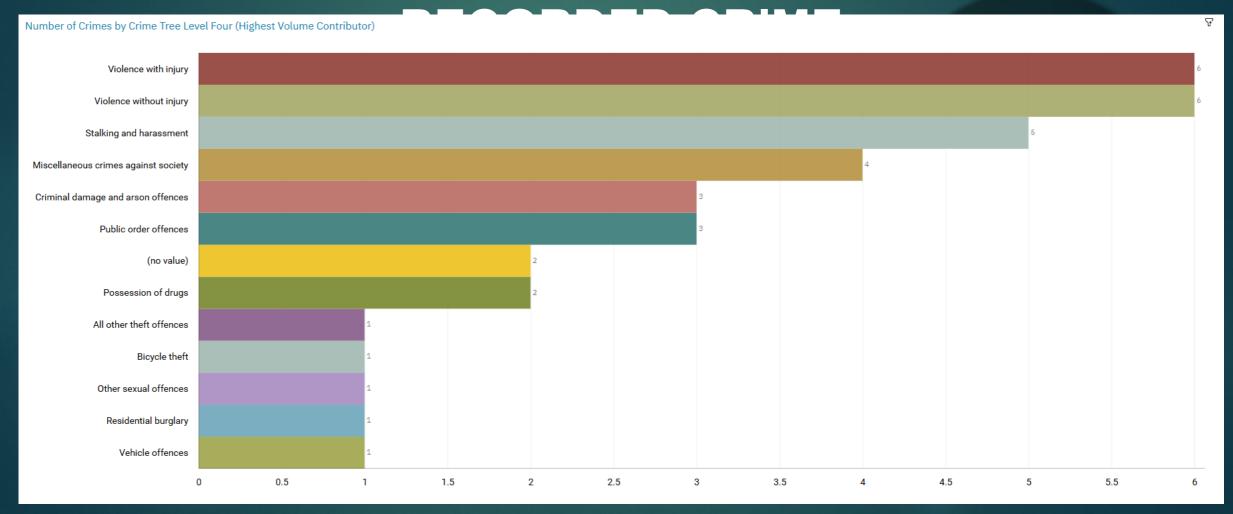

dgeley | Attempt Burgarly       | CHURCH                | STOCKPORT ROAD   | EDGELEY | SK3 0HZ |
| J1C5 | Edgeley | Criminal Damage        |                       | CASTLE STREET    | EDGELEY | SK3 9AT |



#### J1C6 Cheadle Heath ALL RECORDED CRIME



#### J1C6 Cheadle Heath "Street Name" Stats

| J1C6 | Cheadle Heath | Theft by Finding.     | SANDOWN ROAD   | EDGELEY       | SK3 0JF |
|------|---------------|-----------------------|----------------|---------------|---------|
|      |               | , G                   |                |               |         |
|      |               |                       |                |               |         |
| J1C6 | Cheadle Heath | Threatening Behaviour | CRICCIETH ROAD | CHEADLE HEATH | SK3 0ND |



#### J1K1 Adswood/J1K2 Bridgehall ALL



## J1K1 Adswood / J1K2 Bridgehall "Street Name" Stats

| J1K1 | Adswood/Bridgehall | Harassment          |                         | BRUSSELS ROAD          | EDGELEY       | SK3 9QG |
|------|--------------------|---------------------|-------------------------|------------------------|---------------|---------|
| J1K2 | Adswood/Bridgehall | Neighbour<br>Issues |                         | SHAW ROAD<br>SOUTH     | CALE GREEN    | SK3 8JG |
| J1K2 | Adswood/Bridgehall | Theft               |                         | BEESTON GROVE          | ADSWOOD       | SK3 8LW |
| J1K1 | Adswood/Bridgehall | Burglary            |                         | HANDLEY CLOSE          | ADSWOOD       | SK3 8NQ |
| J1K2 | Adswood/Bridgehall | Youths              |                         | BRAMHALL LANE