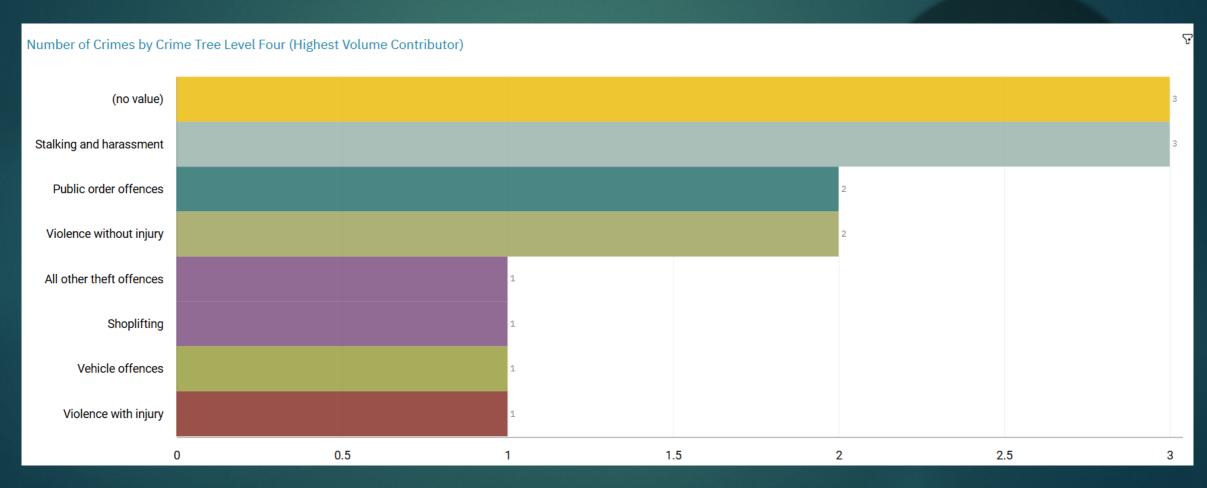

Fight, prevent and reduce crime. Keep people safe. Care for victims.



#### CRIMES AND PRIORITIES

WEEKLY CRIME STATISTICS – WEEK : MARCH 10<sup>TH</sup>
STOCKPORT CENTRAL NEIGHBOURHOOD POLICING TEAM



#### **Neighbourhood Priorities**

- 1. Drugs and Associated ASB
- 2. Burglaries
- 3. Speeding and Other Road Traffic Offences



#### CENTRAL STOCKPORT NEIGHBOURHOOD STRUCTURE CHART





#### GMP ALL RECORDED CRIME







#### STOCKPORT ALL RECORDED CRIME



Fight, prevent and reduce crime. Keep people safe. Care for victims.



# J1F1 Brinnington And J1F2 Lancashire Hill ALL RECORDED CRIME



#### J1F1 Brinnington ALL RECORDED CRIME



#### J1F1 Brinnington "Street Name" Stats

| J1F1 | Brinnington | Theft            |                | BLACKBERRY LANE       | BRINNINGTON | SK5 8JZ |
|------|-------------|------------------|----------------|-----------------------|-------------|---------|
|      |             |                  |                |                       |             |         |
| J1F1 | Brinnington | Criminal Damage  |                | HEREFORD ROAD         | BRINNINGTON | SK5 8EY |
| J1F1 | Brinnington | Neighbour Issues |                | DARTMOUTH<br>CRESCENT | BRINNINGTON | SK5 8BG |
|      |             |                  |                |                       |             |         |
| J1F1 | Brinnington | Disturbance      | GARDNER GRANGE | WORCESTER AVENUE      | BRINNINGTON | SK5 8DG |
|