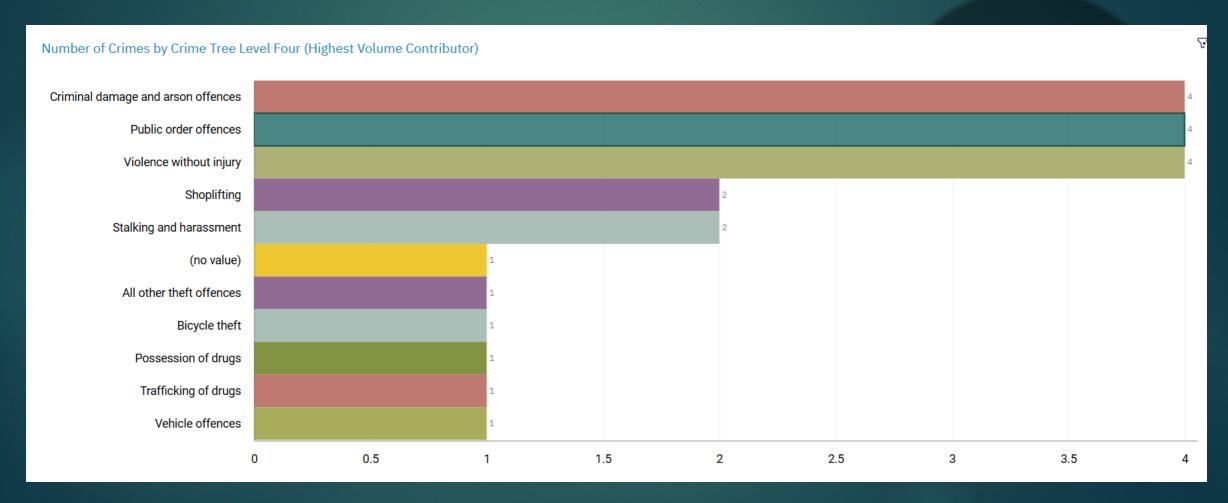

RIME



#### J1C4 Alexandra Park ALL RECORDED CRIME



#### J1C4 Alexandra Park "Street Name" Stats

| J1C4 | Alexandra Park | Disturbance          | SHAFTESBURY ROAD | CHEADLE HEATH | SK3 0SH |
|------|----------------|----------------------|------------------|---------------|---------|
|      |                |                      |                  |               |         |
| J1C4 | Alexandra Park | Disturbance          | SHAFTESBURY ROAD | CHEADLE HEATH | SK3 0SH |
| J1C4 | Alexandra Park | Shoplifting          | EDGELEY ROAD     | CHEADLE HEATH | SK3 0RL |
| J1C4 | Alexandra Park | ASB                  | ALEXANDRA CLOSE  | EDGELEY       | SK3 9RX |
| J1C4 | Alexandra Park | Neighbours<br>Issues | SHAFTESBURY ROAD | CHEADLE HEATH | SK3 0SH |



#### J1C5 Edgeley ALL RECORDED CRIME



#### J1C5 Edgeley "Street Name" Stats

| J1C5 | Edgeley | Criminal Damage |                            | LABURNUM<br>WAY      | EDGELEY          | SK3 0LP |
|------|---------|-----------------|----------------------------|----------------------|------------------|---------|
| J1C5 | Edgeley | Theft           |                            | BOW STREET           | EDGELEY          | SK3 0LG |
| J1C5 | Edgeley | Attempted Theft | BLUE BELL HOTEL            | SHAW HEATH           | EDGELEY          | SK3 9DY |
| J1C5 | Edgeley | Shoplifting     | WM MORRISON<br>SUPERMARKET | EDGELEY<br>ROAD      | CHEADLE<br>HEATH | SK3 0RJ |
| J1C5 | Edgeley | ASB             |                            | CASTLE<br>STREET     | EDGELEY          | SK3 9AD |
| J1C5 | Edgeley | Shoplifting     | WM MORRISON<br