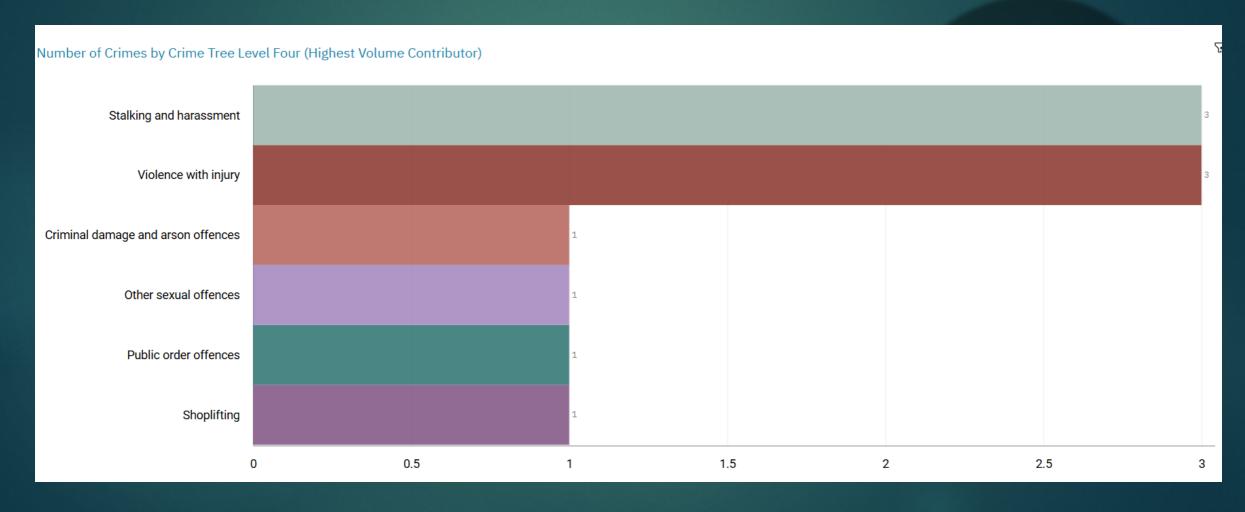

|
| J1F1 | Brinnington | Disturbance      | GARDNER GRANGE | WORCESTER AVENUE      | BRINNINGTON | SK5 8DG |
|      |             |                  |                |                       |             |         |
| J1F1 | Brinnington | Criminal Damage  |                | FOLIAGE CRESCENT      | BRINNINGTON | SK5 8AP |
|      |             |                  |                |                       |             |         |
| J1F1 | Brinnington | Harassment       |                | GOYT CRESCENT         | PORTWOOD    | SK1 2HA |
|      |             |                  |                |                       |             |         |
| J1F1 | Brinnington | ASB              | BRECON TOWERS  | BLACKBERRY LANE       | BRINNINGTON | SK5 8JW |



#### J1F2 Lancashire Hill ALL RECORDED CRIME



#### J1F2 Lancashire Hill "Street Name" Stats

| 1450 | Couth Doddioh | Account      | TESCO STORES LTD                        | TIVIOT MAY              | HEATON           | CIZA ODT |
|------|---------------|--------------|-----------------------------------------|-------------------------|------------------|----------|
| J1F2 | South Reddish | Assault      | TESCO STORES LTD                        | TIVIOT WAY              | NORRIS           | SK1 2BT  |
| J1F2 | South Reddish | Assault      | HILLTOP HALL CARE<br>HOME               | DODGE HILL              | HEATON<br>NORRIS | SK4 1RD  |
| J1F2 | South Reddish | Harassment   |                                         | CLARKETHORNE<br>TERRACE | HEATON<br>NORRIS | SK5 7RU  |
| J1F2 | South Reddish | Public Order | PENDLEBURY<br>TOWERS