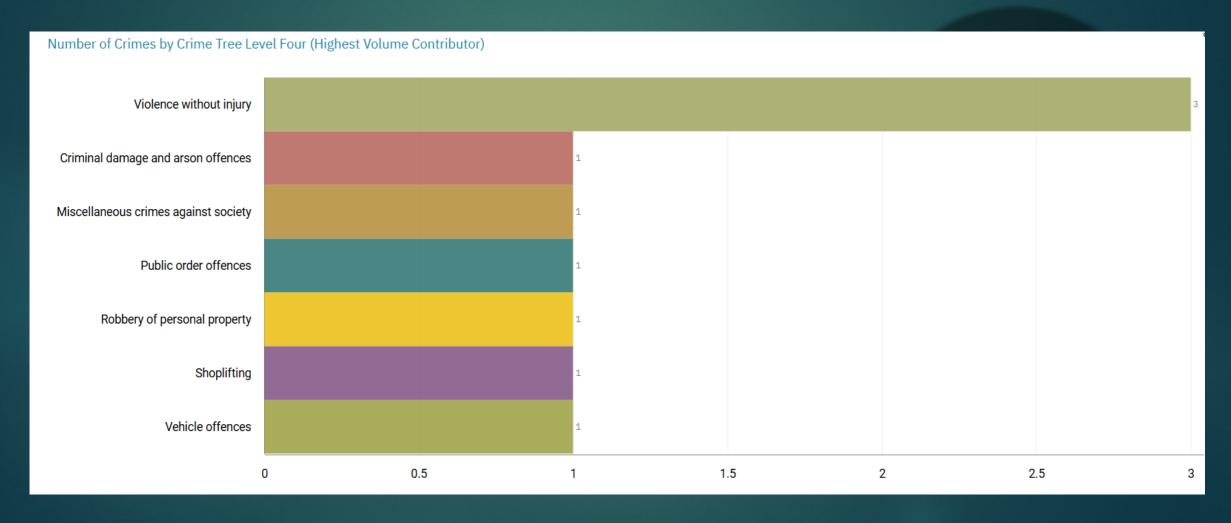

# J1F1 Brinnington And J1F2 Lancashire Hill ALL RECORDED CRIME

#### J1F1 Brinnington ALL RECORDED CRIME