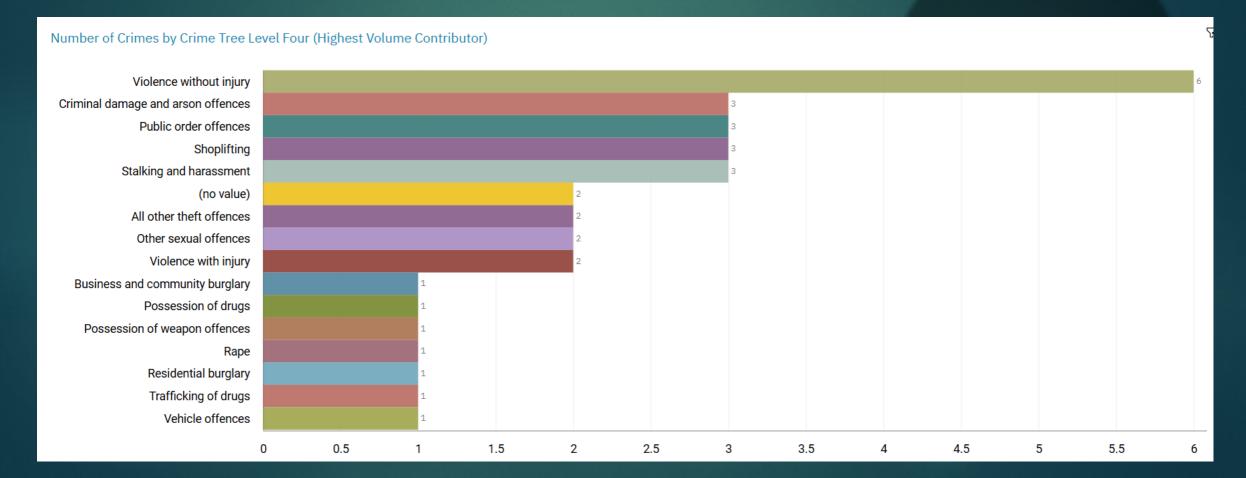

# J1F1 Brinnington And J1F2 Lancashire Hill ALL RECORDED CRIME

#### J1F1 Brinnington ALL RECORDED CRIME