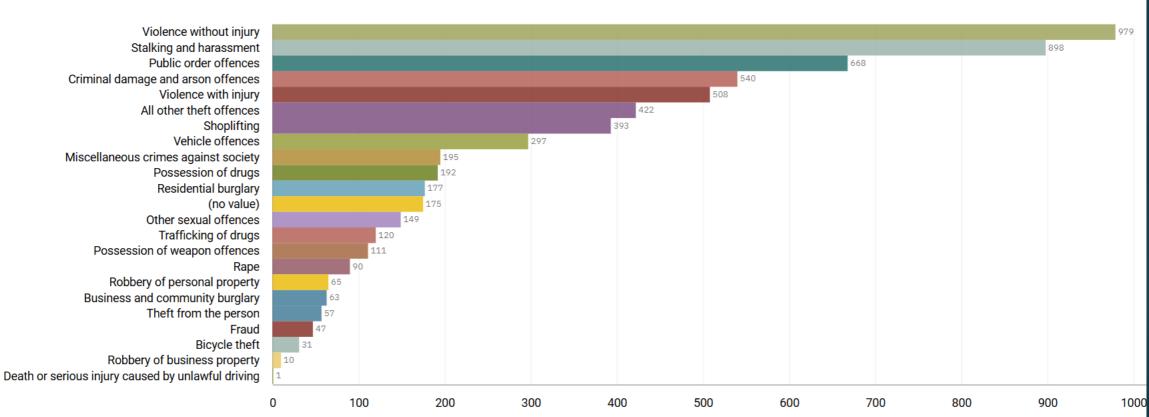

#### STOCKPORT ALL RECORDED CRIME

Fight, prevent and reduce crime. Keep people safe. Care for victims.