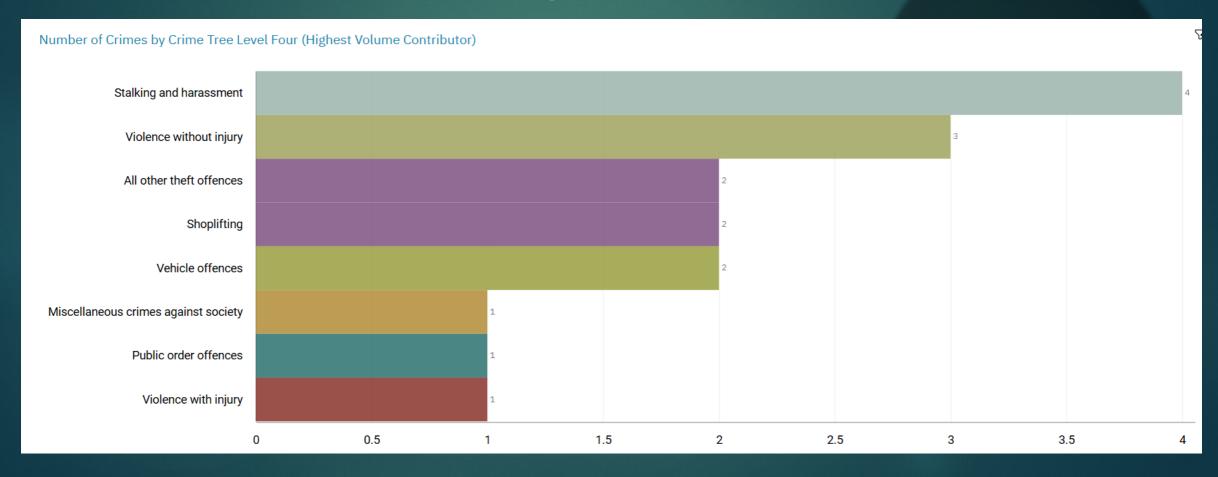

| SK3 8AB |



#### J1B4 Woodbank ALL RECORDED CRIME



#### J1B4 Woodbank "Street Name" Stats

|      |          |                  |                 | WOODLANDS   |          |         |
|------|----------|------------------|-----------------|-------------|----------|---------|
| J1B4 | Woodbank | Theft of Scooter |                 | COURT       | OFFERTON | SK2 5BJ |
|      |          |                  |                 |             |          |         |
| J1B4 | Woodbank | Shoplifting      | SERVICE STATION | HALL STREET | OFFERTON | SK1 4DA |
|      |          |                  |                 | WOODLANDS   |          |         |
| J1B4 | Woodbank | Criminal Damage  |                 | DRIVE       | OFFERTON | SK2 5AP |



## J1B5 Hillgate and Heavily ALL RECORDED CRIME



## J1B5 Hillgate And Heavily "Street Name" Stats

| J1B5 | Hillgate/Heaviley | Disturbance              |                    | HEMPSHAW LANE   | OFFERTON   | SK1 4QA |
|------|-------------------|--------------------------|--------------------|-----------------|------------|---------|
| J1B5 | Hillgate/Heaviley | Theft                    | ALL INDIA TANDOORI | BUXTON ROAD     | HEAVILEY   | SK2 6LS |
| J1B5 | Hillgate/Heaviley | Issues With Neighbour    |                    | BORROWDALE ROAD | HEAVILEY   | SK2 6DX |
| J1B5 | Hillgate/Heaviley | Public Order             | PROGRESS WORKS     | ST MARYS WAY    | HEAVILEY   | SK1 4AP |
| J1B5 | Hillgate/Heaviley | Theft Of Motor Vehicle   |                    | CHARLES STREET  | HEAVILEY   | SK1 3JR |
| J1B5 | Hillgate/Heaviley | Shoplifting