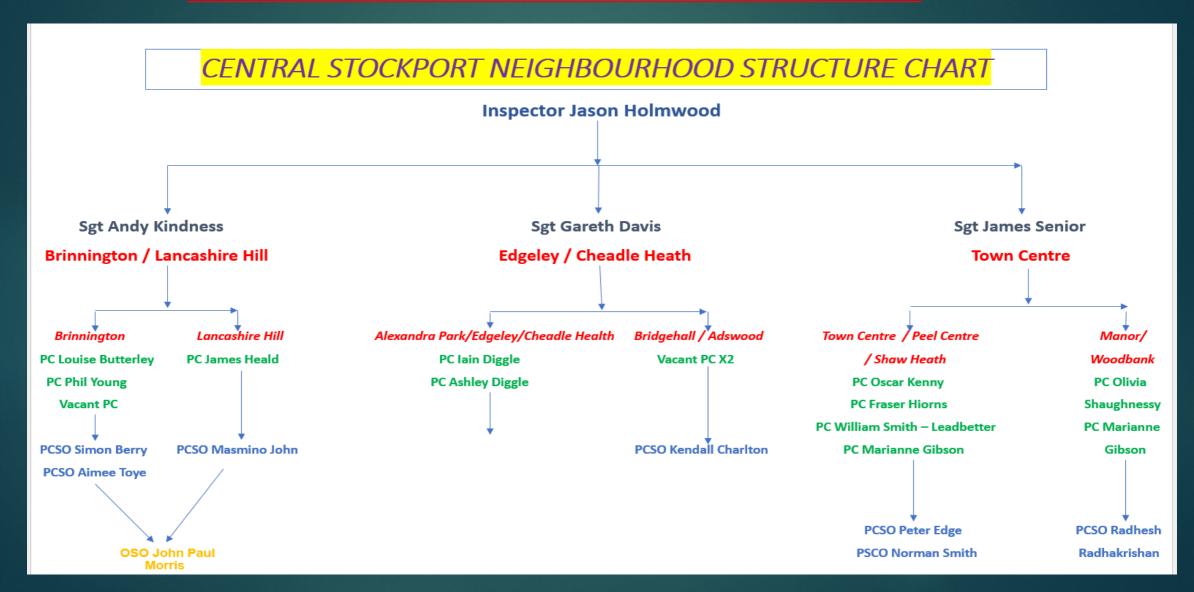

Fight, prevent and reduce crime. Keep people safe. Care for victims.



#### CRIMES AND PRIORITIES

WEEKLY CRIME STATISTICS – WEEK : MARCH 10<sup>TH</sup>
STOCKPORT CENTRAL NEIGHBOURHOOD POLICING TEAM



#### **Neighbourhood Priorities**

- 1. Drugs and Associated ASB
- 2. Burglaries
- 3. Speeding and Other Road Traffic Offences



#### CENTRAL STOCKPORT NEIGHBOURHOOD STRUCTURE CHART





#### GMP ALL RECORDED CRIME







#### STOCKPORT ALL RECORDED CRIME



Fight, prevent and reduce crime. Keep people safe. Care for victims.



# J1F1 Brinnington And J1F2 Lancashire Hill ALL RECORDED CRIME



#### J1F1 Brinnington ALL RECORDED CRIME



#### J1F1 Brinnington "Street Name" Stats

| J1F1 | Brinnington | Theft            |                | BLACKBERRY LANE       | BRINNINGTON | SK5 8JZ |
|------|-------------|------------------|----------------|-----------------------|-------------|---------|
|      |             |                  |                |                       |             |         |
| J1F1 | Brinnington | Criminal Damage  |                | HEREFORD ROAD         | BRINNINGTON | SK5 8EY |
| J1F1 | Brinnington | Neighbour Issues |                | DARTMOUTH<br