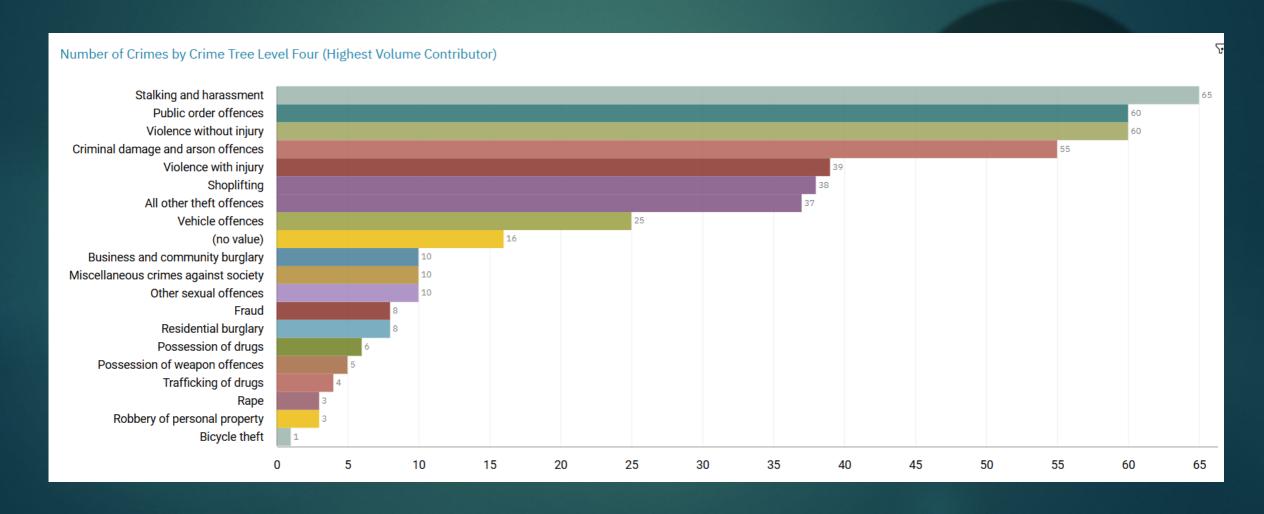

# J1F1 Brinnington And J1F2 Lancashire Hill ALL RECORDED CRIME

#### J1F1 Brinnington ALL RECORDED CRIME