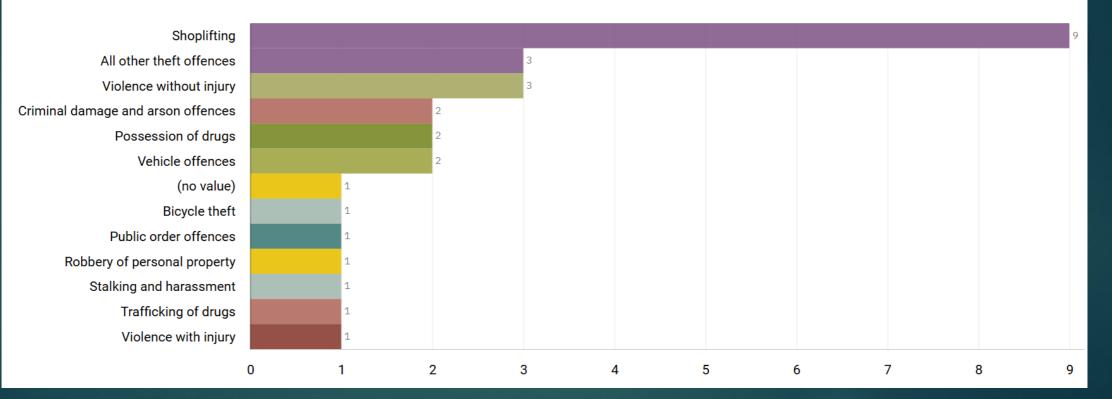

#### J1K1 Adswood/J1K2 Bridgehall ALL RECORDED CRIME

Number of Crimes by Crime Tree Level Four (Highest Volume Contributor)

Public order offences Violence without injury Stalking and harassment All other theft offences Possession of drugs Criminal damage and arson offences Shoplifting (no value) Other sexual offences Violence with injury Miscellaneous crimes against society Rape Residential burglary Trafficking of drugs