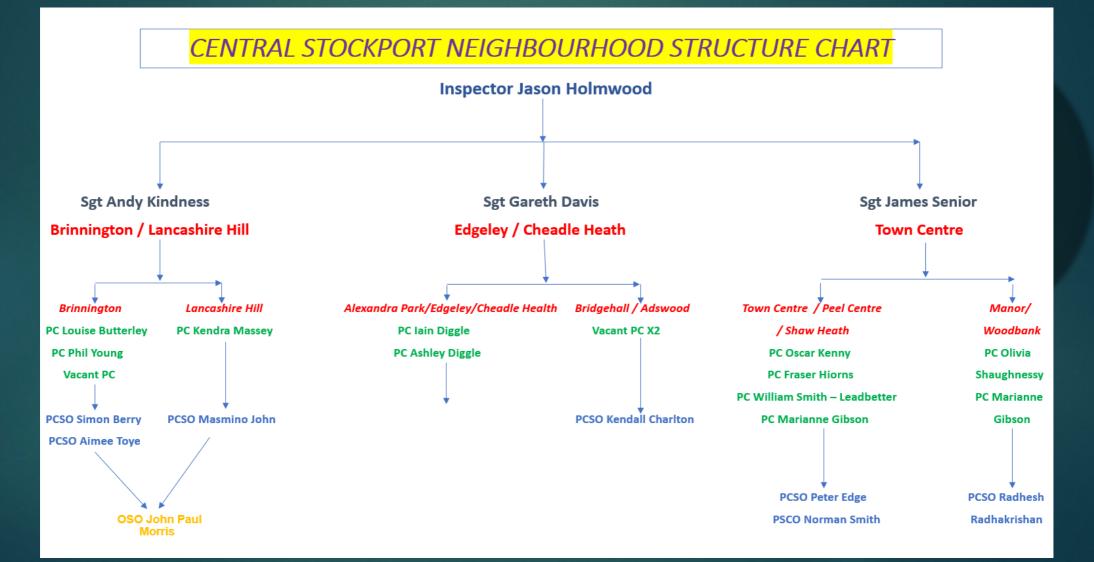

## **CRIMES AND PRIORITIES**

WEEKLY CRIME STATISTICS – WEEK : FEBRUARY 17<sup>TH</sup> STOCKPORT CENTRAL NEIGHBOURHOOD POLICING TEAM



**Neighbourhood Priorities** 1. Drugs and Associated ASB 2. Burglaries 3. Speeding and Other Road Traffic Offences



#### CENTRAL STOCKPORT NEIGHBOURHOOD STRUCTURE CHART





## **GMP ALL RECORDED CRIME**

#### Number of Crimes by Crime Tree Level Four (Highest Volume Contributor)

Violence without injury Stalking and harassment Public order offences Criminal damage and arson offences Shoplifting Violence with injury All other theft offences Vehicle offences Possession of drugs Residential burglary (no value) Other sexual offences Miscellaneous crimes against society Trafficking of drugs Possession of weapon offences Theft from the person Robbery of personal property Business and community burglary Rape Bicvcle theft Fraud Robbery of business property Death or serious injury caused by unlawful driving





5

## **STOCKPORT ALL RECORDED CRIME**

Number of Crimes by Crime Tree Level Four (Highest Volume Contributor)

Violence without injury Shoplifting Stalk