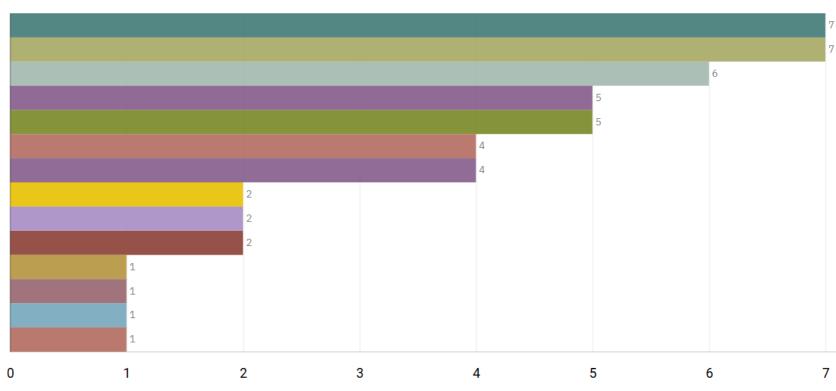

## **GMP ALL RECORDED CRIME**

#### Number of Crimes by Crime Tree Level Four (Highest Volume Contributor)

Violence without injury Stalking and harassment Public order offences Criminal damage and arson offences Shoplifting Violence with injury All other theft offences Vehicle offences Possession of drugs Residential burglary (no value) Other sexual offences Miscellaneous crimes against society Trafficking of drugs Possession of weapon offences Theft from the person Robbery of personal property Business and community burglary Rape Bicvcle theft Fraud Robbery of business property Death or serious injury caused by unlawful driving