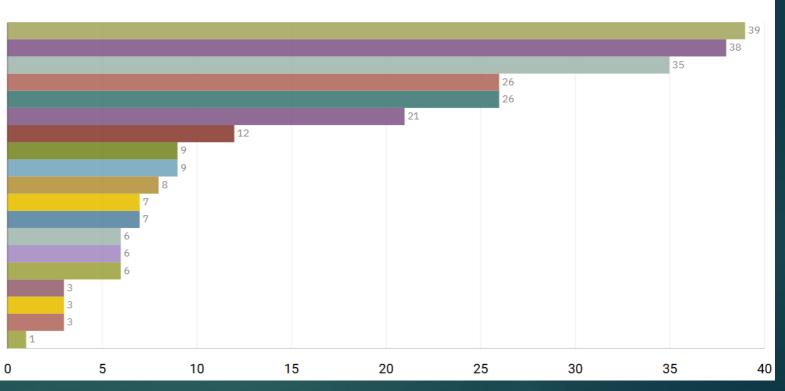

## **STOCKPORT ALL RECORDED CRIME**

Number of Crimes by Crime Tree Level Four (Highest Volume Contributor)

Violence without injury Shoplifting Stalking and harassment Criminal damage and arson offences Public order offences All other theft offences Violence with injury Possession of drugs Residential burglary Miscellaneous crimes against society (no value) Business and community burglary **Bicycle theft** Other sexual offences Vehicle offences Rape Robbery of personal property Trafficking of drugs Death or serious injury caused by unlawful driving