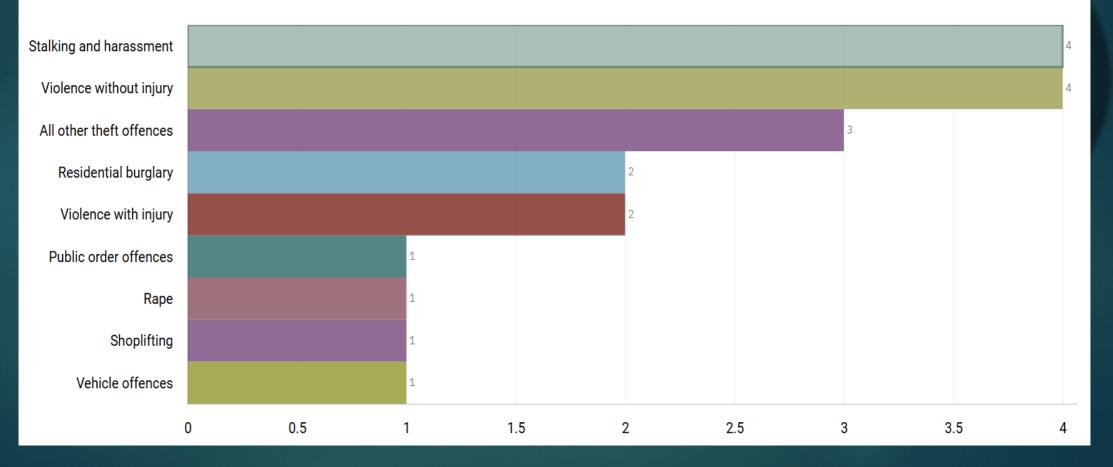

ORTHWAY            | BRINNINGTON | SK5 8JR |
| J1F1  | Brinnington | Public Order    |                           | EXETER ROAD         | BRINNINGTON | SK5 8BA |
| J1F1  | Brinnington | Disturbance     | LUDLOW TOWERS             | BLACKBERRY LANE     | BRINNINGTON | SK5 8JL |
| J1F1  | Brinnington | Publc Order     |                           | THE CLOUGH          | BRINNINGTON | SK5 8NX |
| J1F1  | Brinnington | Theft Of Money  |                           | NORTHUMBERLAND ROAD | BRINNINGTON | SK5 8PB |
| 511 1 | Diminigion  | Their Of Money  |                           |                     | BRINNINGTON |         |
| J1F1  | Brinnington | ASB             |                           | BERWICK PARADE      | BRINNINGTON | SK5 8LQ |



 $\nabla$ 

## J1F2 Lancashire Hill ALL RECORDED CRIME



#### J1F2 Lancashire Hill "Street Name" Stats

| J1F2 | South Reddish | Attempted Burgarly | STONEMILL TERRACE | LANCASHIRE HILL | HEATON NORRIS | SK5 7RZ |
|------|---------------|--------------------|-------------------|-----------------|---------------|---------|
|      |               |                    |                   |                 |               |         |
| J1F2 | South Reddish | Theft              |                   | THE BENTLEYS    | HEATON NORRIS | SK5 7SD |
| J1F2 | South Reddish | Harassment         | NORRIS TOWERS     | WILKINSON ROAD  | HEATON NORRIS | SK4 1SU |
|      |               |                    |                   |                 |               |         |
| J1F2 | South Reddish | Assault            | THE LONGSONS      | LANCASHIRE HILL | HEATON