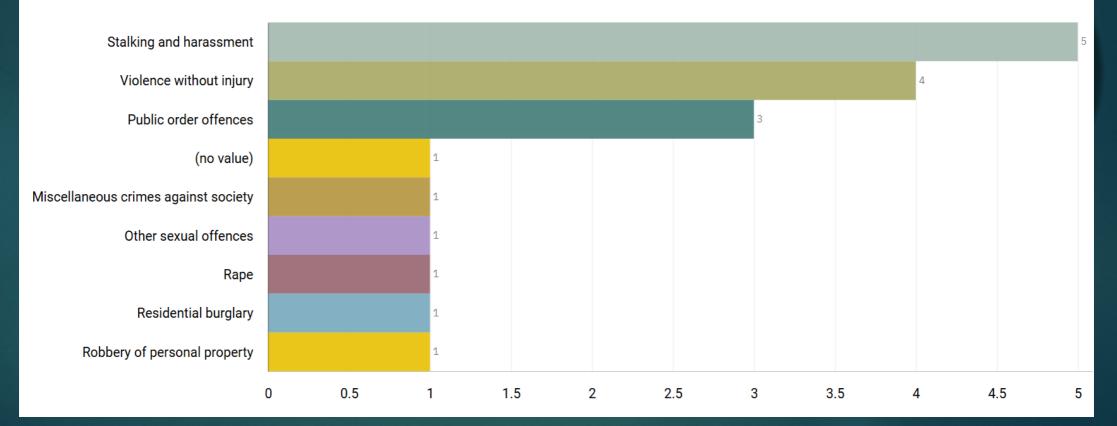

#### J1K1 Adswood/J1K2 Bridgehall ALL RECORDED CRIME

Number of Crimes by Crime Tree Level Four (Highest Volume Contributor)

Public order offences Violence without injury Stalking and harassment All other theft offences Possession of drugs Criminal damage and arson offences Shoplifting (no value) Other sexual offences Violence with injury Miscellaneous crimes against society Rape Residential burglary Trafficking of drugs