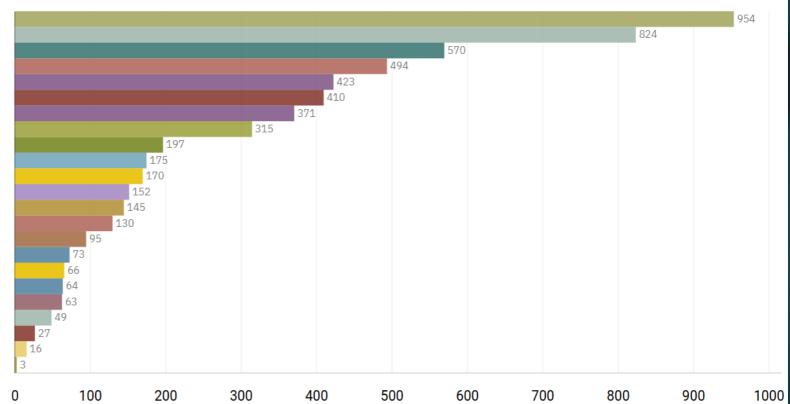

## **GMP ALL RECORDED CRIME**

#### Number of Crimes by Crime Tree Level Four (Highest Volume Contributor)

Violence without injury Stalking and harassment Public order offences Criminal damage and arson offences Shoplifting Violence with injury All other theft offences Vehicle offences Possession of drugs Residential burglary (no value) Other sexual offences Miscellaneous crimes against society Trafficking of drugs Possession of weapon offences Theft from the person Robbery of personal property Business and community burglary Rape Bicvcle theft Fraud Robbery of business property Death or serious injury caused by unlawful driving