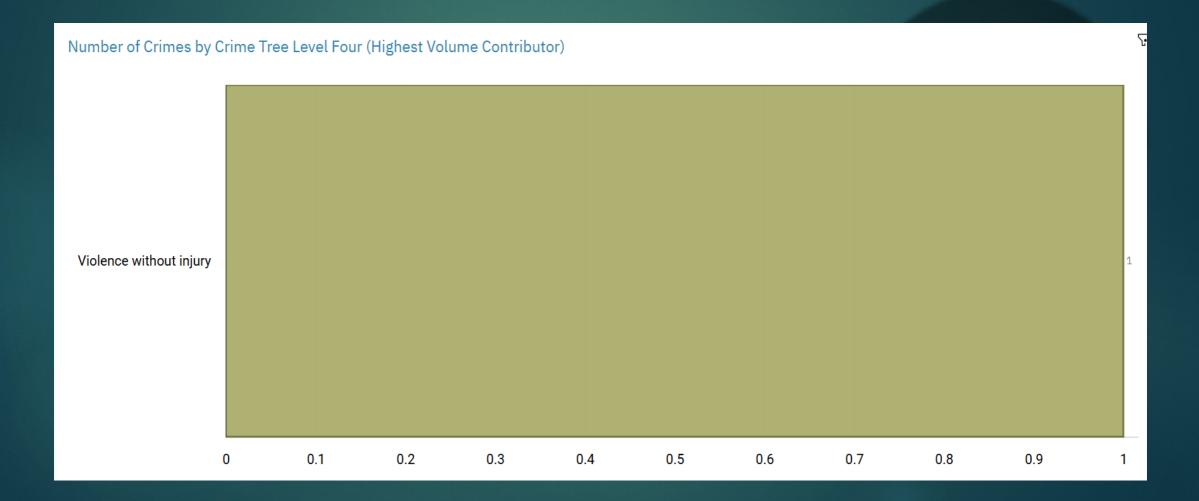

## J1B4 Woodbank ALL RECORDED CRIME

Number of Crimes by Crime Tree Level Four (Highest Volume Contributor)