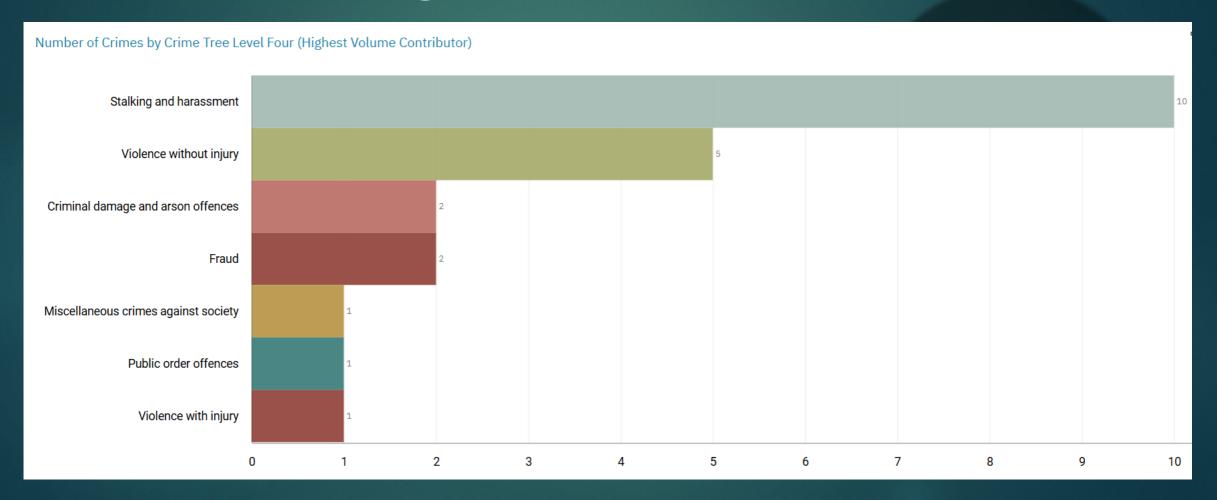

#### GMP ALL RECORDED CRIME

Number of Crimes by Crime Tree Level Four (Highest Volume Contributor)