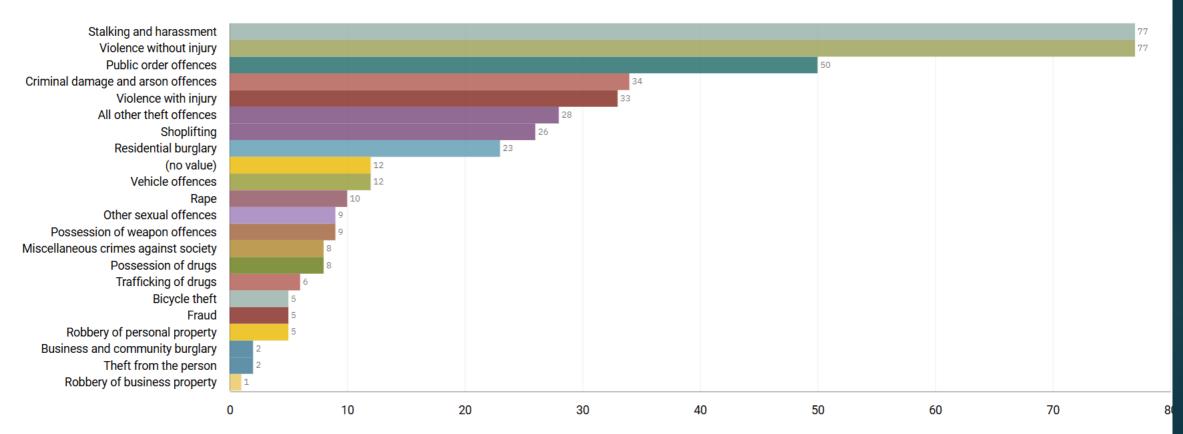

Fight, prevent and reduce crime. Keep people safe. Care for victims.



#### CRIMES AND PRIORITIES

WEEKLY CRIME STATISTICS – WEEK : MARCH 17<sup>TH</sup>
STOCKPORT CENTRAL NEIGHBOURHOOD POLICING TEAM



#### **Neighbourhood Priorities**

- 1. Drugs and Associated ASB
- 2. Burglaries
- 3. Speeding and Other Road Traffic Offences



#### CENTRAL STOCKPORT NEIGHBOURHOOD STRUCTURE CHART





#### GMP ALL RECORDED CRIME

Number of Crimes by Crime Tree Level Four (Highest Volume Contributor)





#### STOCKPORT ALL RECORDED CRIME





Fight, prevent and reduce crime. Keep people safe. Care for victims.



# J1F1 Brinnington And J1F2 Lancashire Hill ALL RECORDED CRIME



#### J1F1 Brinnington ALL RECORDED CRIME



#### J1F1 Brinnington "Street Name" Stats

| J1F1 | Brinnington | Disturbance      |               | MAYORLOWE AVENUE       | BRINNINGTON | SK5 8DB |
|------|-------------|------------------|---------------|------------------------|-------------|---------|
| J1F1 | Brinnington | Harassment       |               | POLOGATE AVENUE        | BRINNINGTON | SK5 8BN |
| J1F1 | Brinnington | Assault          | HIGHFIELDS    | ESSEX ROAD             | BRINNINGTON | SK5 8DR |
| J1F1 | Brinnington | Disturbance      |               | ROMNEY WAY             | BRINNINGTON | SK5 8NE |
| J1F1 | Brinnington | Youth