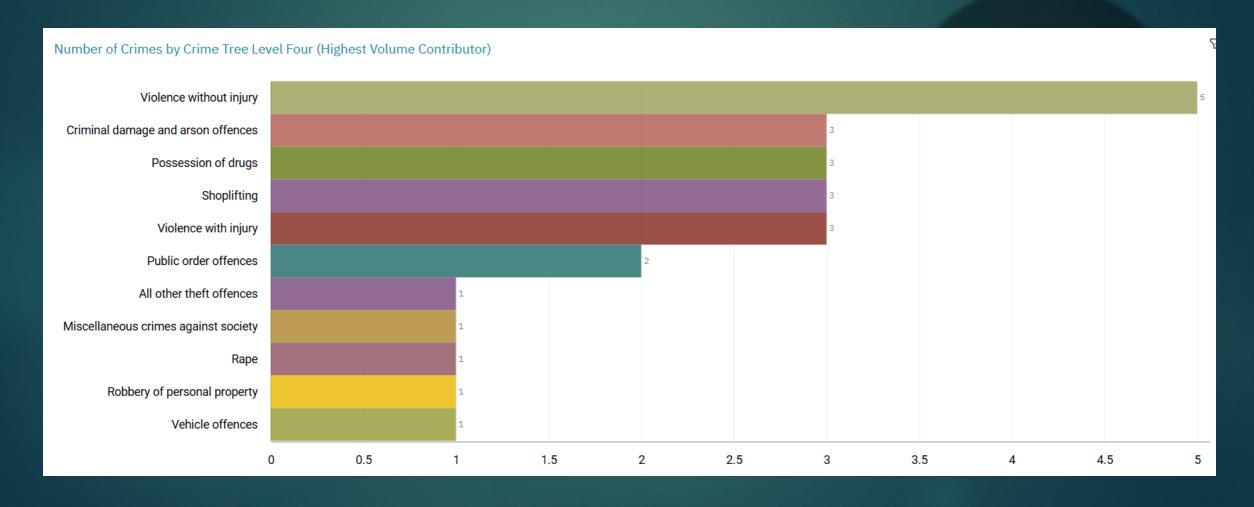

#### STOCKPORT ALL RECORDED CRIME

Fight, prevent and reduce crime. Keep people safe. Care for victims.