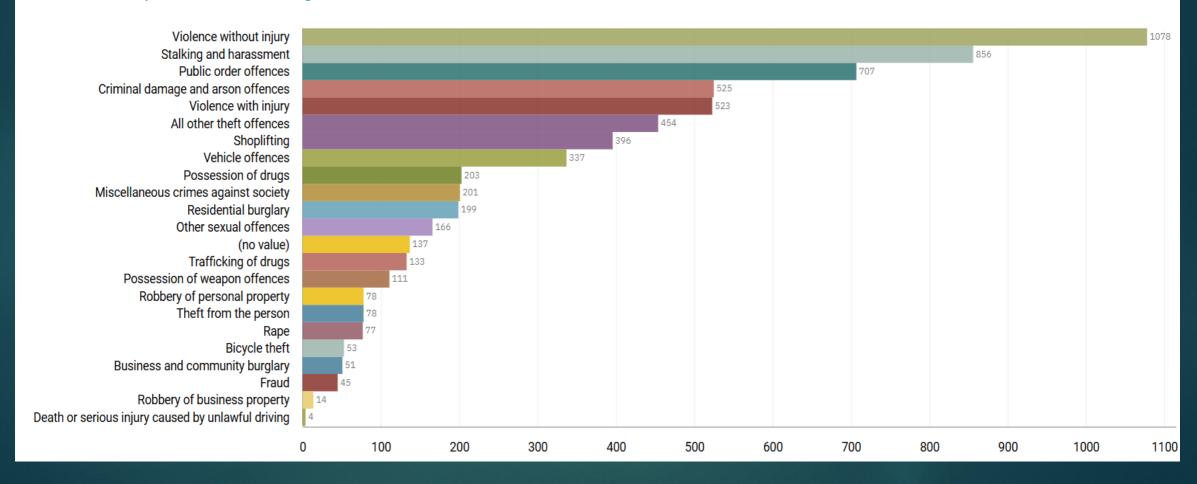

#### STOCKPORT ALL RECORDED CRIME

Fight, prevent and reduce crime. Keep people safe. Care for victims.