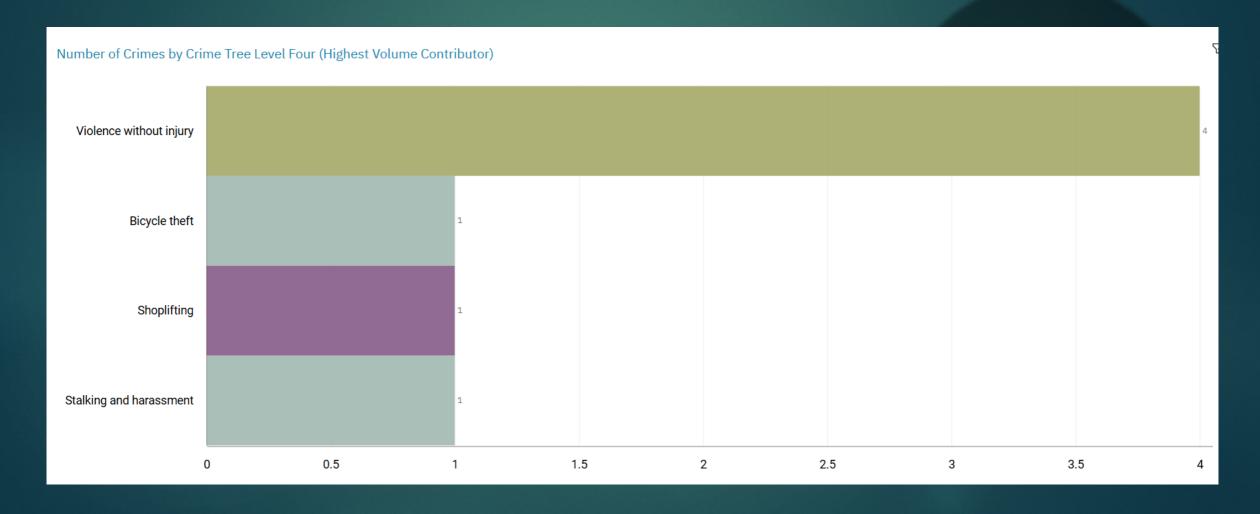

# J1F1 Brinnington And J1F2 Lancashire Hill ALL RECORDED CRIME

#### J1F1 Brinnington ALL RECORDED CRIME