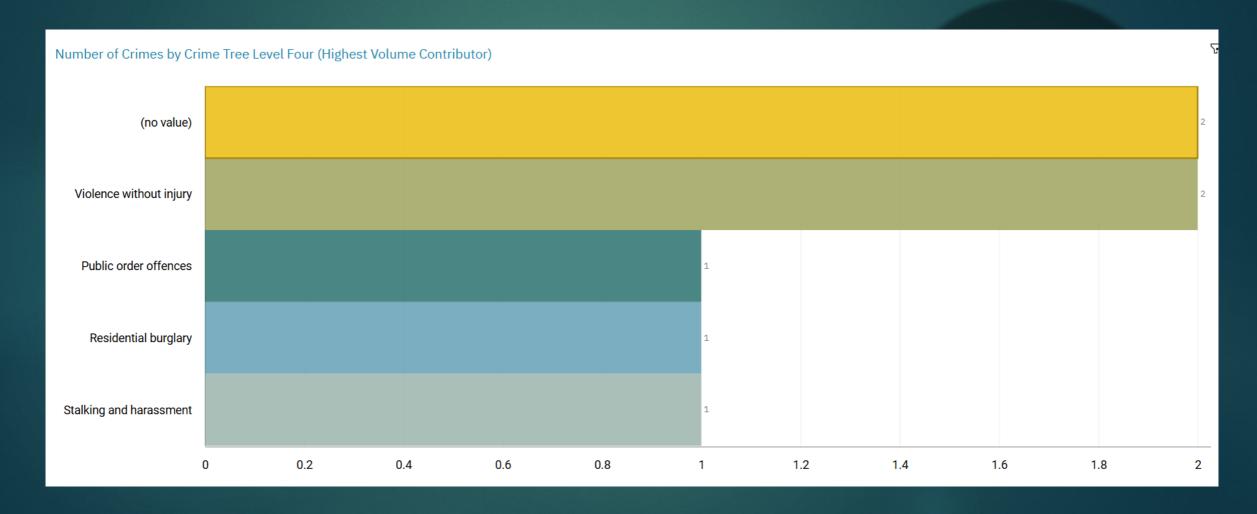

#### GMP ALL RECORDED CRIME

Number of Crimes by Crime Tree Level Four (Highest Volume Contributor)