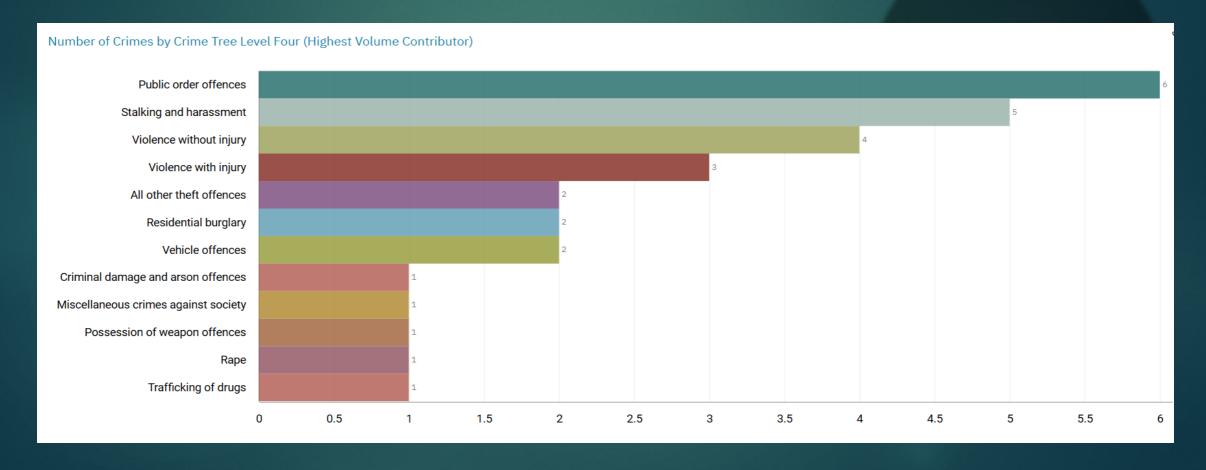

#### GMP ALL RECORDED CRIME

Number of Crimes by Crime Tree Level Four (Highest Volume Contributor)