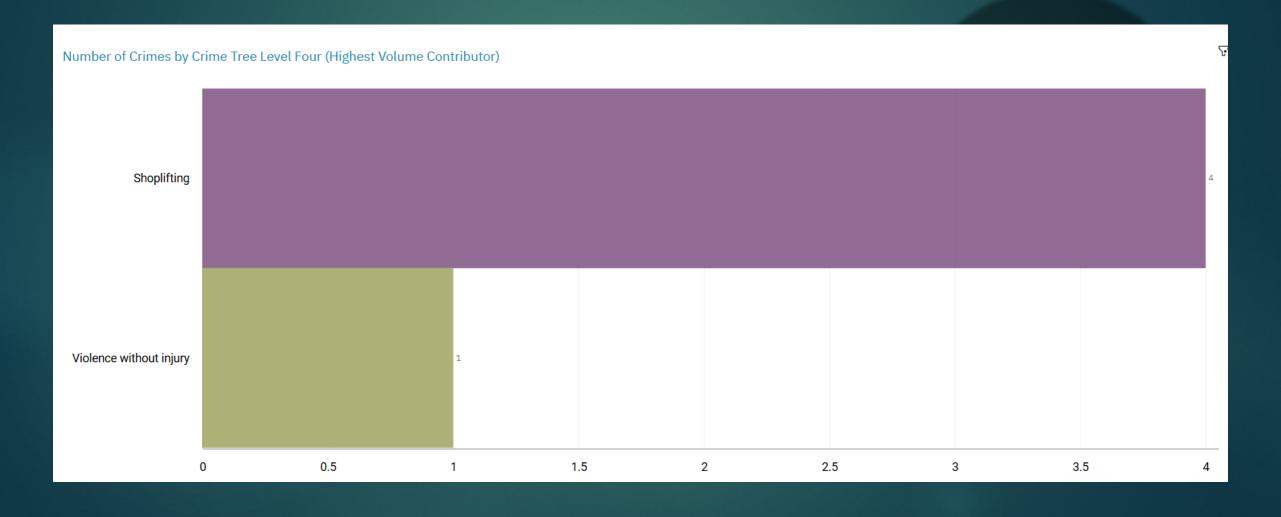

# J1F1 Brinnington And J1F2 Lancashire Hill ALL RECORDED CRIME

#### J1F1 Brinnington ALL RECORDED CRIME