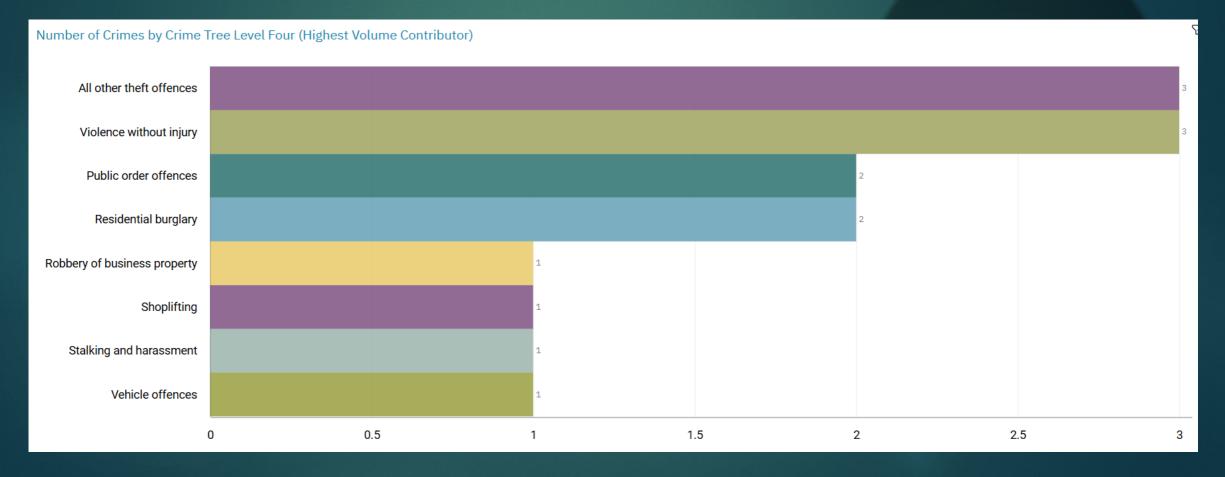

#### GMP ALL RECORDED CRIME

Number of Crimes by Crime Tree Level Four (Highest Volume Contributor)