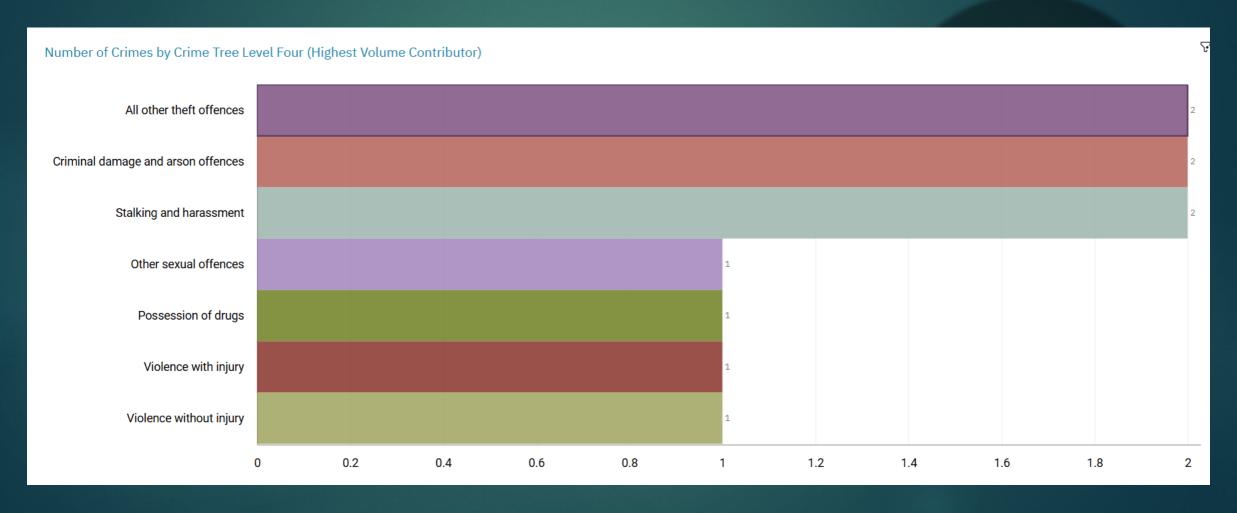

#### GMP ALL RECORDED CRIME

Number of Crimes by Crime Tree Level Four (Highest Volume Contributor)

#### STOCKPORT ALL RECORDED CRIME

Fight, prevent and reduce crime. Keep people safe. Care for victims.