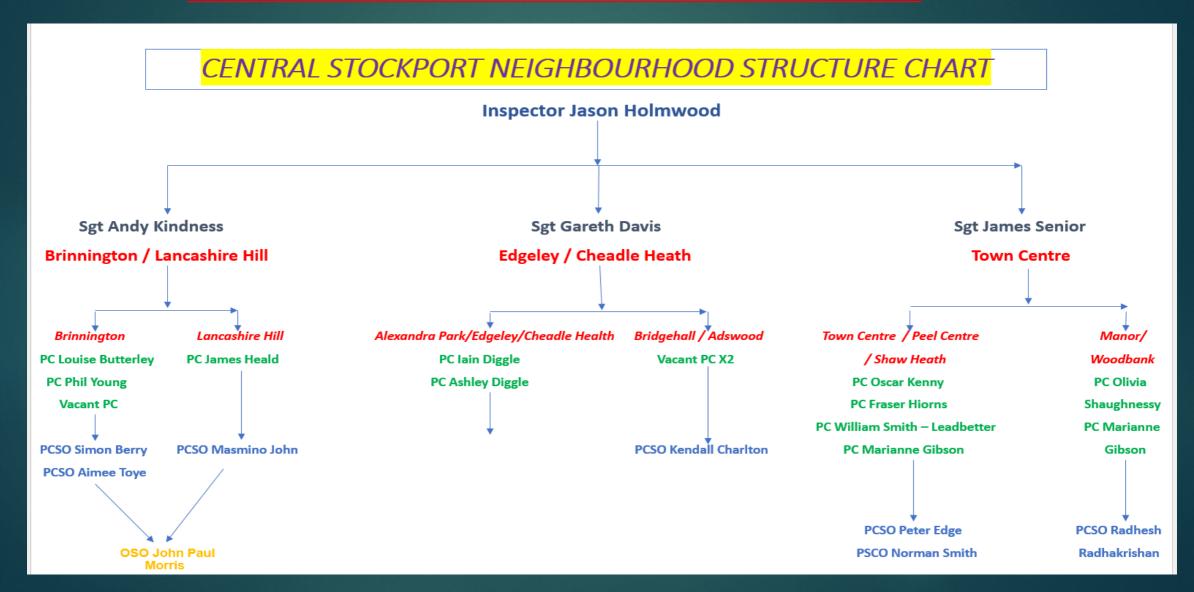

Fight, prevent and reduce crime. Keep people safe. Care for victims.



#### CRIMES AND PRIORITIES

WEEKLY CRIME STATISTICS – WEEK : MARCH 17<sup>TH</sup>
STOCKPORT CENTRAL NEIGHBOURHOOD POLICING TEAM



#### **Neighbourhood Priorities**

- 1. Drugs and Associated ASB
- 2. Burglaries
- 3. Speeding and Other Road Traffic Offences



#### CENTRAL STOCKPORT NEIGHBOURHOOD STRUCTURE CHART





#### GMP ALL RECORDED CRIME

Number of Crimes by Crime Tree Level Four (Highest Volume Contributor)





#### STOCKPORT ALL RECORDED CRIME





Fight, prevent and reduce crime. Keep people safe. Care for victims.



# J1F1 Brinnington And J1F2 Lancashire Hill ALL RECORDED CRIME



#### J1F1 Brinnington ALL RECORDED CRIME



#### J1F1 Brinnington "Street Name" Stats

| J1F1 | Brinnington | Disturbance      |               | MAYORLOWE AVENUE       | BRINNINGTON | SK5 8DB |
|------|-------------|------------------|---------------|------------------------|-------------|---------|
| J1F1 | Brinnington | Harassment       |               | POLOGATE AVENUE        | BRINNINGTON | SK5 8BN |
| J1F1 | Brinnington | Assault          | HIGHFIELDS    | ESSEX ROAD             | BRINNINGTON | SK5 8DR |