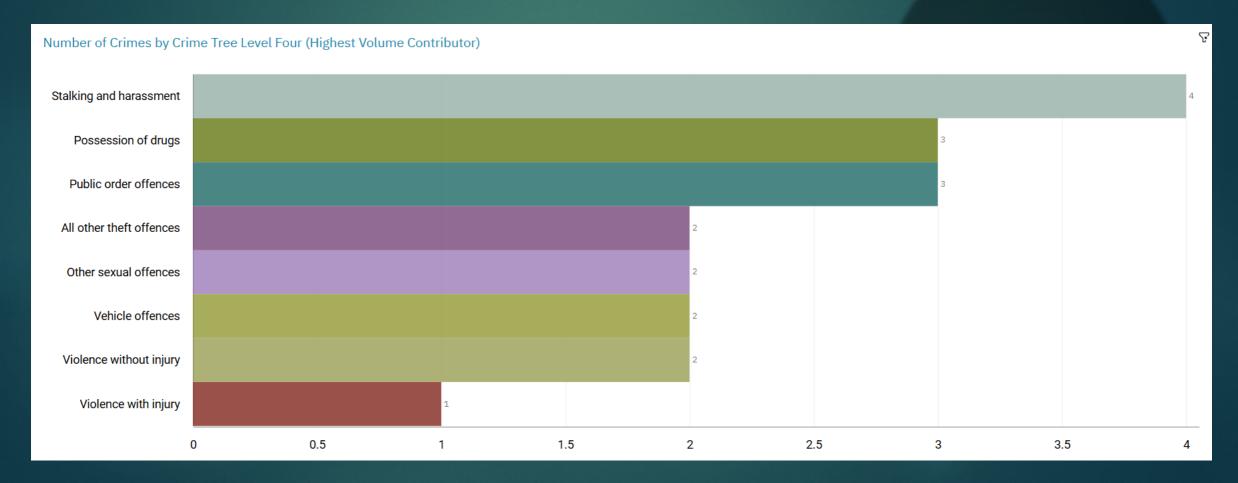

#### GMP ALL RECORDED CRIME

Number of Crimes by Crime Tree Level Four (Highest Volume Contributor)