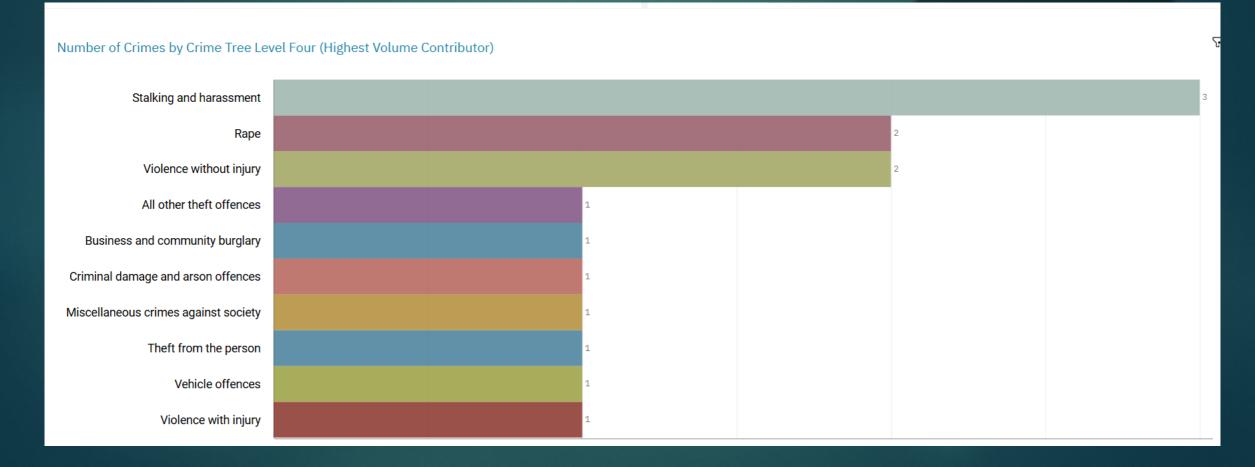

#### STOCKPORT ALL RECORDED CRIME

Number of Crimes by Crime Tree Level Four (Highest Volume Contributor)

Fight, prevent and reduce crime. Keep people safe. Care for victims.