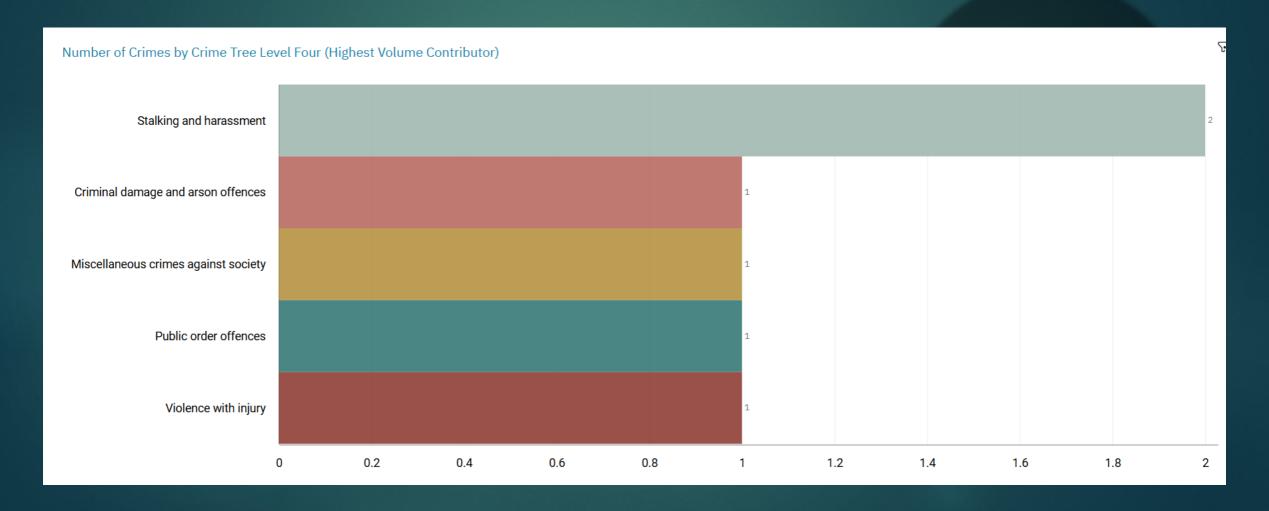

#### STOCKPORT ALL RECORDED CRIME

Number of Crimes by Crime Tree Level Four (Highest Volume Contributor)

Fight, prevent and reduce crime. Keep people safe. Care for victims.