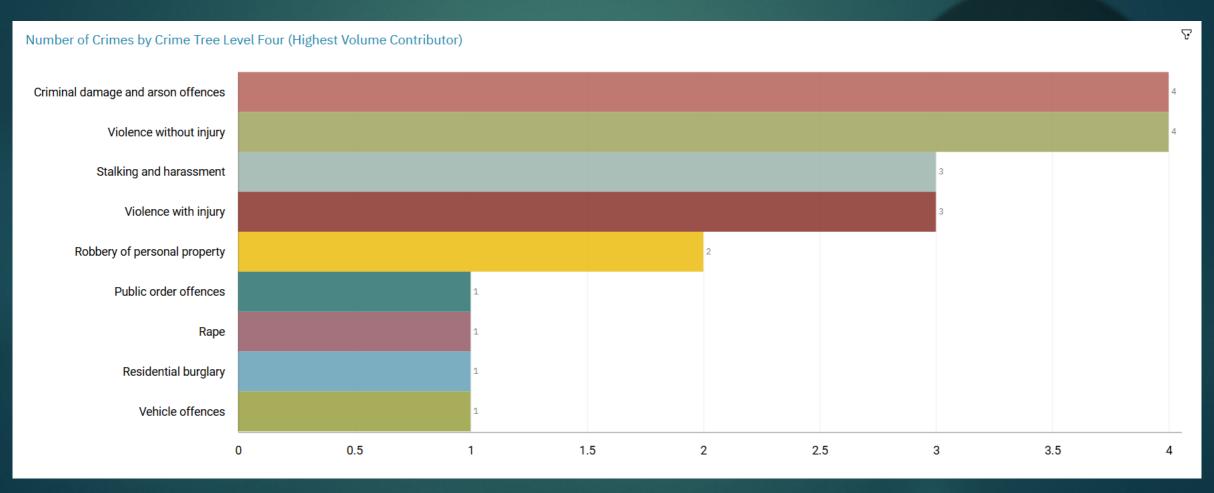

# J1F1 Brinnington And J1F2 Lancashire Hill ALL RECORDED CRIME

#### J1F1 Brinnington ALL RECORDED CRIME