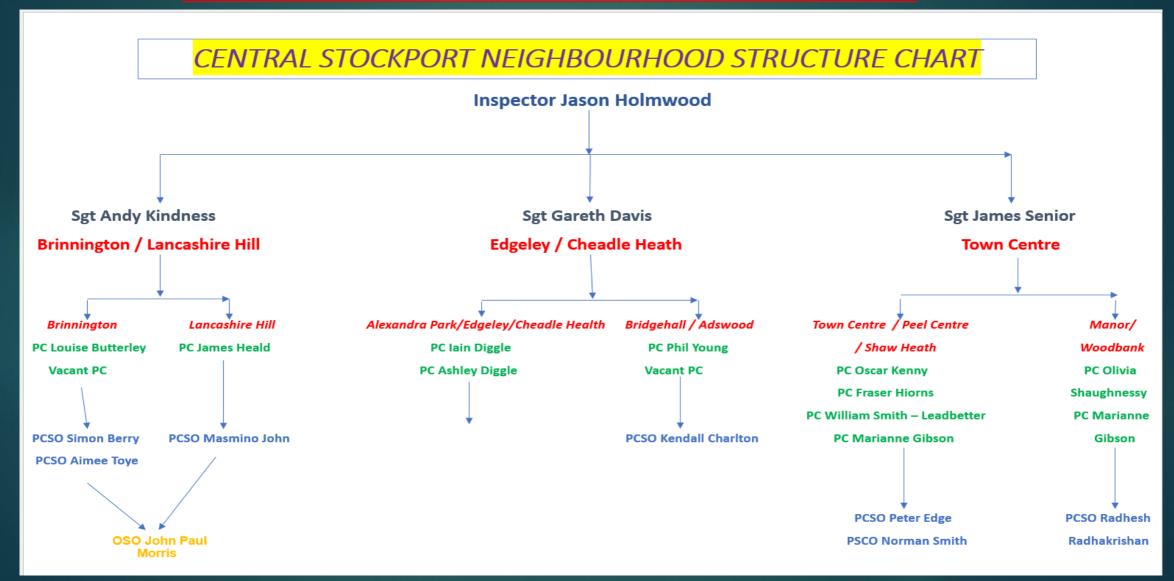

Fight, prevent and reduce crime. Keep people safe. Care for victims.



#### CRIMES AND PRIORITIES

WEEKLY CRIME STATISTICS – WEEK: MARCH 24TH
STOCKPORT CENTRAL NEIGHBOURHOOD POLICING TEAM



#### **Neighbourhood Priorities**

- 1. Drugs and Associated ASB
- 2. Burglaries
- 3. Speeding and Other Road Traffic Offences



#### CENTRAL STOCKPORT NEIGHBOURHOOD STRUCTURE CHART





#### GMP ALL RECORDED CRIME

Number of Crimes by Crime Tree Level Four (Highest Volume Contributor)





#### STOCKPORT ALL RECORDED CRIME

Number of Crimes by Crime Tree Level Four (Highest Volume Contributor)



Fight, prevent and reduce crime. Keep people safe. Care for victims.



# J1F1 Brinnington And J1F2 Lancashire Hill ALL RECORDED CRIME



#### J1F1 Brinnington ALL RECORDED CRIME



#### J1F1 Brinnington "Street Name" Stats

| J1F1     | Brinnington | Burglary         |                           | TRURO AVENUE        | BRINNINGTON    | SK5 8BB  |
|----------|-------------|------------------|---------------------------|---------------------|----------------|----------|
| <b>5</b> | Dimmigran   | Dargiary         |                           | THORIE / WENGE      | 21 11 13 13 1