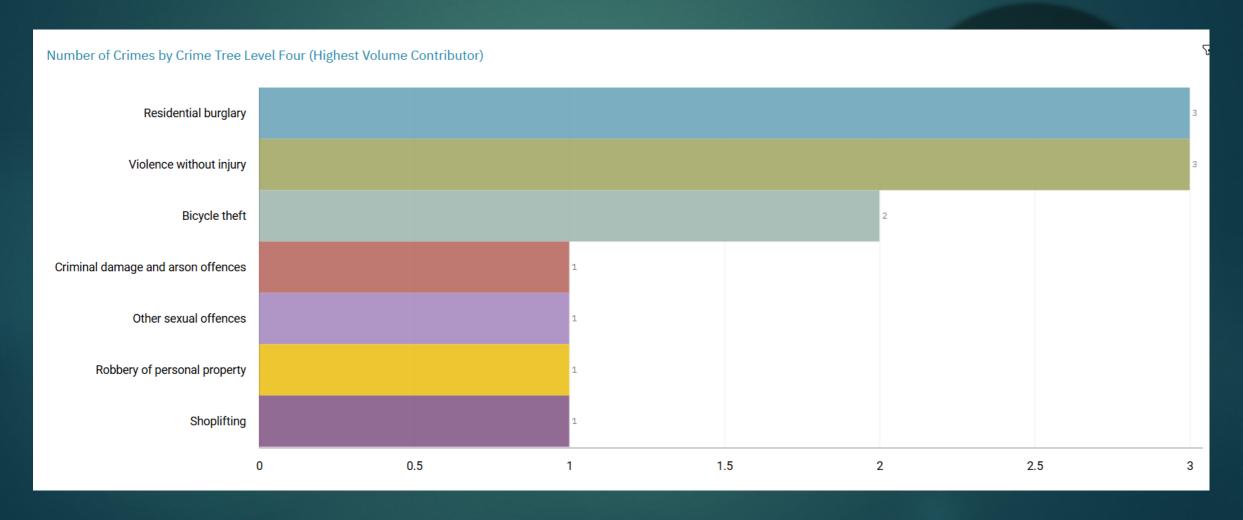

#### GMP ALL RECORDED CRIME

Number of Crimes by Crime Tree Level Four (Highest Volume Contributor)