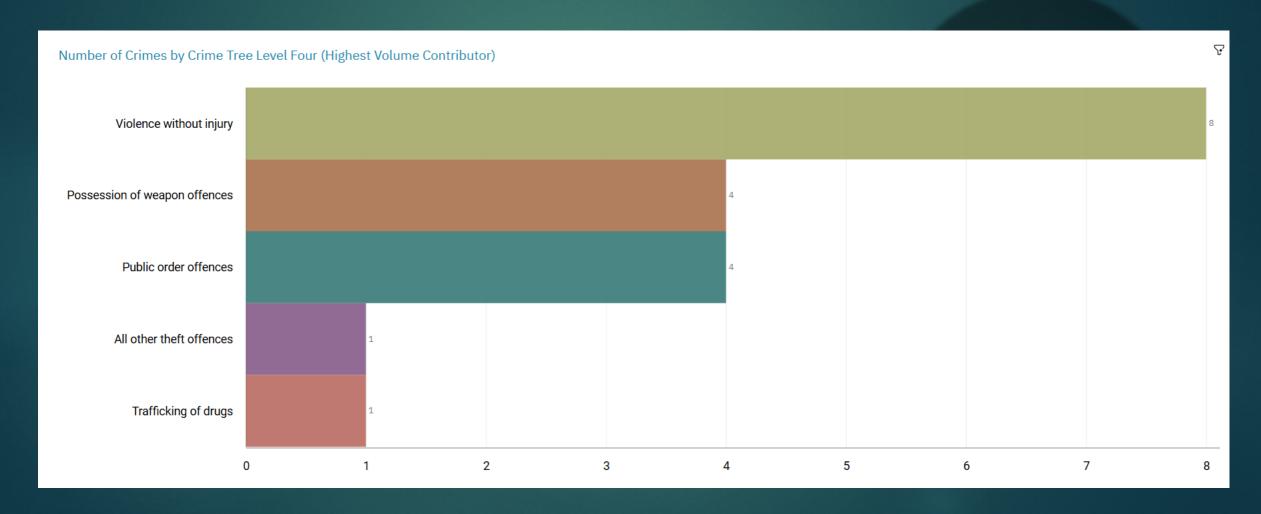

#### GMP ALL RECORDED CRIME

Number of Crimes by Crime Tree Level Four (Highest Volume Contributor)