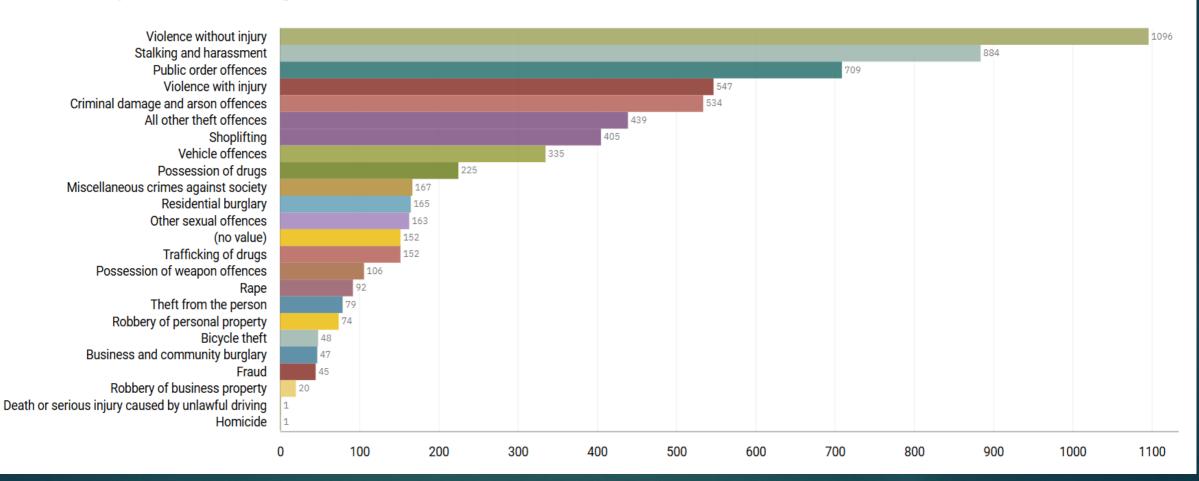

#### GMP ALL RECORDED CRIME

Number of Crimes by Crime Tree Level Four (Highest Volume Contributor)