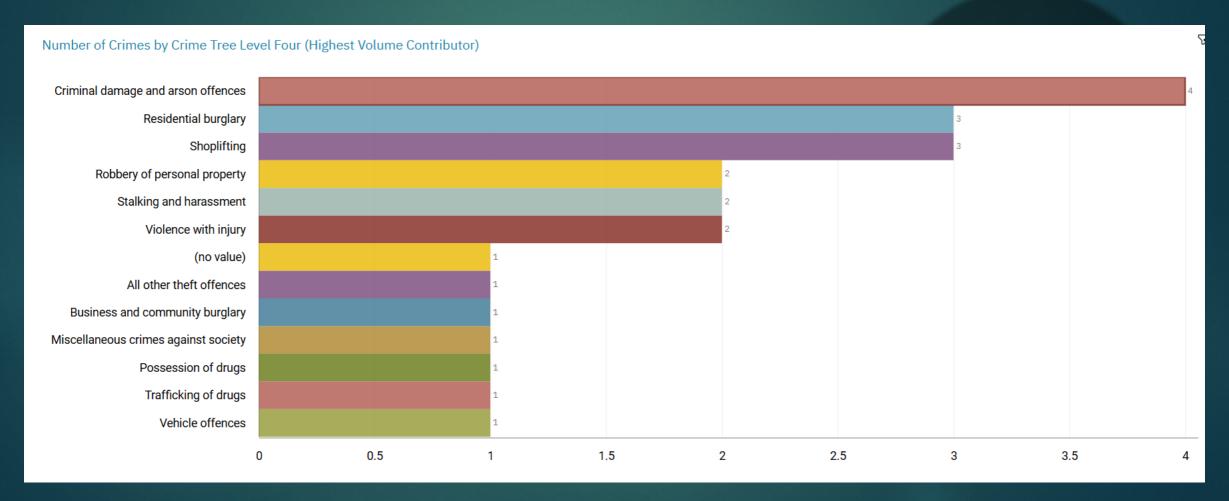

Fight, prevent and reduce crime. Keep people safe. Care for victims.



## J1C4 ALEXANDRA PARK J1C5 EDGELEY J1C6 CHEADLE HEATH J1K1 BRIDGEHALL & J1K2 ADSWOOD ALL RECORDED CRIME



#### J1C4 Alexandra Park ALL RECORDED CRIME



#### J1C4 Alexandra Park "Street Name" Stats

| J1C4 | Alexandra Park | Criminal Damage | EDGELEY LIBRARY | EDGELEY ROAD | EDGELEY | SK3 9NB |
|------|----------------|-----------------|-----------------|--------------|---------|---------|
|      |                |                 |                 |              |         |         |
|      |                |                 |                 |              |         |         |
| J1C4 | Alexandra Park | Criminal Damage |                 | DALE STREET  | EDGELEY | SK3 9QA |



#### J1C5 Edgeley ALL RECORDED CRIME



#### J1C5 Edgeley "Street Name" Stats

| J1C5 | Edgeley | Robbery                  |               | NORTHGATE ROAD    | EDGELEY       | SK3 9PQ |
|------|---------|--------------------------|---------------|-------------------|---------------|---------|
| J1C5 | Edgeley | Shoplifting              | HOMEBASE      | STOCKPORT ROAD    | CHEADLE HEATH | SK3 0TQ |
| J1C5 | Edgeley | Burglary                 | ·             | GRADWELL STREET   | EDGELEY       | SK3 0DL |
| J1C5 | Edgeley | Harassment               |               | TORKINGTON STREET | EDGELEY       | SK3 9JS |
| J1C5 | Edgeley | Burglary                 |               | EDGELEY ROAD      | EDGELEY       | SK3 0TT |
| J1C5 | Edgeley | Criminal Damage          |               | GRENVILLE STREET  | EDGELEY       | SK3 9ER |
| J