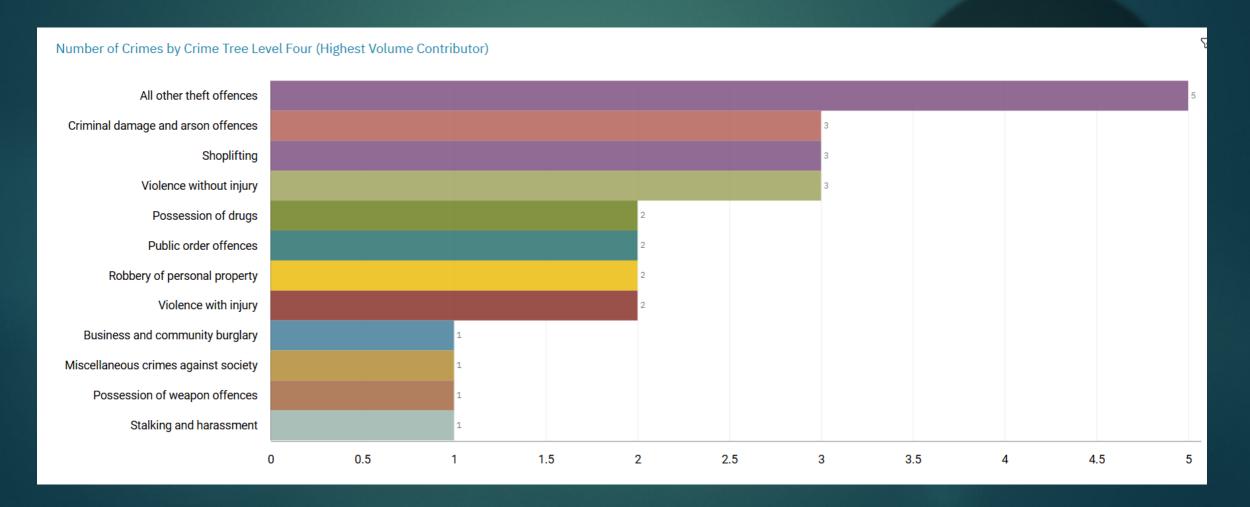

#### STOCKPORT ALL RECORDED CRIME

Number of Crimes by Crime Tree Level Four (Highest Volume Contributor)

Fight, prevent and reduce crime. Keep people safe. Care for victims.