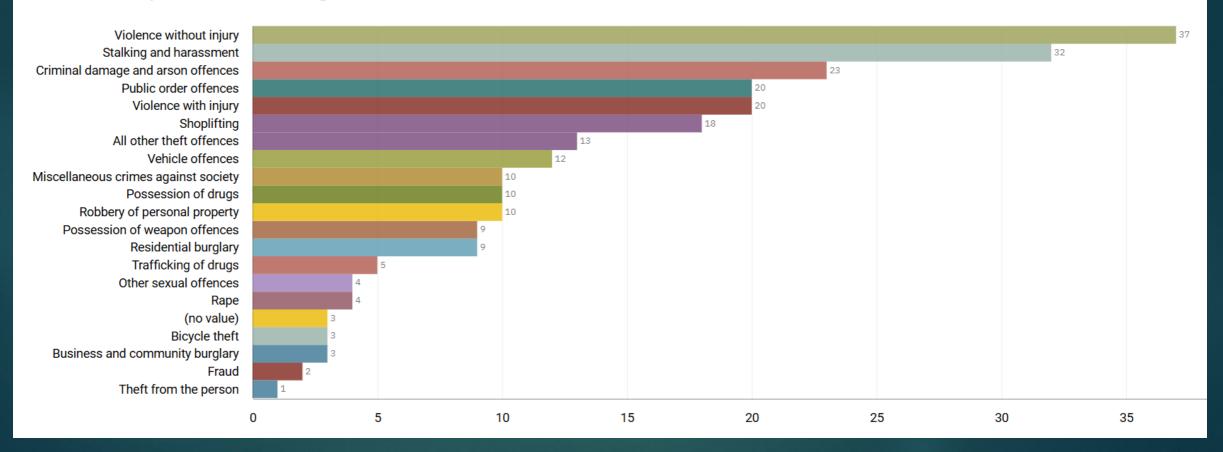

#### STOCKPORT ALL RECORDED CRIME

Number of Crimes by Crime Tree Level Four (Highest Volume Contributor)

Fight, prevent and reduce crime. Keep people safe. Care for victims.